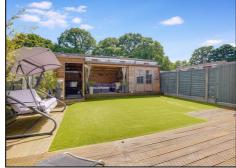

The property's exterior is equally impressive, with off-street parking for up to three cars at the front. At the rear, you'll discover a beautifully maintained garden, offering a serene escape for relaxation. The garden features a large summerhouse with a bar area, ideal for entertaining guests or enjoying family gatherings.