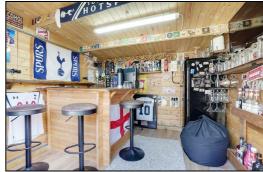

The property's exterior is equally impressive, with off-street parking for up to three cars at the front. At the rear, you'll discover a beautifully maintained garden, offering a serene escape for relaxation. The garden features a large summerhouse with a bar area, ideal for entertaining guests or enjoying family gatherings.