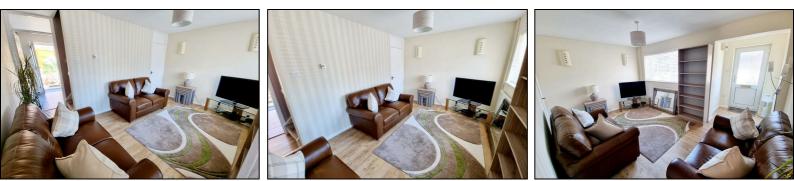

#### Internal

Upon entry you are greeted by a porch area which opens into the main living room. There is plenty of natural light giving a feeling of space to relax in. Follows through to access to stairs up to first floor, into kitchen at rear of the property which is well presented with plenty of wall and base units. A rear door gives access to the well manicured rear garden which has been kept superbly well.

Upstairs, all rooms lead off of the landing. The main bedroom is a large double, the second is a single in size and there is a nice size bathroom