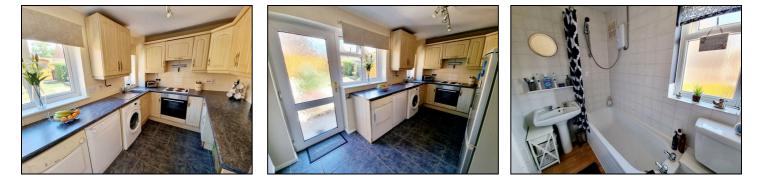

#### Internal

Upon entry you are greeted by a porch area which opens into the main living room. There is plenty of natural light giving a feeling of space to relax in. Follows through to access to stairs up to first floor, into kitchen at rear of the property which is well presented with plenty of wall and base units. A rear door gives access to the well manicured rear garden which has been kept superbly well.

Upstairs, all rooms lead off of the landing. The main bedroom is a large double, the second is a single in size and there is a nice size bathroom