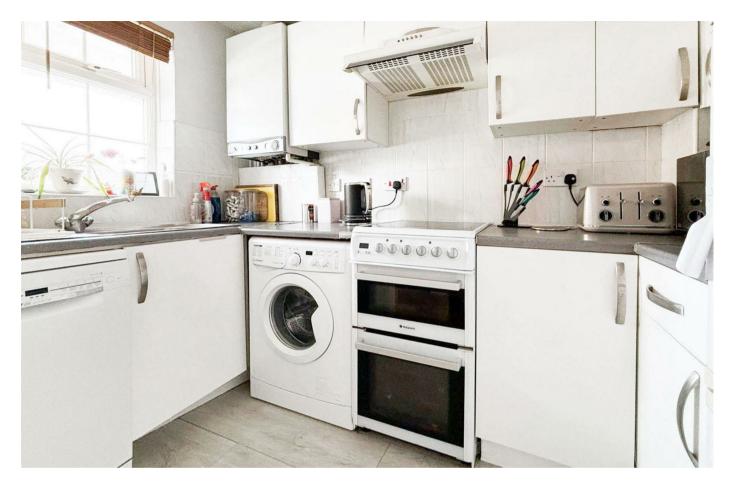

ou will find two generously sized bedrooms and a modern family bathroom.

Externally, this property boasts a stunning, low-maintenance garden at the rear, perfect for relaxing and enjoying in the warmer months. The property also benefits from two allocated parking spaces conveniently located directly outside the front door.

For those who love the outdoors, the location of this home is truly exceptional. From the house, you can easily walk to Capstone Country Park via the scenic woods behind the leisure centre. Additionally, there is an alleyway in the next close that provides direct access to the field behind the property, offering even more opportunities for outdoor activities.

Don't miss out on the chance to make this beautiful home yours, call us to arrange your appointment to view.



## £280,000







## **Entrance Hall**

### Kitchen

9'1 x 5'0 (2.77m x 1.52m)

## Living Room

15'3 x 11'7 (4.65m x 3.53m)

# Conservatory

11'4 x 9'1 (3.45m x 2.77m)

### Bedroom

11'6 x 8'1 (3.51m x 2.46m)

### Bedroom

8'2 x 7'3 (2.49m x 2.21m)

# Family Bathroom

5'11 x 5'5 (1.80m x 1.65m)











18 - 20 High Street Gillingham Kent ME7 1BB

01634 570057

www.crrealestate.co.uk twitter.com/CRRealEstateUK facebook.com/CRRealEstateUK













First Floor Approx. 23.5 sq. metres (253.2 sq. feet)



Total area: approx. 57.1 sq. metres (615.1 sq. feet)





CR Real Estate endeavour to maintain accurate depictions of properties in Virtual Tours, Floor Plans and descriptions, however, these are intended only as a guide and purchasers must satisfy themselves by personal inspection.