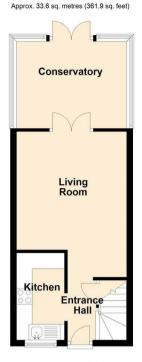

The ground floor of this home includes a spacious living room, a fitted kitchen, and a bright conservatory ideal for entertaining. Upstairs, you will find two generously sized bedrooms and a modern family bathroom.

## **Entrance Hall**

### Kitchen

9'1 x 5'0 (2.77m x 1.52m)

## Living Room

15'3 x 11'7 (4.65m x 3.53m)

# Conservatory

11'4 x 9'1 (3.45m x 2.77m)