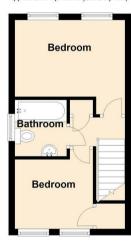

The ground floor of this home includes a spacious living room, a fitted kitchen, and a bright conservatory ideal for entertaining. Upstairs, you will find two generously sized bedrooms and a modern family bathroom.

### Bedroom

11'6 x 8'1 (3.51m x 2.46m)

### Bedroom

8'2 x 7'3 (2.49m x 2.21m)

# Family Bathroom

5'11 x 5'5 (1.80m x 1.65m)

18 - 20 High Street Gillingham Kent ME7 1BB

01634 570057

www.crrealestate.co.uk twitter.com/CRRealEstateUK facebook.com/CRRealEstateUK

First Floor Approx. 23.5 sq. metres (253.2 sq. feet)