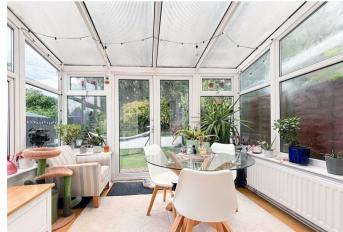

The ground floor of this home includes a spacious living room, a fitted kitchen, and a bright conservatory ideal for entertaining. Upstairs, you will find two generously sized bedrooms and a modern family bathroom.

# Conservatory

11'4 x 9'1 (3.45m x 2.77m)