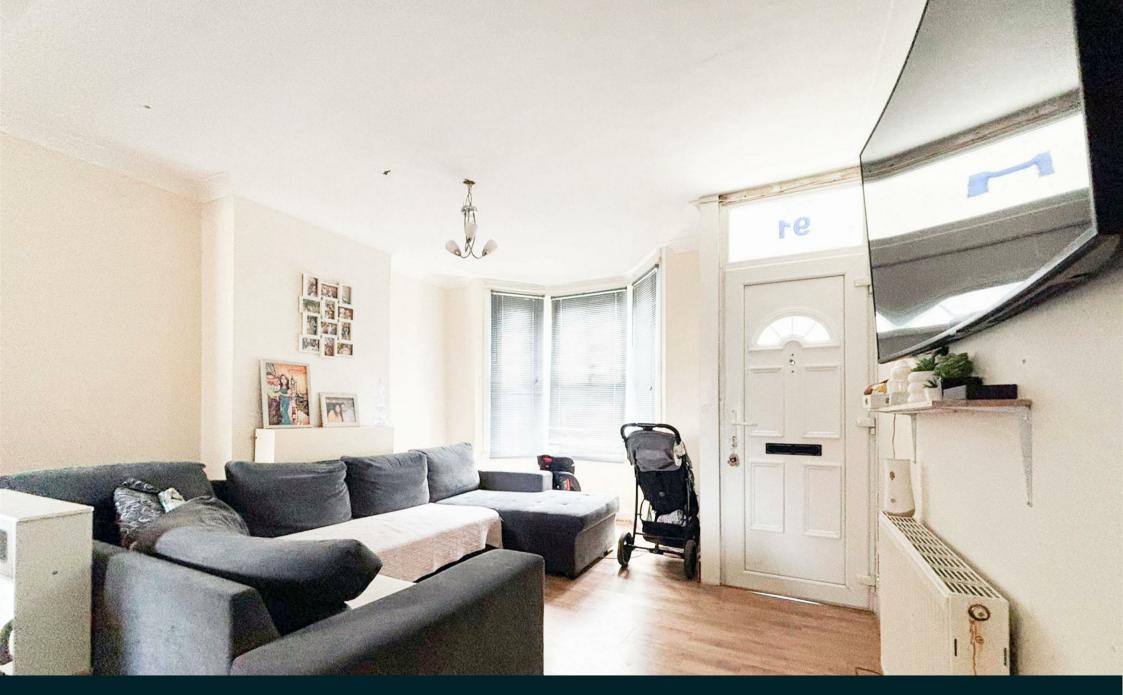

The ground floor boasts a generously sized living area alongside a kitchen/breakfast room, providing ample space for family activities and entertaining guests. To the first floor you will find three separate double bedrooms and a family bathroom. Additionally, the property includes a useful cellar for extra storage space. Externally, the rear of the house offers an enclosed and low-maintenance garden.

## Entrance Porch

Living Room 12'8 x 23'4 (3.86m x 7.11m)

Kitchen/Breakfast Room 19'1 x 7'7 (5.82m x 2.31m)

Bedroom 12'8 x 11'6 (3.86m x 3.51m)

Bedroom 11'5 x 7'7 (3.48m x 2.31m)

Bedroom 10'6 x 7'7 (3.20m x 2.31m)