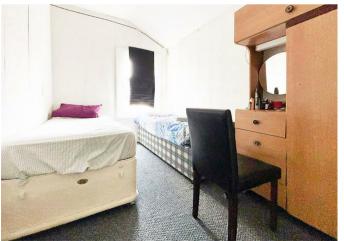

The ground floor boasts a generously sized living area alongside a kitchen/breakfast room, providing ample space for family activities and entertaining guests. To the first floor you will find three separate double bedrooms and a family bathroom. Additionally, the property includes a useful cellar for extra storage space. Externally, the rear of the house offers an enclosed and low-maintenance garden.

## Entrance Porch

Living Room 12'8 x 23'4 (3.86m x 7.11m)

Kitchen/Breakfast Room 19'1 x 7'7 (5.82m x 2.31m)

Bedroom 12'8 x 11'6 (3.86m x 3.51m)

Bedroom 11'5 x 7'7 (3.48m x 2.31m)

Bedroom 10'6 x 7'7 (3.20m x 2.31m)