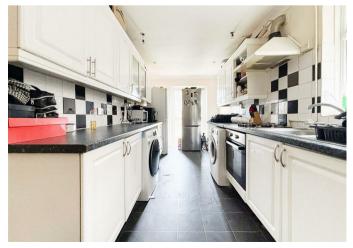

The ground floor boasts a generously sized living area alongside a kitchen/breakfast room, providing ample space for family activities and entertaining guests. To the first floor you will find three separate double bedrooms and a family bathroom. Additionally, the property includes a useful cellar for extra storage space. Externally, the rear of the house offers an enclosed and low-maintenance garden.

## Entrance Porch

Living Room 12'8 x 23'4 (3.86m x 7.11m)

Kitchen/Breakfast Room 19'1 x 7'7 (5.82m x 2.31m)

Bedroom 12'8 x 11'6 (3.86m x 3.51m)

Bedroom 11'5 x 7'7 (3.48m x 2.31m)

Bedroom 10'6 x 7'7 (3.20m x 2.31m)