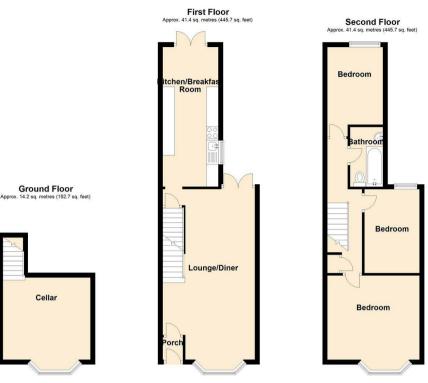

The ground floor boasts a generously sized living area alongside a kitchen/breakfast room, providing ample space for family activities and entertaining guests. To the first floor you will find three separate double bedrooms and a family bathroom. Additionally, the property includes a useful cellar for extra storage space. Externally, the rear of the house offers an enclosed and low-maintenance garden.

## Entrance Porch

Living Room 12'8 x 23'4 (3.86m x 7.11m)

Kitchen/Breakfast Room 19'1 x 7'7 (5.82m x 2.31m)

Bedroom 12'8 x 11'6 (3.86m x 3.51m)

Bedroom 11'5 x 7'7 (3.48m x 2.31m)

Bedroom 10'6 x 7'7 (3.20m x 2.31m)

Bathroom 8'2 x 4'6 (2.49m x 1.37m)

Cellar 12'0 x 11'3 (3.66m x 3.43m)

Total area: approx. 97.0 sq. metres (1044.1 sq. feet)

www.crrealestate.co.uk twitter.com/CRRealEstateUK facebook.com/CRRealEstateUK

18 - 20 High Street