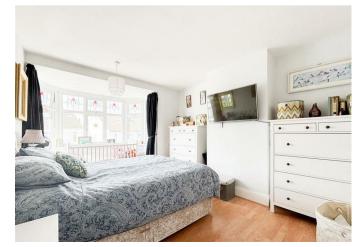

## Bedroom

14'0 x 11'3 (4.27m x 3.43m)

#### Bedroom

12'0 x 10'5 (3.66m x 3.18m)

#### Bedroom

8'7 x 7'9 (2.62m x 2.36m)