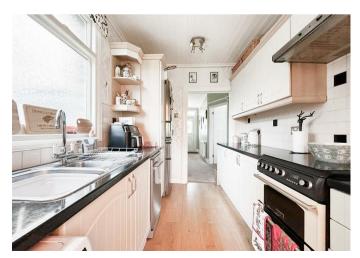

The ground floor boasts a large lounge with bay front window, a separate dining area perfect for entertaining, and a fitted kitchen that leads to a bright and airy conservatory. Additionally, there is a convenient downstairs cloakroom/WC, making it perfect for guests and everyday family life. Moving to the first floor, you will find three generously sized bedrooms, and the well-maintained family bathroom with a separate WC.

### Kitchen

10'5 x 7'4 (3.18m x 2.24m)