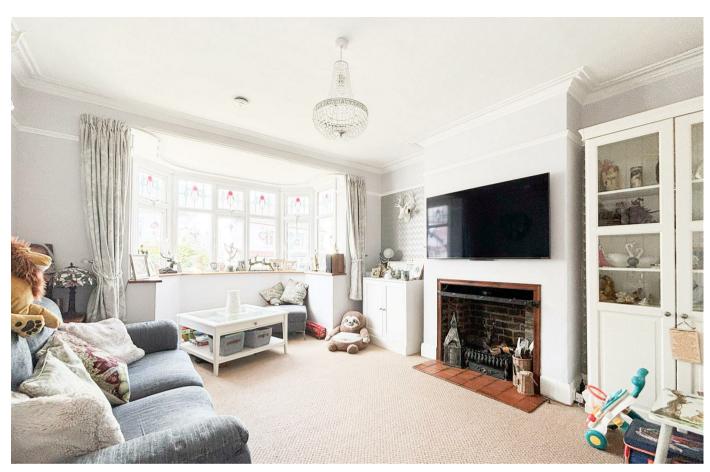

The ground floor boasts a large lounge with bay front window, a separate dining area perfect for entertaining, and a fitted kitchen that leads to a bright and airy conservatory. Additionally, there is a convenient downstairs cloakroom/WC, making it perfect for guests and everyday family life. Moving to the first floor, you will find three generously sized bedrooms, and the well-maintained family bathroom with a separate WC.

## Lounge

12'9 x 12'0 (3.89m x 3.66m)