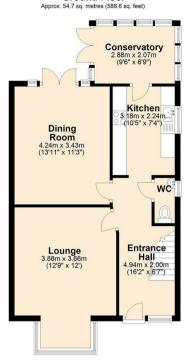

The ground floor boasts a large lounge with bay front window, a separate dining area perfect for entertaining, and a fitted kitchen that leads to a bright and airy conservatory. Additionally, there is a convenient downstairs cloakroom/WC, making it perfect for guests and everyday family life. Moving to the first floor, you will find three generously sized bedrooms, and the well-maintained family bathroom with a separate WC.

## Lounge

12'9 x 12'0 (3.89m x 3.66m)

## Dining Room

13'11 x 11'3 (4.24m x 3.43m)

### Kitchen

10'5 x 7'4 (3.18m x 2.24m)

## Conservatory

9'6 x 6'9 (2.90m x 2.06m)

#### Cloakroom/WC

5'4 x 2'5 (1.63m x 0.74m)

#### **Ground Floor**