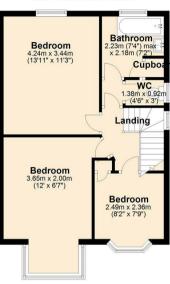

The ground floor boasts a large lounge with bay front window, a separate dining area perfect for entertaining, and a fitted kitchen that leads to a bright and airy conservatory. Additionally, there is a convenient downstairs cloakroom/WC, making it perfect for guests and everyday family life. Moving to the first floor, you will find three generously sized bedrooms, and the well-maintained family bathroom with a separate WC.

## Bedroom

14'0 x 11'3 (4.27m x 3.43m)

#### Bedroom

12'0 x 10'5 (3.66m x 3.18m)

#### Bedroom

8'7 x 7'9 (2.62m x 2.36m)

## Family Bathroom

7'4 x 7'2 (2.24m x 2.18m)

#### Cloakroom

4'6 x 3'0 (1.37m x 0.91m)

18 - 20 High Street Gillingham Kent ME7 1BB

01634 570057

www.crrealestate.co.uk twitter.com/CRRealEstateUK facebook.com/CRRealEstateUK

## First Floor

Total area: approx. 101.9 sq. metres (1097.3 sq. feet)

CR Real Estate endeavour to maintain accurate depictions of properties in Virtual Tours, Floor Plans and descriptions, however, these are intended only as a guide and purchasers must satisfy themselves by personal inspection.