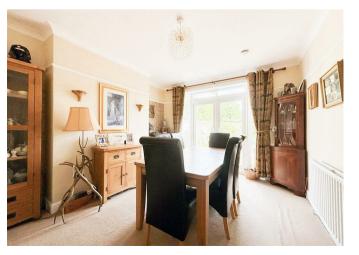

The ground floor boasts a large lounge with bay front window, a separate dining area perfect for entertaining, and a fitted kitchen that leads to a bright and airy conservatory. Additionally, there is a convenient downstairs cloakroom/WC, making it perfect for guests and everyday family life. Moving to the first floor, you will find three generously sized bedrooms, and the well-maintained family bathroom with a separate WC.

## Dining Room

13'11 x 11'3 (4.24m x 3.43m)