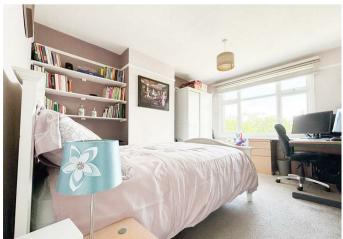

## Bedroom

14'0 x 11'3 (4.27m x 3.43m)

#### Bedroom

12'0 x 10'5 (3.66m x 3.18m)

#### Bedroom

8'7 x 7'9 (2.62m x 2.36m)