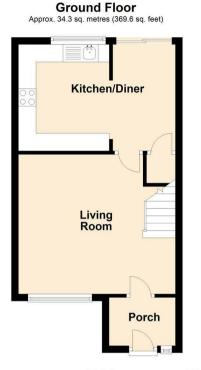

The ground floor of this property offers an entrance porch, spacious lounge to the front, and kictchen/diner to the rear of the home offering access to the garden. The first floor comprises of three well sized bedrooms, and the family bathroom. Externally this home benefits from off street parking to the rear plus a generously sized rear garden with decking area and grass lawn.

## **Entrance Porch**

## Living Room

14'8 x 13'0 (4.47m x 3.96m)

## Kitchen/Diner

14'8 x 9'11 (4.47m x 3.02m)