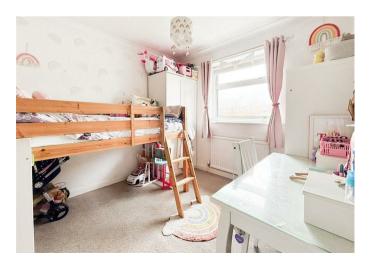

### Bedroom

14'5 x 8'5 (4.39m x 2.57m)

## Bedroom

9'3 x 8'5 (2.82m x 2.57m)

### Bedroom

7'5 x 5'11 (2.26m x 1.80m)