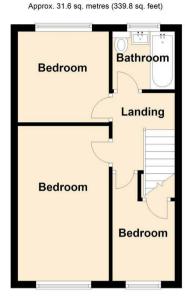

The ground floor of this property offers an entrance porch, spacious lounge to the front, and kictchen/diner to the rear of the home offering access to the garden. The first floor comprises of three well sized bedrooms, and the family bathroom. Externally this home benefits from off street parking to the rear plus a generously sized rear garden with decking area and grass lawn.

### Bedroom

14'5 x 8'5 (4.39m x 2.57m)

## Bedroom

9'3 x 8'5 (2.82m x 2.57m)

### Bedroom

7'5 x 5'11 (2.26m x 1.80m)

# Family Bathroom

5'11 x 5'5 (1.80m x 1.65m)

Total area: approx. 65.9 sq. metres (709.4 sq. feet)

18 - 20 High Street Gillingham Kent ME7 1BB

01634 570057

www.crrealestate.co.uk twitter.com/CRRealEstateUK facebook.com/CRRealEstateUK