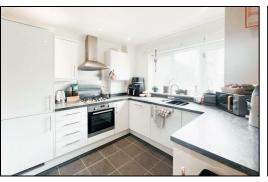

The ground floor of this inviting house comprises of a downstairs cloakroom, fitted kitchen with integrated appliances and spacious lounge/dining room ideal for relaxing and entertaining guests. Ascending to the first floor, you will find the family bathroom with a shower bath alongside three well sized bedrooms, with the master bedroom benefitting from the luxury of an en-suite shower room.