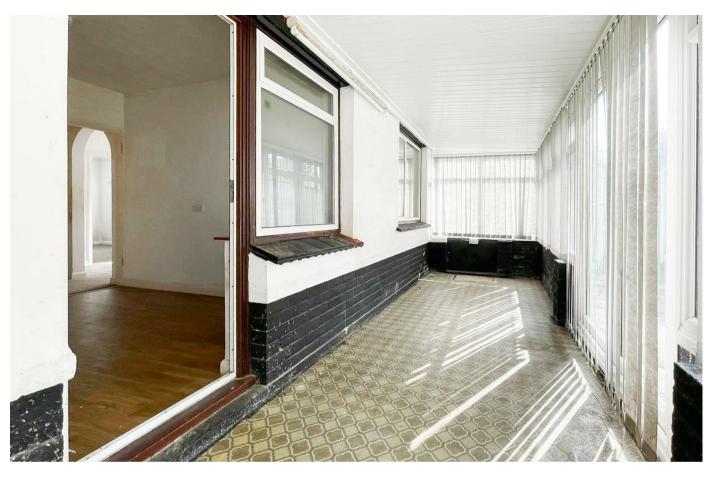

The bungalow offers two bedrooms, family bathroom, well sized living room, and kitchen equipped with integrated appliances. A delightful addition is the conservatory overlooking the rear garden, offering a peaceful space to unwind or entertain guests.

Conservatory 20'11" x 6'2" (6.39 x 1.89)

18 - 20 High Street Gillingham Kent ME7 1BB **01634 570057** 

www.crrealestate.co.uk twitter.com/CRRealEstateUK facebook.com/CRRealEstateUK

CR Real Estate endeavour to maintain accurate depictions of properties in Virtual Tours, Floor Plans and descriptions, however, these are intended only as a guide and purchasers must satisfy themselves by personal inspection.