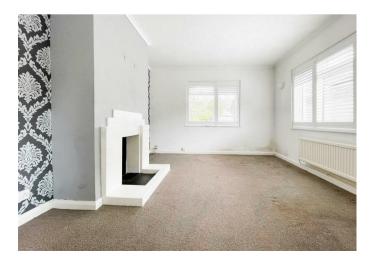

The bungalow offers two bedrooms, family bathroom, well sized living room, and kitchen equipped with integrated appliances. A delightful addition is the conservatory overlooking the rear garden, offering a peaceful space to unwind or entertain guests.

## Hallway

Living Room 12'10" x 11'7" (3.93 x 3.55)

Kitchen 11'8" x 10'4" (3.58 x 3.15)

Bedroom One 13'10" x 9'10" (4.24 x 3.02)

Bedroom Two 9'10" x 10'4" (3.02 x 3.17)

Bathroom 9'0'' x 6'8'' (2.75 x 2.04)