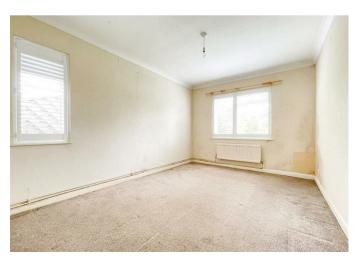

## Hallway

Living Room 12'10" x 11'7" (3.93 x 3.55)

Kitchen 11'8" x 10'4" (3.58 x 3.15)

Bedroom One 13'10" x 9'10" (4.24 x 3.02)

Bedroom Two 9'10" x 10'4" (3.02 x 3.17)

Bathroom 9'0'' x 6'8'' (2.75 x 2.04)