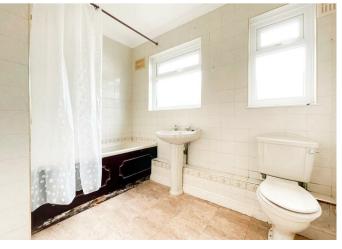

The bungalow offers two bedrooms, family bathroom, well sized living room, and kitchen equipped with integrated appliances. A delightful addition is the conservatory overlooking the rear garden, offering a peaceful space to unwind or entertain guests.

## Hallway

Living Room 12'10" x 11'7" (3.93 x 3.55)

Kitchen 11'8" x 10'4" (3.58 x 3.15)

Bedroom One 13'10" x 9'10" (4.24 x 3.02)

Bedroom Two 9'10" x 10'4" (3.02 x 3.17)

Bathroom 9'0'' x 6'8'' (2.75 x 2.04)