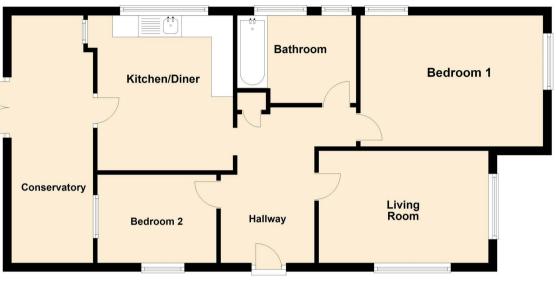

## Hallway

Living Room 12'10" x 11'7" (3.93 x 3.55)

Kitchen 11'8" x 10'4" (3.58 x 3.15)

Bedroom One 13'10" x 9'10" (4.24 x 3.02)

Bedroom Two 9'10" x 10'4" (3.02 x 3.17)

Bathroom 9'0'' x 6'8'' (2.75 x 2.04)

Conservatory 20'11" x 6'2" (6.39 x 1.89)

18 - 20 High Street Gillingham Kent ME7 1BB **01634 570057** 

www.crrealestate.co.uk twitter.com/CRRealEstateUK facebook.com/CRRealEstateUK

CR Real Estate endeavour to maintain accurate depictions of properties in Virtual Tours, Floor Plans and descriptions, however, these are intended only as a guide and purchasers must satisfy themselves by personal inspection.