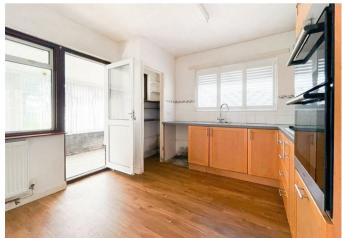

The bungalow offers two bedrooms, family bathroom, well sized living room, and kitchen equipped with integrated appliances. A delightful addition is the conservatory overlooking the rear garden, offering a peaceful space to unwind or entertain guests.

## Hallway

Living Room 12'10" x 11'7" (3.93 x 3.55)

Kitchen 11'8" x 10'4" (3.58 x 3.15)

Bedroom One 13'10" x 9'10" (4.24 x 3.02)

Bedroom Two 9'10" x 10'4" (3.02 x 3.17)

Bathroom 9'0'' x 6'8'' (2.75 x 2.04)