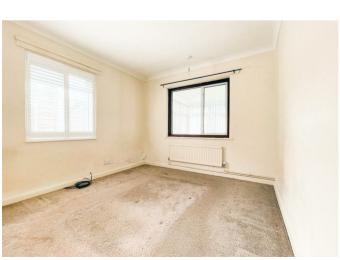

## Hallway

Living Room 12'10" x 11'7" (3.93 x 3.55)

Kitchen 11'8" x 10'4" (3.58 x 3.15)

Bedroom One 13'10" x 9'10" (4.24 x 3.02)

Bedroom Two 9'10" x 10'4" (3.02 x 3.17)

Bathroom 9'0'' x 6'8'' (2.75 x 2.04)