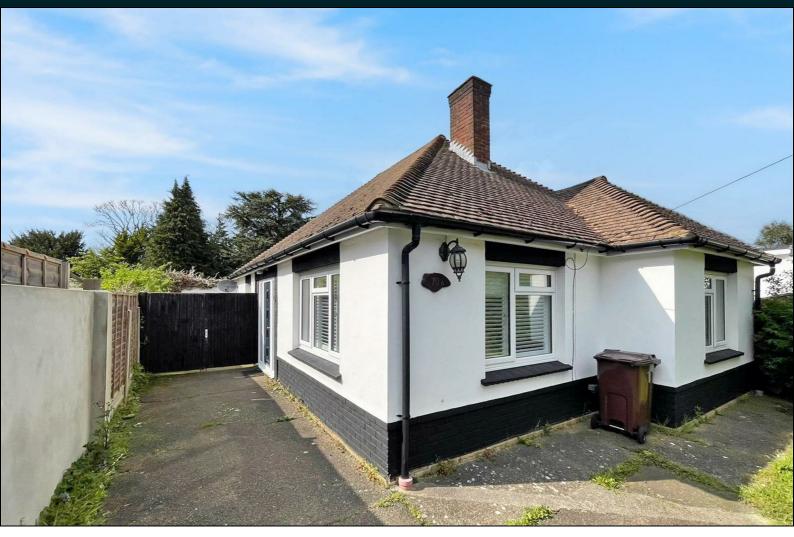

## King George Road, Chatham ME5 0TT

## Offers Over £400,000

Introducing this charming two-bedroom bungalow nestled on the sought-after King George Road in Walderslade, Chatham. While some updating is needed, this property boasts an excellent opportunity for potential buyers to add their own personal touch and style.

The bungalow offers two bedrooms, family bathroom, well sized living room, and kitchen equipped with integrated appliances. A delightful addition is the conservatory overlooking the rear garden, offering a peaceful space to unwind or entertain guests.

The front driveway provides off-street parking for multiple vehicles, along with a garage located to the side. To the rear, you will discover a large garden featuring side access, a decking area, and grass lawn. Situated on ample land, this property presents an exciting opportunity for expansion or extension, subject to planning permission.