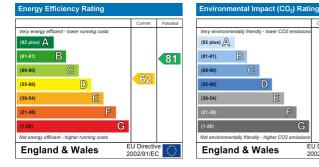

20'11" x 6'2" (6.39 x 1.89)

G

EU Directive 2002/91/EC

Current Po

Conservatory