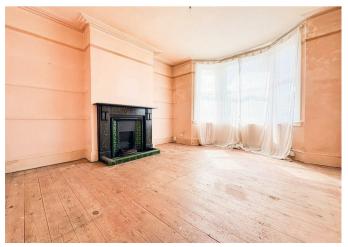

Upon entering, you're greeted by a welcoming lounge featuring a bay front window, along with a separate dining area with storage cupboard and French doors leading to the rear garden, perfect for entertaining guests. The ground floor is further enhanced by an extended kitchen, offering ample storage room and worktop space. Ascending to the first floor, you'll discover three well-sized bedrooms, and the family bathroom. Externally, the property boasts a great-sized garden to the rear with paved patio area and grass lawn.

## Entrance Hall

Lounge 13'1 x 12'11 (3.99m x 3.94m)

Dining Room 12'11 x 10'10 (3.94m x 3.30m)

Kitchen 19'4 x 7'9 (5.89m x 2.36m)

Bedroom 13'0 x 12'1 (3.96m x 3.68m)

Bedroom 12'11 x 12'1 (3.94m x 3.68m)

Bedroom 8'4 x 6'8 (2.54m x 2.03m)