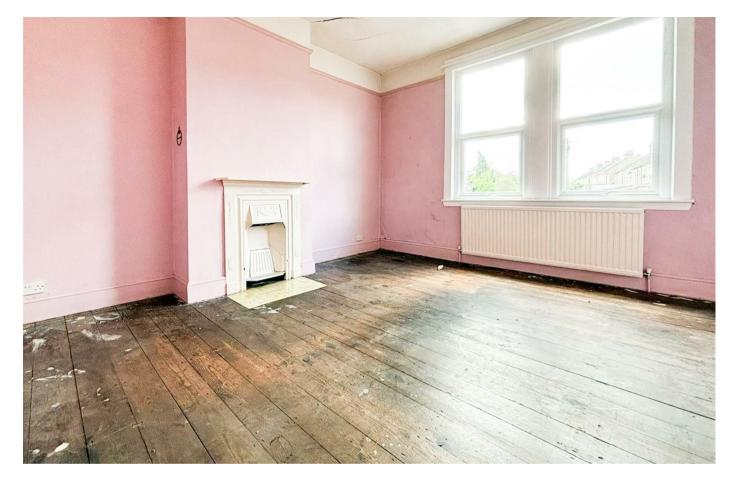

Upon entering, you're greeted by a welcoming lounge featuring a bay front window, along with a separate dining area with storage cupboard and French doors leading to the rear garden, perfect for entertaining guests. The ground floor is further enhanced by an extended kitchen, offering ample storage room and worktop space. Ascending to the first floor, you'll discover three well-sized bedrooms, and the family bathroom. Externally, the property boasts a great-sized garden to the rear with paved patio area and grass lawn.