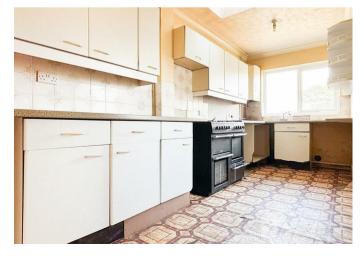

Upon entering, you're greeted by a welcoming lounge featuring a bay front window, along with a separate dining area with storage cupboard and French doors leading to the rear garden, perfect for entertaining guests. The ground floor is further enhanced by an extended kitchen, offering ample storage room and worktop space. Ascending to the first floor, you'll discover three well-sized bedrooms, and the family bathroom. Externally, the property boasts a great-sized garden to the rear with paved patio area and grass lawn.

## Entrance Hall

Lounge 13'1 x 12'11 (3.99m x 3.94m)

Dining Room 12'11 x 10'10 (3.94m x 3.30m)

Kitchen 19'4 x 7'9 (5.89m x 2.36m)

Bedroom 13'0 x 12'1 (3.96m x 3.68m)

Bedroom 12'11 x 12'1 (3.94m x 3.68m)

Bedroom 8'4 x 6'8 (2.54m x 2.03m)