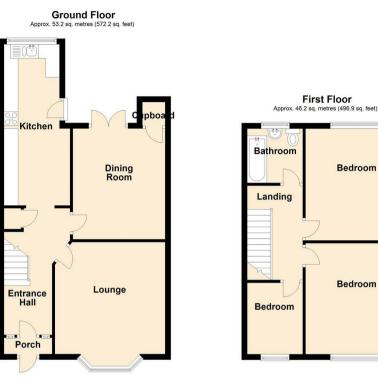

Upon entering, you're greeted by a welcoming lounge featuring a bay front window, along with a separate dining area with storage cupboard and French doors leading to the rear garden, perfect for entertaining guests. The ground floor is further enhanced by an extended kitchen, offering ample storage room and worktop space. Ascending to the first floor, you'll discover three well-sized bedrooms, and the family bathroom. Externally, the property boasts a great-sized garden to the rear with paved patio area and grass lawn.

## Entrance Hall

Lounge 13'1 x 12'11 (3.99m x 3.94m)

Dining Room 12'11 x 10'10 (3.94m x 3.30m)

Kitchen 19'4 x 7'9 (5.89m x 2.36m)

Bedroom 13'0 x 12'1 (3.96m x 3.68m)

Bedroom 12'11 x 12'1 (3.94m x 3.68m)

Bedroom 8'4 x 6'8 (2.54m x 2.03m)

Family Bathroom 6'7 x 6'4 (2.01m x 1.93m)

Total area: approx. 99.3 sq. metres (1069.1 sq. feet)

18 - 20 High Street Gillingham Kent ME7 1BB **01634 570057** 

www.crrealestate.co.uk twitter.com/CRRealEstateUK facebook.com/CRRealEstateUK