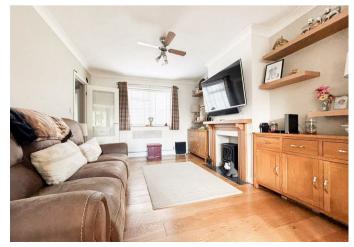

## Danson Way Rainham, Gillingham, ME8 7EW

Presenting Danson Way, a truly stunning and spacious, extended family home nestled in a highly sought-after location in Rainham, Gillingham.

This impressive home boasts a large living area on the ground floor, along with a downstairs WC, storeroom, and modern fitted kitchen/diner with integrated appliances. Ascending to the first floor, you will find three double bedrooms, offering ample space for all the family, plus a convenient shower room and separate cloakroom/WC.

## **Entrance Porch**

**Entrance Hall** 

Living Room

23'10 x 10'8 (7.26m x 3.25m)

Kitchen/Diner

22'4 x 12'1 (6.81m x 3.68m)

Bedroom

13'0 x 10'11 (3.96m x 3.33m)