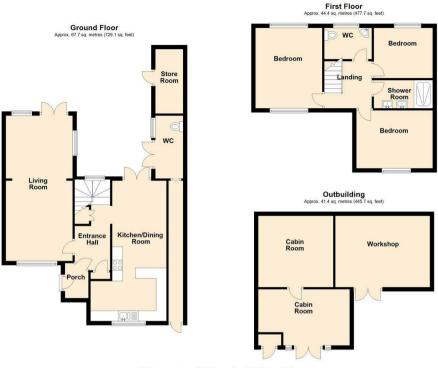

## **Entrance Porch**

**Entrance Hall** 

Living Room

23'10 x 10'8 (7.26m x 3.25m)

Kitchen/Diner

22'4 x 12'1 (6.81m x 3.68m)

Bedroom

13'0 x 10'11 (3.96m x 3.33m)

Bedroom

12'2 x 9'0 (3.71m x 2.74m)

Bedroom

8'9 x 8'0 (2.67m x 2.44m)

Shower Room

8'9 x 4'6 (2.67m x 1.37m)

Cloakroom/WC

5'5 x 5'0 (1.65m x 1.52m)

18 - 20 High Street Gillingham Kent ME7 1BB

01634 570057

www.crrealestate.co.uk twitter.com/CRRealEstateUK facebook.com/CRRealEstateUK

Total area: approx. 153.5 sq. metres (1652.4 sq. feet)

CR Real Estate endeavour to maintain accurate depictions of properties in Virtual Tours, Floor Plans and descriptions, however, these are intended only as a guide and purchasers must satisfy themselves by personal inspection.