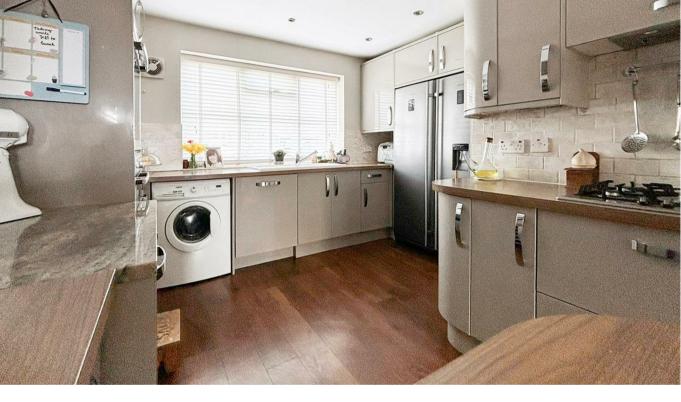

## Danson Way Rainham, Gillingham, ME8 7EW

Presenting Danson Way, a truly stunning and spacious, extended family home nestled in a highly sought-after location in Rainham, Gillingham.

This impressive home boasts a large living area on the ground floor, along with a downstairs WC, storeroom, and modern fitted kitchen/diner with integrated appliances. Ascending to the first floor, you will find three double bedrooms, offering ample space for all the family, plus a convenient shower room and separate cloakroom/WC.

## **Entrance Porch**

**Entrance Hall** 

Living Room

23'10 x 10'8 (7.26m x 3.25m)

Kitchen/Diner

22'4 x 12'1 (6.81m x 3.68m)

Bedroom

13'0 x 10'11 (3.96m x 3.33m)