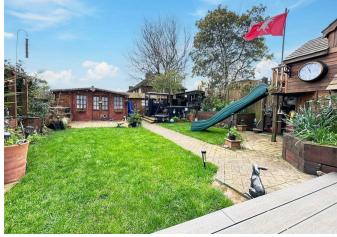

Externally, the property impresses with its garden space to the rear, featuring a charming log cabin, a children's play area, and an outdoor kitchen - ideal for alfresco dining and entertaining.

Additionally, the front of the property offers off-street parking for added convenience.