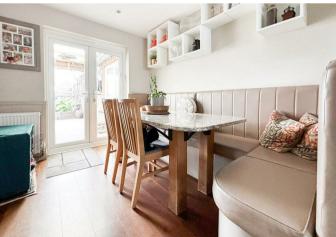

## Danson Way Rainham, Gillingham, ME8 7EW

Presenting Danson Way, a truly stunning and spacious, extended family home nestled in a highly sought-after location in Rainham, Gillingham.

This impressive home boasts a large living area on the ground floor, along with a downstairs WC, storeroom, and modern fitted kitchen/diner with integrated appliances. Ascending to the first floor, you will find three double bedrooms, offering ample space for all the family, plus a convenient shower room and separate cloakroom/WC.

## **Entrance Porch**

**Entrance Hall** 

Living Room

23'10 x 10'8 (7.26m x 3.25m)

Kitchen/Diner

22'4 x 12'1 (6.81m x 3.68m)

Bedroom

13'0 x 10'11 (3.96m x 3.33m)