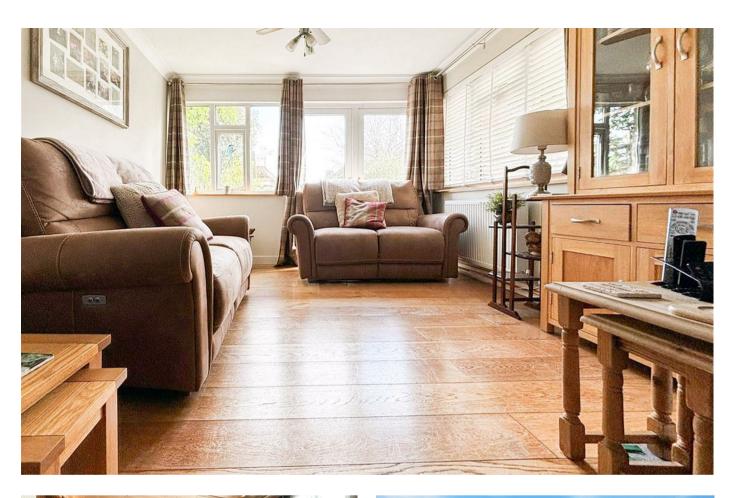

## Danson Way Rainham, Gillingham, ME8 7EW

Presenting Danson Way, a truly stunning and spacious, extended family home nestled in a highly sought-after location in Rainham, Gillingham.

This impressive home boasts a large living area on the ground floor, along with a downstairs WC, storeroom, and modern fitted kitchen/diner with integrated appliances. Ascending to the first floor, you will find three double bedrooms, offering ample space for all the family, plus a convenient shower room and separate cloakroom/WC.

## **Entrance Porch**

**Entrance Hall** 

Living Room

23'10 x 10'8 (7.26m x 3.25m)

Kitchen/Diner

22'4 x 12'1 (6.81m x 3.68m)

Bedroom

13'0 x 10'11 (3.96m x 3.33m)