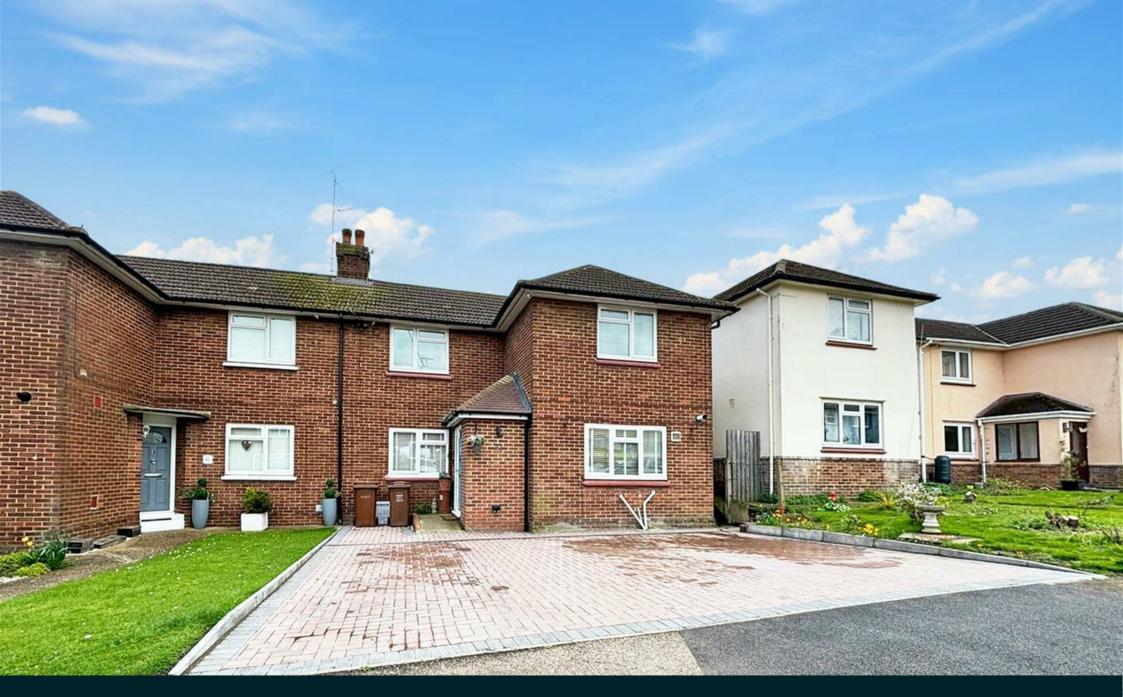

**Danson Way**Gillingham | ME8 7EW

## Danson Way Rainham, Gillingham, ME8 7EW

Presenting Danson Way, a truly stunning and spacious, extended family home nestled in a highly sought-after location in Rainham, Gillingham.

This impressive home boasts a large living area on the ground floor, along with a downstairs WC, storeroom, and modern fitted kitchen/diner with integrated appliances. Ascending to the first floor, you will find three double bedrooms, offering ample space for all the family, plus a convenient shower room and separate cloakroom/WC.

Externally, the property impresses with its garden space to the rear, featuring a charming log cabin, a children's play area, and an outdoor kitchen - ideal for alfresco dining and entertaining.

Additionally, the front of the property offers off-street parking for added convenience.