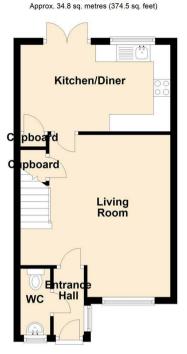

Upon entry, you'll be greeted by a spacious living area, perfect for both relaxation and entertaining. The ground floor also features a convenient cloakroom/WC and fitted kitchen/diner with integrated appliances and access to the rear garden via French doors. Ascending to the first floor, you'll find the family shower room along with three bedrooms, of which two are generously sized doubles.

#### **Entrance Hall**

### Cloakroom/WC

6'5 x 2'9 (1.96m x 0.84m)

# Living Room

15'8 x 14'6 (4.78m x 4.42m)

## Kitchen/Diner

14'6 x 8'4 (4.42m x 2.54m)