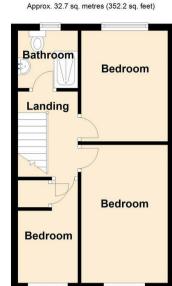

Upon entry, you'll be greeted by a spacious living area, perfect for both relaxation and entertaining. The ground floor also features a convenient cloakroom/WC and fitted kitchen/diner with integrated appliances and access to the rear garden via French doors. Ascending to the first floor, you'll find the family shower room along with three bedrooms, of which two are generously sized doubles.

#### Bedroom

13;4 x 8'3 (3.96m;1.22m x 2.51m)

## Bedroom

10'8 x 8'3 (3.25m x 2.51m)

### Bedroom

9'11 x 5'11 (3.02m x 1.80m)

# Family Shower Room

6'2 x 5'6 (1.88m x 1.68m)

18 - 20 High Street Gillingham Kent ME7 1BB

01634 570057

www.crrealestate.co.uk twitter.com/CRRealEstateUK facebook.com/CRRealEstateUK

First Floor

Total area: approx. 67.5 sq. metres (726.7 sq. feet)