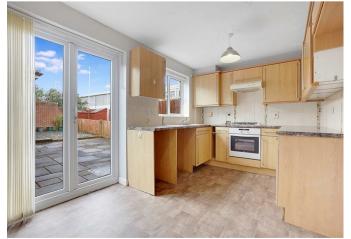

Upon entry, you'll be greeted by a spacious living area, perfect for both relaxation and entertaining. The ground floor also features a convenient cloakroom/WC and fitted kitchen/diner with integrated appliances and access to the rear garden via French doors. Ascending to the first floor, you'll find the family shower room along with three bedrooms, of which two are generously sized doubles.

## Kitchen/Diner

14'6 x 8'4 (4.42m x 2.54m)