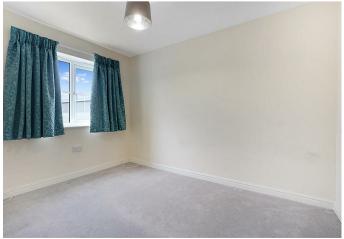

#### Bedroom

13;4 x 8'3 (3.96m;1.22m x 2.51m)

## Bedroom

10'8 x 8'3 (3.25m x 2.51m)

### Bedroom

9'11 x 5'11 (3.02m x 1.80m)