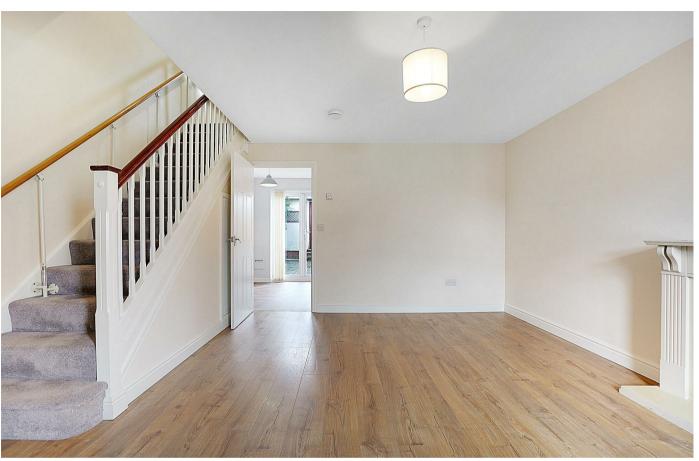

Upon entry, you'll be greeted by a spacious living area, perfect for both relaxation and entertaining. The ground floor also features a convenient cloakroom/WC and fitted kitchen/diner with integrated appliances and access to the rear garden via French doors. Ascending to the first floor, you'll find the family shower room along with three bedrooms, of which two are generously sized doubles.

# Living Room

15'8 x 14'6 (4.78m x 4.42m)