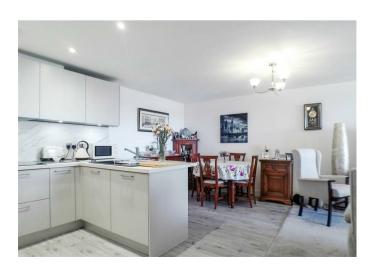

Accessed via the communal staircase or lift, the living accommodation comprises of a modern open plan kitchen/diner/lounge with integrated appliances and access to the balcony, two generously sized double bedrooms which both benefit from built-in wardrobes and storage, plus the