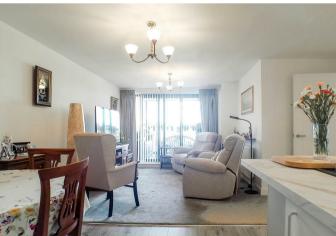

Accessed via the communal staircase or lift, the living accommodation comprises of a modern open plan kitchen/diner/lounge with integrated appliances and access to the balcony, two generously sized double bedrooms which both benefit from built-in wardrobes and storage, plus the

- One Year Old
- Two Double Bedrooms
- Private Car Park
- Secure Block of Flats with CCTV
- Open Plan Kitchen/Diner/Living Area
- Lift Access to The Second Floor
- Built-in Storage in The Bedrooms
- Balcony