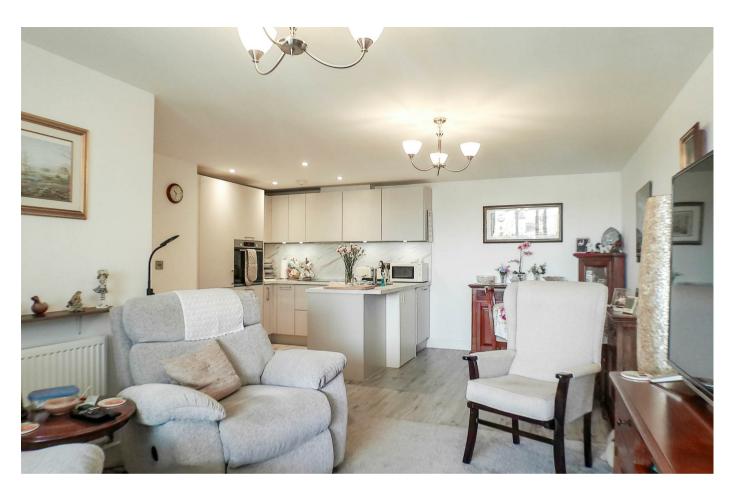

Accessed via the communal staircase or lift, the living accommodation comprises of a modern open plan kitchen/diner/lounge with integrated appliances and access to the balcony, two generously sized double bedrooms which both benefit from built-in wardrobes and storage, plus the

- One Year Old
- Two Double Bedrooms
- Private Car Park
- Secure Block of Flats with CCTV
- Open Plan Kitchen/Diner/Living Area
- Lift Access to The Second Floor
- Built-in Storage in The Bedrooms
- Balcony