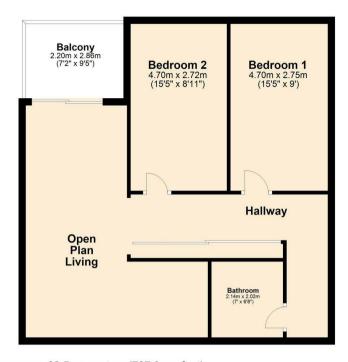

#### Bedroom 1

15'5" x 9'0" (4.70 x 2.75)

#### Bedroom 2

15'5" x 8'11" (4.70 x 2.72)

#### Bathroom

7'0" x 6'7" (2.14 x 2.02)

## Balcony

7'2" x 9'4" (2.20 x 2.86)

#### Second Floor

Approx. 68.5 sq. metres (737.3 sq. feet)

Total area: approx. 68.5 sq. metres (737.3 sq. feet)

18 - 20 High Street Gillingham Kent ME7 1BB

01634 570057

www.crrealestate.co.uk twitter.com/CRRealEstateUK facebook.com/CRRealEstateUK