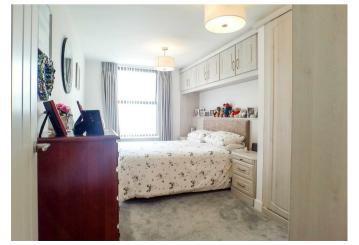

#### Bedroom 1

15'5" x 9'0" (4.70 x 2.75)

#### Bedroom 2

15'5" x 8'11" (4.70 x 2.72)