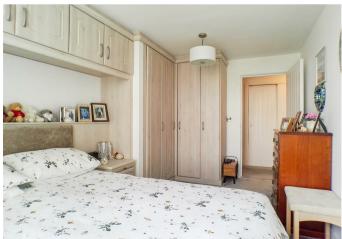

Accessed via the communal staircase or lift, the living accommodation comprises of a modern open plan kitchen/diner/lounge with integrated appliances and access to the balcony, two generously sized double bedrooms which both benefit from built-in wardrobes and storage, plus the

#### Bedroom 1

15'5" x 9'0" (4.70 x 2.75)

#### Bedroom 2

15'5" x 8'11" (4.70 x 2.72)