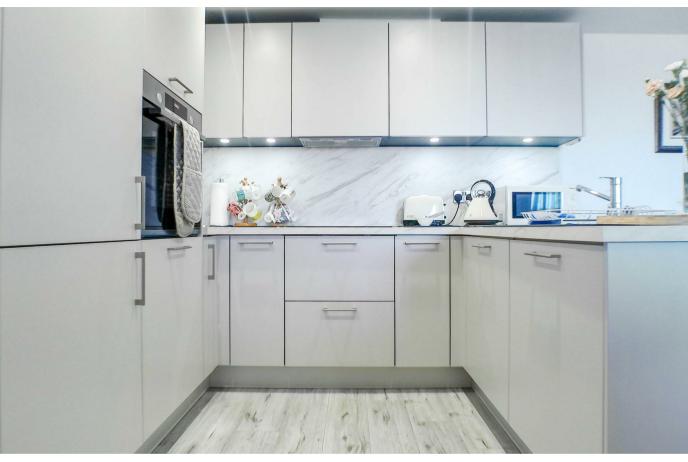

Accessed via the communal staircase or lift, the living accommodation comprises of a modern open plan kitchen/diner/lounge with integrated appliances and access to the balcony, two generously sized double bedrooms which both benefit from built-in wardrobes and storage, plus the

- One Year Old
- Two Double Bedrooms
- Private Car Park
- Secure Block of Flats with CCTV
- Open Plan Kitchen/Diner/Living Area
- Lift Access to The Second Floor
- Built-in Storage in The Bedrooms
- Balcony