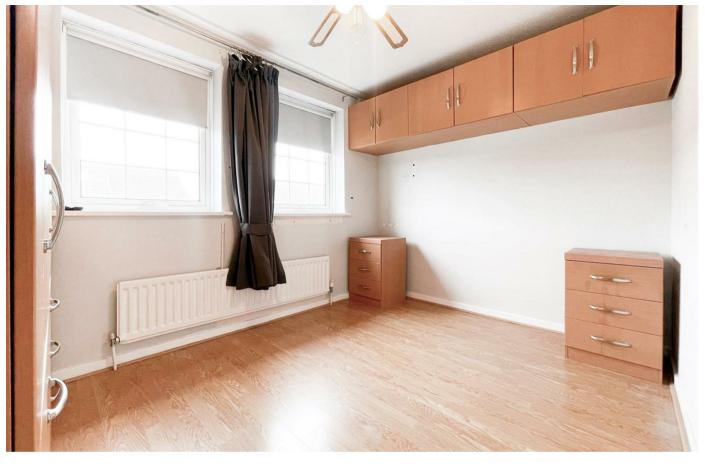

Internally, the home boasts an entrance hall, fitted kitchen, and spacious living room with access to the rear garden. Ascending to the first floor, you will find a landing space with storage cupboard, two generously sized bedrooms, and the family bathroom.

## Offers Over £260,000

Living Room 15'4 x 11'7 (4.67m x 3.53m)

Kitchen 8'0 x 5'1 (2.44m x 1.55m)

Bedroom 11'7 x 8'2 (3.53m x 2.49m)

Bedroom 8'8 x 8'3 (2.64m x 2.51m)

Bathroom 5'11 x 5'6 (1.80m x 1.68m)

CR Real Estate endeavour to maintain accurate depictions of properties in Virtual Tours, Floor Plans and descriptions, however, these are intended only as a guide and purchasers must satisfy themselves by personal inspection.