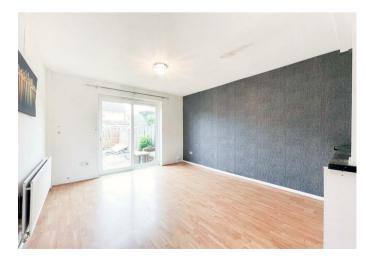

Internally, the home boasts an entrance hall, fitted kitchen, and spacious living room with access to the rear garden. Ascending to the first floor, you will find a landing space with storage cupboard, two generously sized bedrooms, and the family bathroom.

## Offers Over £260,000

Living Room 15'4 x 11'7 (4.67m x 3.53m)

Kitchen 8'0 x 5'1 (2.44m x 1.55m)

Bedroom 11'7 x 8'2 (3.53m x 2.49m)

Bedroom 8'8 x 8'3 (2.64m x 2.51m)

Bathroom 5'11 x 5'6 (1.80m x 1.68m)

CR Real Estate endeavour to maintain accurate depictions of properties in Virtual Tours, Floor Plans and descriptions, however, these are intended only as a guide and purchasers must satisfy themselves by personal inspection.