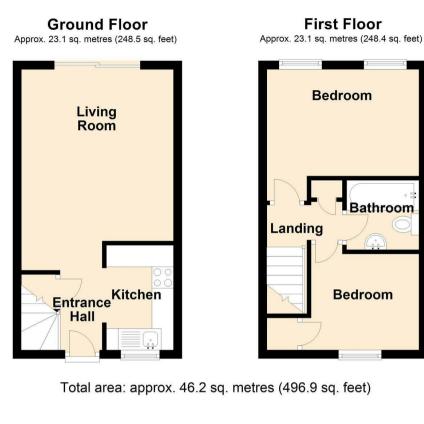

Internally, the home boasts an entrance hall, fitted kitchen, and spacious living room with access to the rear garden. Ascending to the first floor, you will find a landing space with storage cupboard, two generously sized bedrooms, and the family bathroom.

## Offers Over £260,000

Living Room 15'4 x 11'7 (4.67m x 3.53m)

Kitchen 8'0 x 5'1 (2.44m x 1.55m)

Bedroom 11'7 x 8'2 (3.53m x 2.49m)

Bedroom 8'8 x 8'3 (2.64m x 2.51m)

Bathroom 5'11 x 5'6 (1.80m x 1.68m)

CR Real Estate endeavour to maintain accurate depictions of properties in Virtual Tours, Floor Plans and descriptions, however, these are intended only as a guide and purchasers must satisfy themselves by personal inspection.