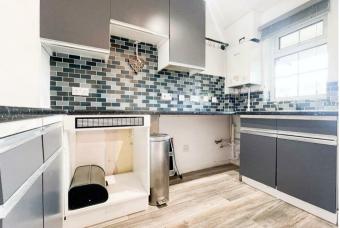

Internally, the home boasts an entrance hall, fitted kitchen, and spacious living room with access to the rear garden. Ascending to the first floor, you will find a landing space with storage cupboard, two generously sized bedrooms, and the family bathroom.

## Offers Over £260,000

Living Room 15'4 x 11'7 (4.67m x 3.53m)

Kitchen 8'0 x 5'1 (2.44m x 1.55m)

Bedroom 11'7 x 8'2 (3.53m x 2.49m)

Bedroom 8'8 x 8'3 (2.64m x 2.51m)

Bathroom 5'11 x 5'6 (1.80m x 1.68m)

CR Real Estate endeavour to maintain accurate depictions of properties in Virtual Tours, Floor Plans and descriptions, however, these are intended only as a guide and purchasers must satisfy themselves by personal inspection.