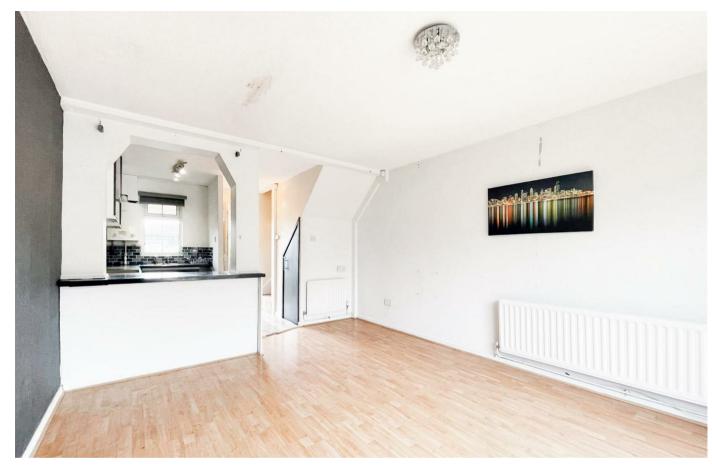

Internally, the home boasts an entrance hall, fitted kitchen, and spacious living room with access to the rear garden. Ascending to the first floor, you will find a landing space with storage cupboard, two generously sized bedrooms, and the family bathroom.

## Offers Over £260,000

Living Room 15'4 x 11'7 (4.67m x 3.53m)

Kitchen 8'0 x 5'1 (2.44m x 1.55m)

Bedroom 11'7 x 8'2 (3.53m x 2.49m)

Bedroom 8'8 x 8'3 (2.64m x 2.51m)

Bathroom 5'11 x 5'6 (1.80m x 1.68m)

CR Real Estate endeavour to maintain accurate depictions of properties in Virtual Tours, Floor Plans and descriptions, however, these are intended only as a guide and purchasers must satisfy themselves by personal inspection.