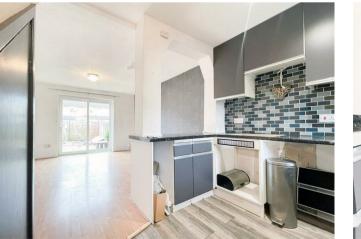

Internally, the home boasts an entrance hall, fitted kitchen, and spacious living room with access to the rear garden. Ascending to the first floor, you will find a landing space with storage cupboard, two generously sized bedrooms, and the family bathroom.

## Offers Over £260,000

Living Room 15'4 x 11'7 (4.67m x 3.53m)

Kitchen 8'0 x 5'1 (2.44m x 1.55m)

Bedroom 11'7 x 8'2 (3.53m x 2.49m)

Bedroom 8'8 x 8'3 (2.64m x 2.51m)

Bathroom 5'11 x 5'6 (1.80m x 1.68m)

CR Real Estate endeavour to maintain accurate depictions of properties in Virtual Tours, Floor Plans and descriptions, however, these are intended only as a guide and purchasers must satisfy themselves by personal inspection.