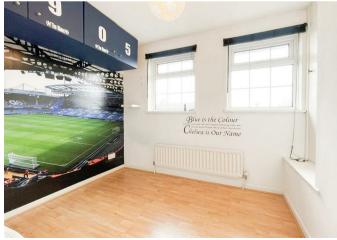

Internally, the home boasts an entrance hall, fitted kitchen, and spacious living room with access to the rear garden. Ascending to the first floor, you will find a landing space with storage cupboard, two generously sized bedrooms, and the family bathroom.

## Offers Over £260,000

Living Room 15'4 x 11'7 (4.67m x 3.53m)

Kitchen 8'0 x 5'1 (2.44m x 1.55m)

Bedroom 11'7 x 8'2 (3.53m x 2.49m)

Bedroom 8'8 x 8'3 (2.64m x 2.51m)

Bathroom 5'11 x 5'6 (1.80m x 1.68m)

CR Real Estate endeavour to maintain accurate depictions of properties in Virtual Tours, Floor Plans and descriptions, however, these are intended only as a guide and purchasers must satisfy themselves by personal inspection.