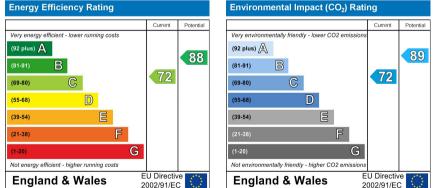

## Offers Over £260,000

Living Room 15'4 x 11'7 (4.67m x 3.53m)

Kitchen 8'0 x 5'1 (2.44m x 1.55m)

Bedroom 11'7 x 8'2 (3.53m x 2.49m)

Bedroom 8'8 x 8'3 (2.64m x 2.51m)

Bathroom 5'11 x 5'6 (1.80m x 1.68m)

CR Real Estate endeavour to maintain accurate depictions of properties in Virtual Tours, Floor Plans and descriptions, however, these are intended only as a guide and purchasers must satisfy themselves by personal inspection.