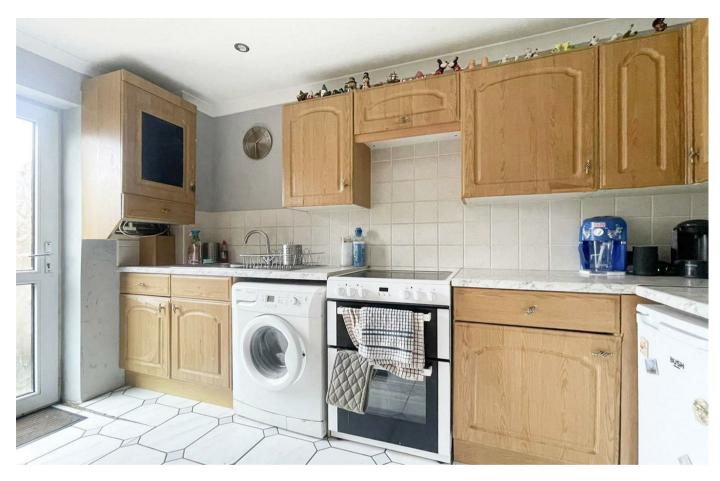

you are welcomed by an entrance porch and spacious lounge, leading on to a a generously sized kitchen/diner with access to the rear garden. On the first floor, you'll find three well sized bedrooms and the family bathroom. Externally, this property boast a great sized rear garden with paved patio area and grass lawn; plus parking to the rear of the home.

Situated in a popular residential area, Meresborough Road is situated in close proximity to a variety of local schools, amenities and motorway links, making it the ideal choice for first-time buyers or families seeking a comfortable and well-connected home.

Don't miss out on the opportunity to make this property your own-contact us today to arrange your viewing appointment and discover the possibilities that this house has to offer.









### **Entrance Porch**

# Living Room

15'10 x 11'3 (4.83m x 3.43m)

## Kitchen/Diner

15'10 x 11'4 (4.83m x 3.45m)

### Bedroom

11'3 x 8'11 (3.43m x 2.72m)

### Bedroom

11'2 x 8'9 (3.40m x 2.67m)

#### Bedroom

8'3 x 6'6 (2.51m x 1.98m)

# Family Bathroom

6'10 x 5'5 (2.08m x 1.65m)













Gillingham Kent ME7 1BB

01634 570057

www.crrealestate.co.uk twitter.com/CRRealEstateUK facebook.com/CRRealEstateUK









#### **Ground Floor**

Approx. 35.9 sq. metres (385.9 sq. feet)



#### **First Floor**

Approx. 33.7 sq. metres (362.9 sq. feet)



Total area: approx. 69.6 sq. metres (748.8 sq. feet)





CR Real Estate endeavour to maintain accurate depictions of properties in Virtual Tours, Floor Plans and descriptions, however, these are intended only as a guide and purchasers