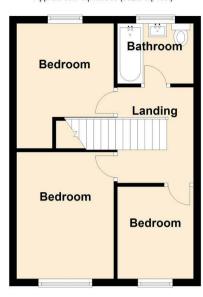

Upon entering this delightful home, you are welcomed by an entrance porch and spacious lounge, leading on to a a generously sized kitchen/diner with access to the rear garden. On the first floor, you'll find three well sized bedrooms and the family bathroom. Externally, this property boast a great sized rear garden with paved patio area and grass lawn; plus parking to the rear of the home.

### Bedroom

11'3 x 8'11 (3.43m x 2.72m)

### Bedroom

11'2 x 8'9 (3.40m x 2.67m)

#### Bedroom

8'3 x 6'6 (2.51m x 1.98m)

# Family Bathroom

6'10 x 5'5 (2.08m x 1.65m)

Gillingham Kent ME7 1BB

01634 570057

www.crrealestate.co.uk twitter.com/CRRealEstateUK facebook.com/CRRealEstateUK

#### **First Floor**

Approx. 33.7 sq. metres (362.9 sq. feet)

Total area: approx. 69.6 sq. metres (748.8 sq. feet)

CR Real Estate endeavour to maintain accurate depictions of properties in Virtual Tours, Floor Plans and descriptions, however, these are intended only as a guide and purchasers must satisfy themselves by personal inspection.