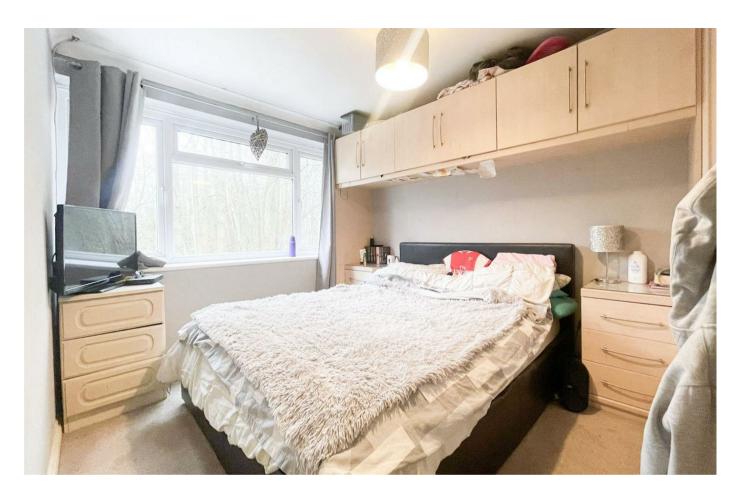

### Bedroom

11'3 x 8'11 (3.43m x 2.72m)

### Bedroom

11'2 x 8'9 (3.40m x 2.67m)