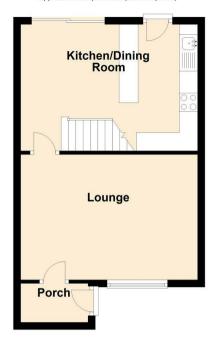

Upon entering this delightful home, you are welcomed by an entrance porch and spacious lounge, leading on to a a generously sized kitchen/diner with access to the rear garden. On the first floor, you'll find three well sized bedrooms and the family bathroom. Externally, this property boast a great sized rear garden with paved patio area and grass lawn; plus parking to the rear of the home.

### **Entrance Porch**

# Living Room

15'10 x 11'3 (4.83m x 3.43m)

## Kitchen/Diner

15'10 x 11'4 (4.83m x 3.45m)

#### **Ground Floor**

Approx. 35.9 sq. metres (385.9 sq. feet)