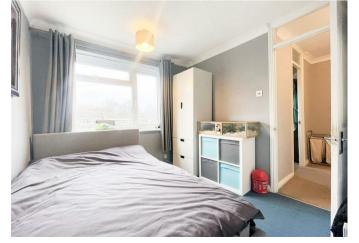

### Bedroom

11'3 x 8'11 (3.43m x 2.72m)

### Bedroom

11'2 x 8'9 (3.40m x 2.67m)

#### Bedroom

8'3 x 6'6 (2.51m x 1.98m)