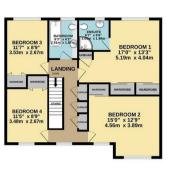

Dining Room

Stairs to

Master bedroom

En Suit

Bedroom Two

**Bedroom Three** 

Bedroom Four

Family Bathroom

External

Rear Garden

Double Garage

Drive Way

GROUND FLOOR 1363 sq.ft. (126.6 sq.m.) approx.

1ST FLOOR 846 sq.ft. (78.6 sq.m.) approx.

18 - 20 High Street Gillingham Kent ME7 1BB

01634 570057