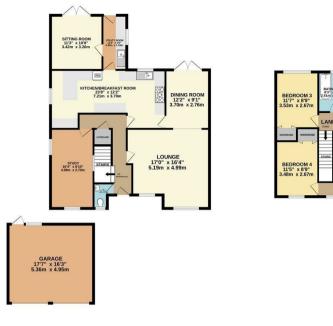

The ground floor comprises of an entrance hall, three receptions rooms two

- Four Double Bedrooms
  Modern
  Kitchen/Breakfast Room
- Three Reception Rooms Driveway & Double Garage
- Landscaped Rear
  Confiden
- Council Tax Band G

## Offers Over £750,000

Entrance Hall

WC

Lounge Area

Dining Area

Kitchen Breakfast Room

Utility Room

Study

Dining Room

Stairs to

Master bedroom

En Suit

Bedroom Two

**Bedroom Three** 

Bedroom Four

Family Bathroom

External

Rear Garden

Double Garage

Drive Way

GROUND FLOOR 1363 sq.ft. (126.6 sq.m.) approx.

1ST FLOOR 846 sq.ft. (78.6 sq.m.) approx.

18 - 20 High Street Gillingham Kent ME7 1BB

01634 570057