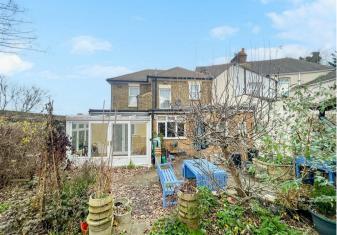

The ground floor comprises of an entrance hall, spacious lounge with bay front window, dining room, study, breakfast room, large kitchen with separate cloakroom/WC, and conservatory. The first floor of the home offers a landing space with storage cupboards, three double bedrooms and the family shower room. Additional benefits of this property include, a basement and a generously sized enclosed garden to the rear of the home with patio area, grass lawn and mature shrubs.