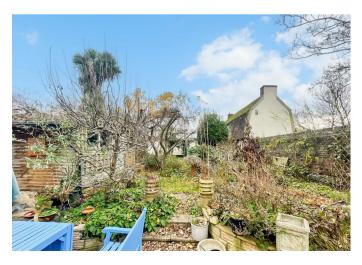

The ground floor comprises of an entrance hall, spacious lounge with bay front window, dining room, study, breakfast room, large kitchen with separate cloakroom/WC, and conservatory. The first floor of the home offers a landing space with storage cupboards, three double bedrooms and the family shower room. Additional benefits of this property include, a basement and a generously sized enclosed garden to the rear of the home with patio area, grass lawn and mature shrubs.