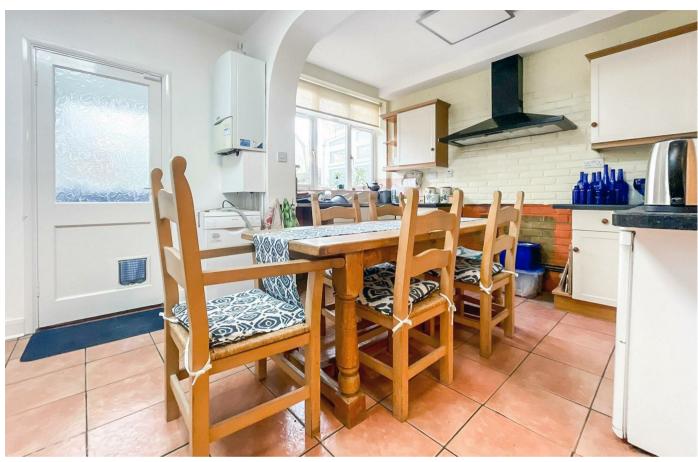

ge cupboards, three double bedrooms and the family shower room. Additional benefits of this property include, a basement and a generously sized enclosed garden to the rear of the home with patio area, grass lawn and mature shrubs.

Windmill Road is well located within the area and is within easy access of local shops, parks, public transport routes and multiple primary and secondary schools including Byron Primary School, All Saints C of E Primary School, Luton Primary School, Chatham Grammar, Brompton Academy and The Robert Napier School. Additional location benefits include being within a short walk from Medway Maritime Hospital; and for commuters Gillingham and Chatham train stations are just under 20 minutes' walk away and offers for the strough of the surrounding areas and London.









#### **Entrance Hall**

## Lounge

19'7 x 11'10 (5.97m x 3.61m)

## Dining Room

13'7 x 11'0 (4.14m x 3.35m)

#### Breakfast Room

9'11 x 9'10 (3.02m x 3.00m)

## Kitchen/Diner

15'9 x 11'4 (4.80m x 3.45m)

## Study

13'1 x 11'3 (3.99m x 3.43m)

## Cloakroom/WC

## Conservatory

11'11 x 7'11 (3.63m x 2.41m)

## Cellar

10'0 x 9'7 (3.05m x 2.92m)

#### Bedroom

16'11 x 13'8 (5.16m x 4.17m)

#### Bedroom

11'10 x 8'6 (3.61m x 2.59m)

#### Bedroom

10'4 x 8'9 (3.15m x 2.67m)

#### Shower Room

9'8 x 7'0 (2.95m x 2.13m)

Cloakroom/WC











**Ground Floor** 



Redroom

Total area: approx. 170.1 sq. metres (1831.1 sq. feet)



18 - 20 High Street Gillingham Kent ME7 1BB

01634 570057

www.crrealestate.co.uk twitter.com/CRRealEstateUK facebook.com/CRRealEstateUK













CR Real E