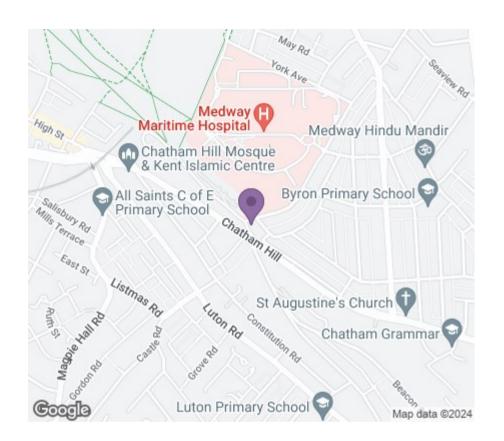

Windmill Road is well located within the area and is within easy access of local shops, parks, public transport routes and multiple primary and secondary schools including Byron Primary School, All Saints C of E Primary School, Luton Primary School, Chatham Grammar, Brompton Academy and The Robert Napier School. Additional location benefits include being within a short walk from Medway Maritime Hospital; and for commuters Gillingham and Chatham train stations are just under 20 minutes' walk away and offers for the strough of the surrounding areas and London.