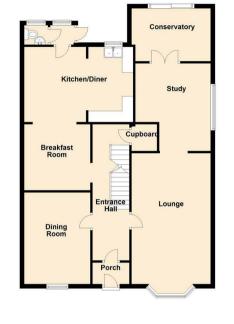

The ground floor comprises of an entrance hall, spacious lounge with bay front window, dining room, study, breakfast room, large kitchen with separate cloakroom/WC, and conservatory. The first floor of the home offers a landing space with storage cupboards, three double bedrooms and the family shower room. Additional benefits of this property include, a basement and a generously sized enclosed garden to the rear of the home with patio area, grass lawn and mature shrubs.

#### **Entrance Hall**

## Lounge

19'7 x 11'10 (5.97m x 3.61m)

## Dining Room

13'7 x 11'0 (4.14m x 3.35m)

#### Breakfast Room

9'11 x 9'10 (3.02m x 3.00m)

## Kitchen/Diner

15'9 x 11'4 (4.80m x 3.45m)

## Study

13'1 x 11'3 (3.99m x 3.43m)

## Cloakroom/WC

## Conservatory

11'11 x 7'11 (3.63m x 2.41m)