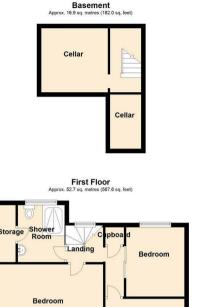

The ground floor comprises of an entrance hall, spacious lounge with bay front window, dining room, study, breakfast room, large kitchen with separate cloakroom/WC, and conservatory. The first floor of the home offers a landing space with storage cupboards, three double bedrooms and the family shower room. Additional benefits of this property include, a basement and a generously sized enclosed garden to the rear of the home with patio area, grass lawn and mature shrubs.

## Cellar

10'0 x 9'7 (3.05m x 2.92m)

#### Bedroom

16'11 x 13'8 (5.16m x 4.17m)

#### Bedroom

11'10 x 8'6 (3.61m x 2.59m)

#### Bedroom

10'4 x 8'9 (3.15m x 2.67m)

#### Shower Room

9'8 x 7'0 (2.95m x 2.13m)

Cloakroom/WC

**Ground Floor** 

Redroom

Total area: approx. 170.1 sq. metres (1831.1 sq. feet)

18 - 20 High Street Gillingham Kent ME7 1BB

01634 570057