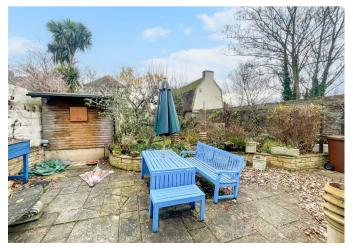

The ground floor comprises of an entrance hall, spacious lounge with bay front window, dining room, study, breakfast room, large kitchen with separate cloakroom/WC, and conservatory. The first floor of the home offers a landing space with storage cupboards, three double bedrooms and the family shower room. Additional benefits of this property include, a basement and a generously sized enclosed garden to the rear of the home with patio area, grass lawn and mature shrubs.