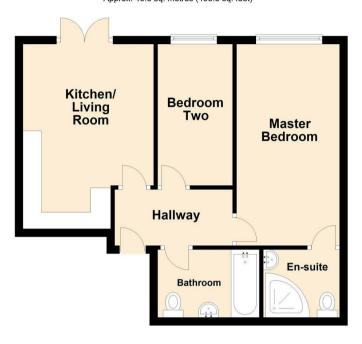

## **Ground Floor**

Approx. 46.3 sq. metres (498.8 sq. feet)

Total area: approx. 46.3 sq. metres (498.8 sq. feet)

CR Real Estate endeavour to maintain accurate depictions of properties in Virtual Tours, Floor Plans and descriptions, however, these are intended only as a guide and purchasers must satisfy themselves by personal inspection.