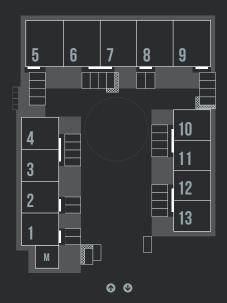

#### Workspaces Available

- 1-4 1,500sqft Inc Mezzanine Level
- 5 9 2,350sqft Inc Mezzanine Level

REDRUTH BUSINESS SOLUTIONS

• 10 – 13 1,500sqft Inc Mezzanine Level