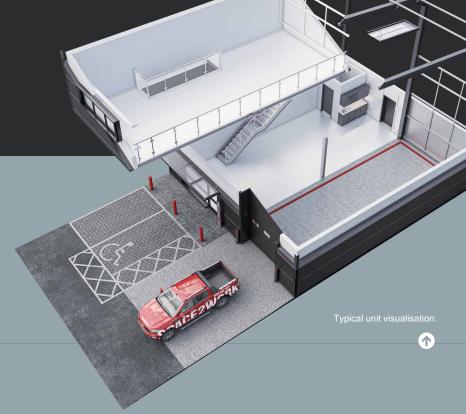

#### 13 high specification contemporary workspaces ranging from 1,500 – 2,350sqft featuring mezzanine levels.

Space2Work Redruth – The Park is the latest in our range of award-winning workspace developments. High quality multi use space comprised of eight 1,500sqft and five 2,350sqft workspaces, inclusive of mezzanine levels available in base and premium specifications to suit the nature of your business.

#### Workspaces Available

- 1-4 1,500sqft Inc Mezzanine Level
- 5 9 2,350sqft Inc Mezzanine Level

REDRUTH BUSINESS SOLUTIONS

• 10 – 13 1,500sqft Inc Mezzanine Level