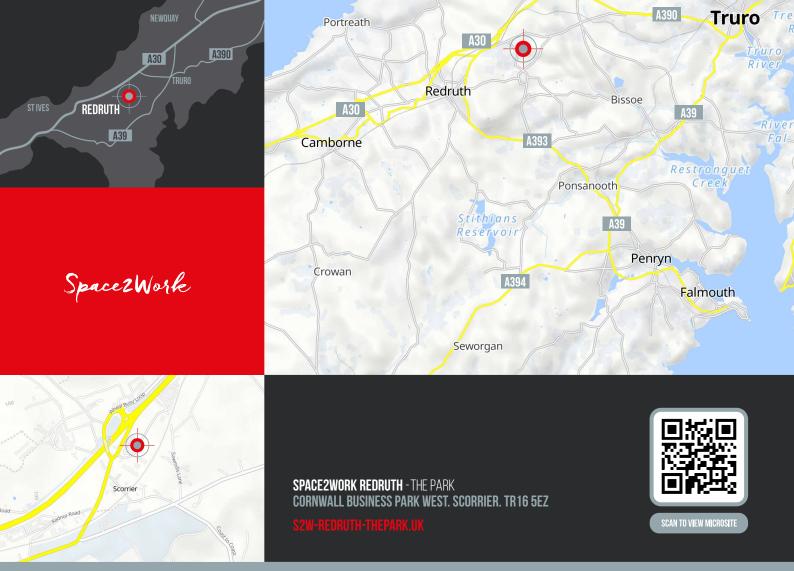

#### Location Details

Space2Work Redruth – The Park is located at Scorrier, near Redruth and forms part of the larger scheme known as 'Cornwall Business Park'. The site lies 1.5 miles to the east of Redruth town centre and approximately 7 miles west of Truro just off the A30 at Scorrier.

The Cornwall Business Park site abuts the A30 and is dissected into two separate areas (Cornwall Business Park East & Cornwall Business Park West) by the Paddington to Penzance main railway line. The site is strategically located in relation to the principal population centres of Camborne, Pool, Redruth and Truro, and the wider areas of west and central Cornwall.