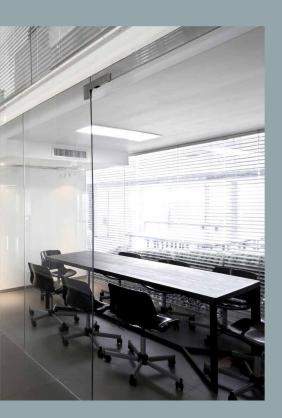

#### **Specification Options**

- Base specification as shown left. Ideal for warehouse or typical light industrial usage
- Premium specification suitable for extended office, display and showroom use also includes:

Resin floors to reception and mezzanine

Glass ballustrade & premium handrail

Finished mezzanine ceiling with recessed lighting

Extended high gloss kitchenette with feature lighting.