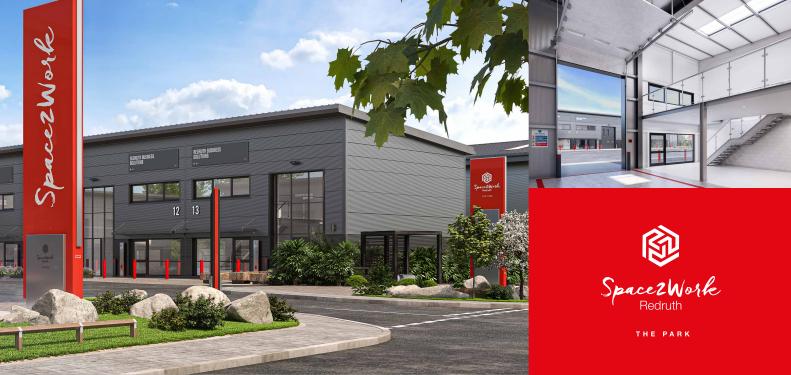

# TO LET. Q2 2023

13 HIGH SPECIFICATION CONTEMPORARY WORKSPACES 1,500 - 2,350 SQFT FEATURING MEZZANINE LEVELS

NEW DEVELOPMENT

TWO SPECIFICATIONS AVAILABLE

# **SPACE2WORK REDRUTH** - THE PARK BUILT FOR BUSINESS

Space2work develop award winning business estates. We're proud to launch the latest addition to our portfolio, Space2work Redruth - The Park.

Completing Q2 2023.

#### 13 high specification contemporary workspaces ranging from 1,500 – 2,350sqft featuring mezzanine levels.

Space2Work Redruth – The Park is the latest in our range of award-winning workspace developments. High quality multi use space comprised of eight 1,500sqft and five 2,350sqft workspaces, inclusive of mezzanine levels available in base and premium specifications to suit the nature of your business.