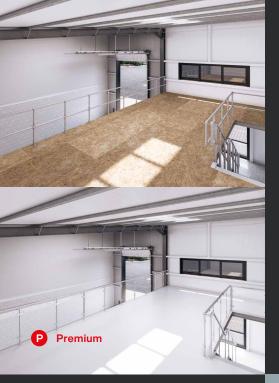

The workspaces are designed to suit a wide range of businesses and the choice of premium or base specification allows you to select a fit-out that reflects your budget. The premium specification is ideal where you have higher customer facing requirement, trade-counter or showroom space and want to create an image for visitors. The base specification is ideal for warehouse or typical light industrial usage.

#### **Specification Options**

- Base specification as shown left. Ideal for warehouse or typical light industrial usage
- Premium specification suitable for extended office, display and showroom use also includes:

Resin floors to reception and mezzanine

Glass ballustrade & premium handrail

Finished mezzanine ceiling with recessed lighting

Extended high gloss kitchenette with feature lighting.