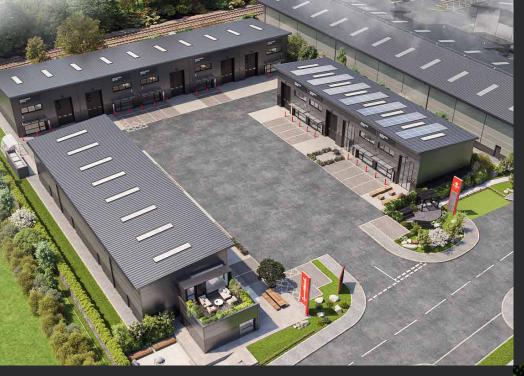

#### 13 high specification contemporary workspaces ranging from 1,500 – 2,350sqft featuring mezzanine levels.

Space2Work Redruth – The Park is the latest in our range of award-winning workspace developments. High quality multi use space comprised of eight 1,500sqft and five 2,350sqft workspaces, inclusive of mezzanine levels available in base and premium specifications to suit the nature of your business.

#### Workspaces Available

- 1-4 1,500sqft Inc Mezzanine Level
- 5 9 2,350sqft Inc Mezzanine Level

REDRUTH BUSINESS SOLUTIONS

• 10 – 13 1,500sqft Inc Mezzanine Level

#### Location Details

Space2Work Redruth – The Park is located at Scorrier, near Redruth and forms part of the larger scheme known as 'Cornwall Business Park'. The site lies 1.5 miles to the east of Redruth town centre and approximately 7 miles west of Truro just off the A30 at Scorrier.