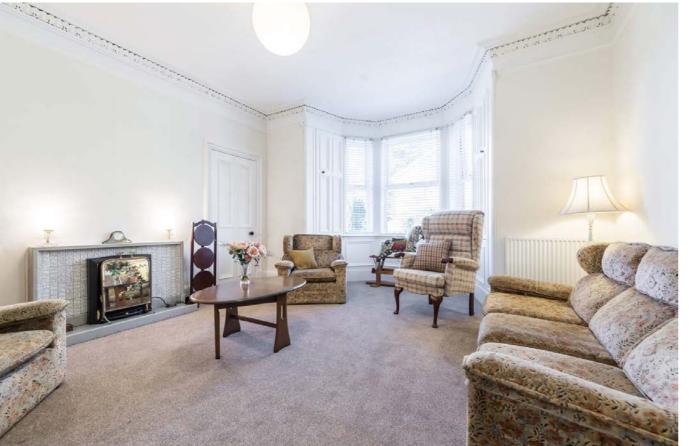

# Helenslea, 3 Private Road, Gorebridge, Midlothian, EH23 4HG

For price and viewing information please visit residential.gillespiemacandrew.co.uk or call 0131 447 4747

- · Entrance vestibule.
- Reception hall.
- Bay windowed living room with feature fireplace (could be used as further bedroom).
- Dining/Sitting room.
- · Galley style kitchen with appliances.
- Small conservatory at rear.
- Two generously proportioned double bedrooms, one with storage.
- · Freshly presented wet room.
- Gas central heating.
- Double glazing.
- Original features.
- Partially floored attic.
- Private garden to front.
- Extensive southeast facing rear garden.
- Unrestricted on-street parking.