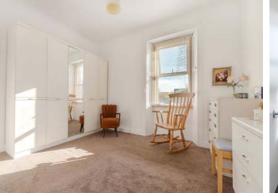

# Helenslea, 3 Private Road, Gorebridge, Midlothian, EH23 4HG

For price and viewing information please visit residential.gillespiemacandrew.co.uk or call 0131 447 4747

- · Entrance vestibule.
- Reception hall.
- Bay windowed living room with feature fireplace (could be used as further bedroom).
- Dining/Sitting room.
- · Galley style kitchen with appliances.
- Small conservatory at rear.
- Two generously proportioned double bedrooms, one with storage.
- · Freshly presented wet room.
- Gas central heating.
- Double glazing.
- Original features.
- Partially floored attic.
- Private garden to front.
- Extensive southeast facing rear garden.
- Unrestricted on-street parking.