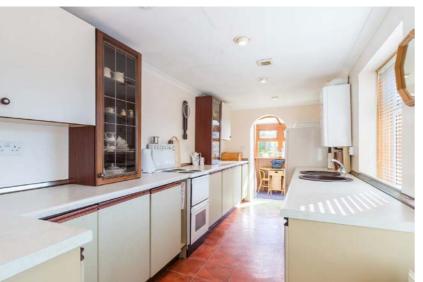

# Helenslea, 3 Private Road, Gorebridge, Midlothian, EH23 4HG

For price and viewing information please visit residential.gillespiemacandrew.co.uk or call 0131 447 4747

- · Entrance vestibule.
- Reception hall.
- Bay windowed living room with feature fireplace (could be used as further bedroom).
- Dining/Sitting room.
- · Galley style kitchen with appliances.
- Small conservatory at rear.
- Two generously proportioned double bedrooms, one with storage.
- · Freshly presented wet room.
- Gas central heating.
- Double glazing.
- Original features.
- Partially floored attic.
- Private garden to front.
- Extensive southeast facing rear garden.
- Unrestricted on-street parking.