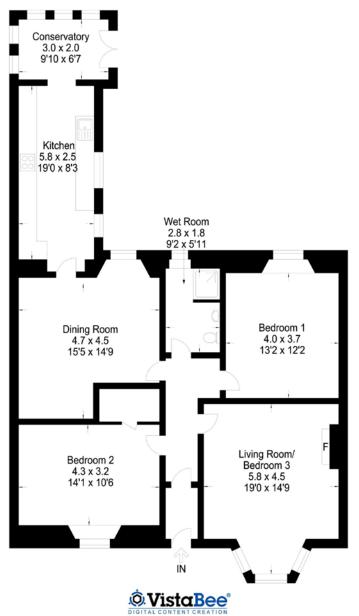

This plan is for layout guidance only and is not drawn to scale. Whilst every care is taken in the preparation of this plan, please check all dimension and shapes before making any decision reliant upon them. All room dimensions taken through cupboard/wardrobes to wall surface where possible or to surfaces indicated by arrow heads. (ID 110927)