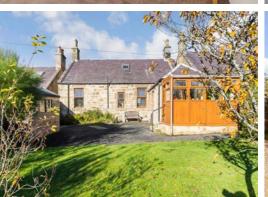

#### **GENERAL DESCRIPTION**

A charming Edwardian style detached cottage situated within the popular Midlothian town of Gorebridge an ideal location for a commuter. The property is in need of some minor modernisation and redecoration but offers excellent potential to any purchaser with options to extend into the attic space or perhaps to the rear subject to the usual Planning Consents.

# Helenslea, 3 Private Road, Gorebridge, Midlothian, EH23 4HG

For price and viewing information please visit residential.gillespiemacandrew.co.uk or call 0131 447 4747

- · Entrance vestibule.
- Reception hall.
- Bay windowed living room with feature fireplace (could be used as further bedroom).
- Dining/Sitting room.
- · Galley style kitchen with appliances.
- Small conservatory at rear.
- Two generously proportioned double bedrooms, one with storage.
- · Freshly presented wet room.
- Gas central heating.
- Double glazing.
- Original features.
- Partially floored attic.
- Private garden to front.
- Extensive southeast facing rear garden.
- Unrestricted on-street parking.