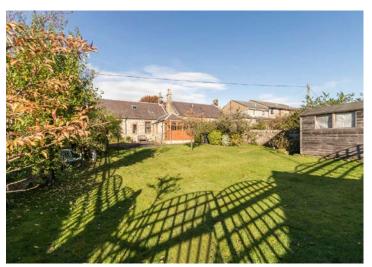

# Helenslea, 3 Private Road, Gorebridge, Midlothian, EH23 4HG

For price and viewing information please visit residential.gillespiemacandrew.co.uk or call 0131 447 4747

- · Entrance vestibule.
- Reception hall.
- Bay windowed living room with feature fireplace (could be used as further bedroom).
- Dining/Sitting room.
- · Galley style kitchen with appliances.
- Small conservatory at rear.
- Two generously proportioned double bedrooms, one with storage.
- · Freshly presented wet room.
- Gas central heating.
- Double glazing.
- Original features.
- Partially floored attic.
- Private garden to front.
- Extensive southeast facing rear garden.
- Unrestricted on-street parking.