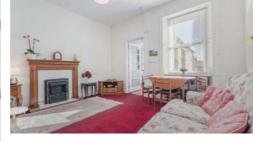

# Helenslea, 3 Private Road, Gorebridge, Midlothian, EH23 4HG

For price and viewing information please visit residential.gillespiemacandrew.co.uk or call 0131 447 4747

- · Entrance vestibule.
- Reception hall.
- Bay windowed living room with feature fireplace (could be used as further bedroom).
- Dining/Sitting room.
- · Galley style kitchen with appliances.
- Small conservatory at rear.
- Two generously proportioned double bedrooms, one with storage.
- · Freshly presented wet room.
- Gas central heating.
- Double glazing.
- Original features.
- Partially floored attic.
- Private garden to front.
- Extensive southeast facing rear garden.
- Unrestricted on-street parking.