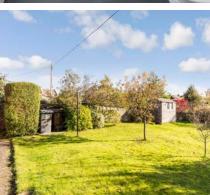

# Helenslea, 3 Private Road, Gorebridge, Midlothian, EH23 4HG

For price and viewing information please visit residential.gillespiemacandrew.co.uk or call 0131 447 4747

- · Entrance vestibule.
- Reception hall.
- Bay windowed living room with feature fireplace (could be used as further bedroom).
- Dining/Sitting room.
- · Galley style kitchen with appliances.
- Small conservatory at rear.
- Two generously proportioned double bedrooms, one with storage.
- · Freshly presented wet room.
- Gas central heating.
- Double glazing.
- Original features.
- Partially floored attic.
- Private garden to front.
- Extensive southeast facing rear garden.
- Unrestricted on-street parking.