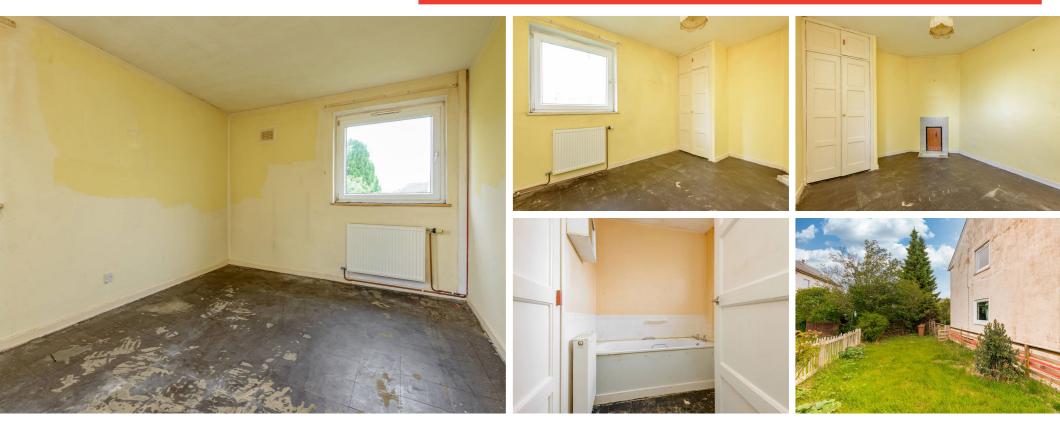

# 66 Glenvarloch Crescent The Inch, Edinburgh, EH16 6AS

For price and viewing information please visit gillespiemacandrew.co.uk/properties or call 0131 447 4747

- Entrance vestibule with storage.
- Stairs to reception hall.
- Good storage within hall.
- Access to attic.
- Good sized living room.
- Kitchen.
- Generously proportioned double bedroom with dual aspect.
- Views to Arthur's Seat.
- Further double bedroom with storage.
- Bathroom.
- Private gardens to side & rear.
- Gas central heating (not tested).
- Double glazing.
- Unrestricted on street parking.

### **GENERAL DESCRIPTION**

An upper villa in the popular Inch district of the city, a short journey to the south of Edinburgh City Centre and close to a wide range of local amenities. The property is in need of full renovation but offers excellent potential to any purchaser.

#### EXTRAS:

THE PROPERTY WILL BE SOLD AS SEEN AND THERE ARE NO GUARANTEES GIVEN FOR ANY OF THE ELECTRICS OR THE HEATING SYSTEM.