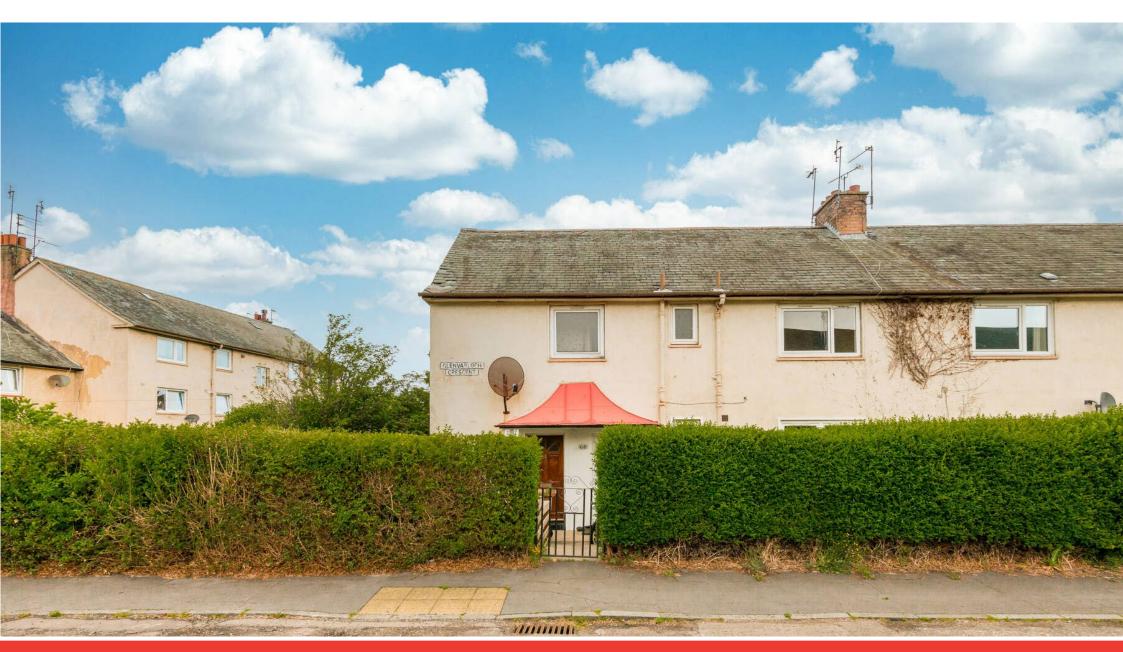

# 66 Glenvarloch Crescent The Inch, Edinburgh, EH16 6AS

CALL US ON 0131 447 4747

# 66 Glenvarloch Crescent The Inch, Edinburgh, EH16 6AS

For price and viewing information please visit gillespiemacandrew.co.uk/properties or call 0131 447 4747

- Entrance vestibule with storage.
- Stairs to reception hall.
- Good storage within hall.
- Access to attic.
- Good sized living room.
- Kitchen.
- Generously proportioned double bedroom with dual aspect.
- Views to Arthur's Seat.
- Further double bedroom with storage.
- Bathroom.
- Private gardens to side & rear.
- Gas central heating (not tested).
- Double glazing.
- Unrestricted on street parking.

### **GENERAL DESCRIPTION**

An upper villa in the popular Inch district of the city, a short journey to the south of Edinburgh City Centre and close to a wide range of local amenities. The property is in need of full renovation but offers excellent potential to any purchaser.

## LOCATION

The subjects are located in the ever popular Inch area of Edinburgh, which lies to the south of the city centre. The property is beautifully positioned to take advantage of a good range of shopping outlets in the vicinity, mainly small specialist shops serving the local community. Further shops are available at the Cameron Toll Shopping Centre, only a short journey away, with adjoining Newington just a little further afield. The area is located close to Edinburgh Royal Infirmary making it within easy walking distance for medical staff. Schooling is well represented from nursery to senior level. An efficient public transport network is on hand, which operates to most parts of the town and surrounding areas. The city bypass and main motorway networks are also within easy reach.