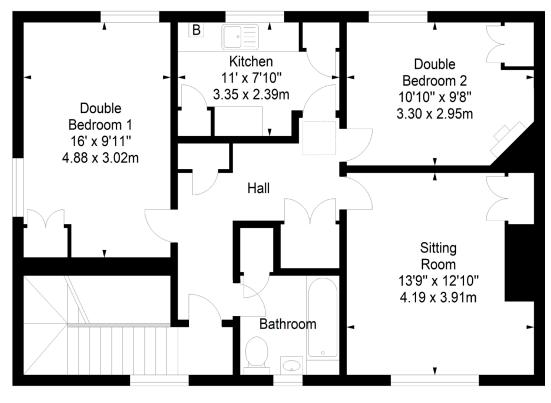

## Glenvarloch Crescent, Edinburgh, Midlothian, EH16 6AS

Approx. Gross Internal Area 896 Sq Ft - 83.24 Sq M For identification only. Not to scale. © SquareFoot 2025

First Floor Entrance

Second Floor