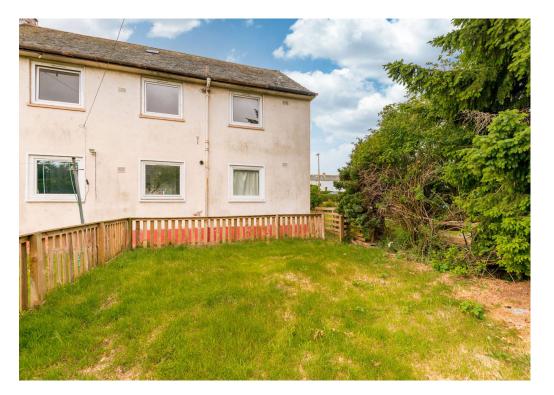

# 66 Glenvarloch Crescent The Inch, Edinburgh, EH16 6AS

For price and viewing information please visit gillespiemacandrew.co.uk/properties or call 0131 447 4747

- Entrance vestibule with storage.
- Stairs to reception hall.
- Good storage within hall.
- Access to attic.
- Good sized living room.
- Kitchen.
- Generously proportioned double bedroom with dual aspect.
- Views to Arthur's Seat.
- Further double bedroom with storage.
- Bathroom.
- Private gardens to side & rear.
- Gas central heating (not tested).
- Double glazing.
- Unrestricted on street parking.

### **GENERAL DESCRIPTION**

An upper villa in the popular Inch district of the city, a short journey to the south of Edinburgh City Centre and close to a wide range of local amenities. The property is in need of full renovation but offers excellent potential to any purchaser.

## LOCATION

The subjects are located in the ever popular Inch area of Edinburgh, which lies to the south of the city centre. The property is beautifully positioned to take advantage of a good range of shopping outlets in the vicinity, mainly small specialist shops serving the local community. Further shops are available at the Cameron Toll Shopping Centre, only a short journey away, with adjoining Newington just a little further afield. The area is located close to Edinburgh Royal Infirmary making it within easy walking distance for medical staff. Schooling is well represented from nursery to senior level. An efficient public transport network is on hand, which operates to most parts of the town and surrounding areas. The city bypass and main motorway networks are also within easy reach.