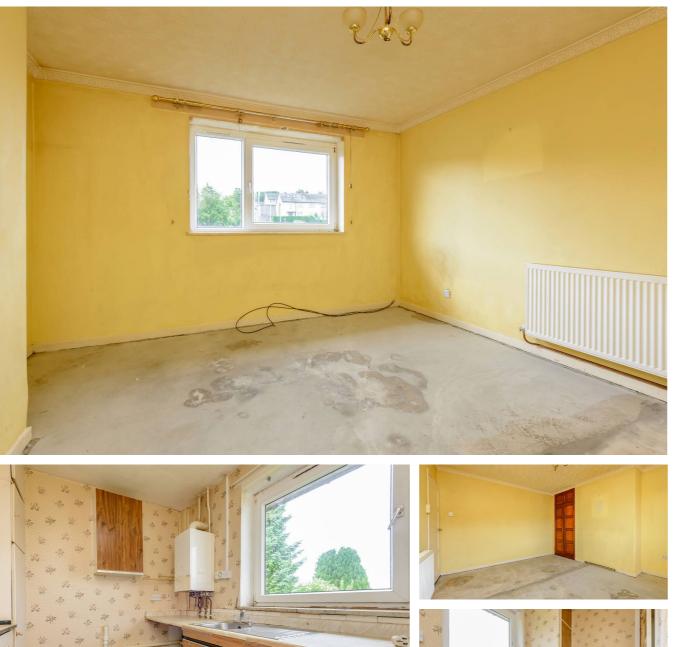

# 66 Glenvarloch Crescent The Inch, Edinburgh, EH16 6AS

For price and viewing information please visit gillespiemacandrew.co.uk/properties or call 0131 447 4747

- Entrance vestibule with storage.
- Stairs to reception hall.
- Good storage within hall.
- Access to attic.
- Good sized living room.
- Kitchen.
- Generously proportioned double bedroom with dual aspect.
- Views to Arthur's Seat.
- Further double bedroom with storage.
- Bathroom.
- Private gardens to side & rear.
- Gas central heating (not tested).
- Double glazing.
- Unrestricted on street parking.

### **GENERAL DESCRIPTION**

An upper villa in the popular Inch district of the city, a short journey to the south of Edinburgh City Centre and close to a wide range of local amenities. The property is in need of full renovation but offers excellent potential to any purchaser.

#### EXTRAS:

THE PROPERTY WILL BE SOLD AS SEEN AND THERE ARE NO GUARANTEES GIVEN FOR ANY OF THE ELECTRICS OR THE HEATING SYSTEM.