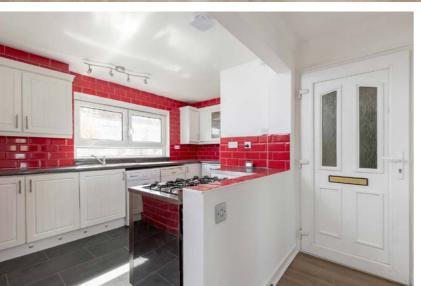

# 13/5 Burnhead Grove, Gracemount, Edinburgh, EH16 6ET

For price and viewing information please visit gillespiemacandrew.co.uk/properties or call 0131 447 4747

- Shared entry.
- · Reception hall with excellent storage.
- · Generously proportioned living room with feature fire.
- · Open outlook to front.
- Space for table & chairs.
- · Fitted kitchen with appliances.
- Two good sized double bedrooms two with fitted storage.
- · Single bedroom.
- Fully tiled bathroom shower.
- Gas central heating.
- · Double glazing.
- · Communal drying area.
- · Private garden area at rear.
- · Unrestricted on street parking.
- External storage cupboard in stairwell.