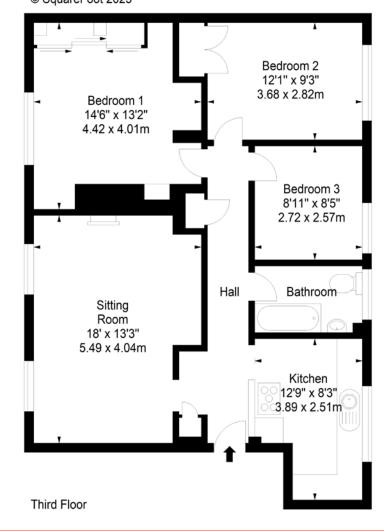

### Burnhead Grove, Edinburgh, Midlothian, EH16 6ET

SquareFoot

Approx. Gross Internal Area 889 Sq Ft - 82.59 Sq M For identification only. Not to scale. © SquareFoot 2025