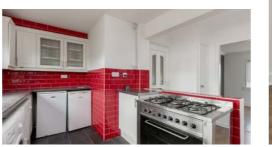

# 13/5 Burnhead Grove, Gracemount, Edinburgh, EH16 6ET

For price and viewing information please visit gillespiemacandrew.co.uk/properties or call 0131 447 4747

- Shared entry.
- · Reception hall with excellent storage.
- · Generously proportioned living room with feature fire.
- · Open outlook to front.
- Space for table & chairs.
- · Fitted kitchen with appliances.
- Two good sized double bedrooms two with fitted storage.
- · Single bedroom.
- Fully tiled bathroom shower.
- Gas central heating.
- · Double glazing.
- · Communal drying area.
- · Private garden area at rear.
- · Unrestricted on street parking.
- External storage cupboard in stairwell.

COUNCIL TAX BAND

TRAIN STATIO AIRPORT BUSES APPROXIMATELY 3.7 MILES TO EDINBURGH WAVERLEY TRAIN STATION APPROXIMATELY 12.7 MILES TO EDINBURGH AIRPORT.

WITHIN 400 METRES.

EXTRAS:

ALL FITTED FLOOR COVERINGS, LIGHT FITTINGS, KITCHEN APPLIANCES TO INCLUDE THE FREE-STANDING RANGE COOKER, FRIDGE, FREEZER, AUTOMATIC WASHING MACHIN AND DISHWASHER. THERE WILL BE NO GUARANTEES GIVEN FOR ANY OF THE WHITE GOODS.