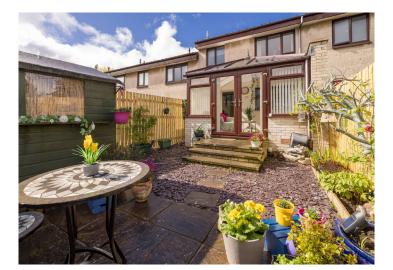

# 14 Blackford Bank, Blackford, Edinburgh, EH9 2PR

For price and viewing information please visit gillespiemacandrew.co.uk/properties or call 0131 447 4747

- Reception hall.
- Attractive living room/dining room with feature fireplace.
- Fitted kitchen with appliances & storage.
- · Access to good sized conservatory at rear.
- French doors providing access to rear garden.
- Upper landing with storage.
- Access to attic.
- · Two good sized double bedrooms both with storage.
- Single bedroom with storage.
- · Contemporary fitted bathroom with shower.
- Gas central heating.
- · Double glazing.
- · Views to Arthur Seat at rear.
- Well maintained garden to front with cherry blossom tree.
- · Enclosed garden at rear.
- · Communal grounds within the development.
- Allocated parking space.
- Unrestricted on street parking.

EXTRAS: ALL FITTED CARPETS AND FLOOR COVERINGS, LIGHT FITTINGS, CURTAIN POLES, AND WINDOW BLINDS, KITCHEN APPLIANCES TO INCLUDE THE FREE-STANDING COOKER, COOKER HOOD, AUTOMATIC WASHING MACHINE, DISHWASHER AND FRIDGE/FREEZER. THERE WILL BE NO GUARANTEES GIVEN FOR ANY OF THE WHITE GOODS. THE GARDEN SHED WILL ALSO BE INCLUDED WITHIN THE FOR SALE PRICE.