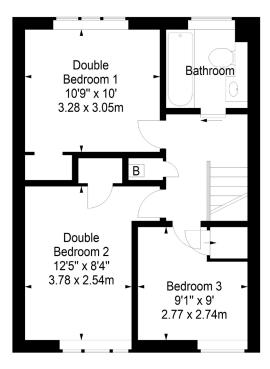

## Blackford Bank, Edinburgh, EH9 2PR

Approx. Gross Internal Area 998 Sq Ft - 92.71 Sq M For identification only. Not to scale. © SquareFoot 2025

Ground Floor

First Floor

76 - 80 Morningside Road, Edinburgh, EH10 4BY T: 0131 447 4747