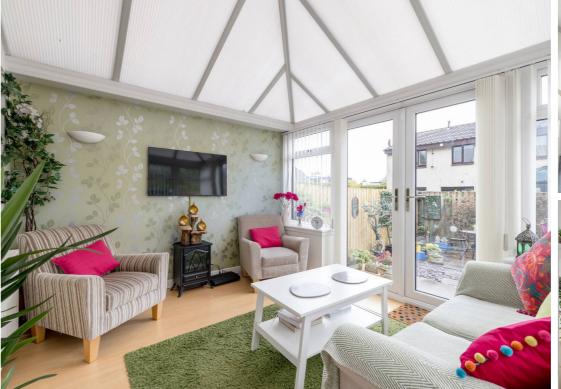

# 14 Blackford Bank, Blackford, Edinburgh, EH9 2PR

For price and viewing information please visit gillespiemacandrew.co.uk/properties or call 0131 447 4747

- Reception hall.
- Attractive living room/dining room with feature fireplace.
- Fitted kitchen with appliances & storage.
- · Access to good sized conservatory at rear.
- French doors providing access to rear garden.
- Upper landing with storage.
- Access to attic.
- · Two good sized double bedrooms both with storage.
- Single bedroom with storage.
- · Contemporary fitted bathroom with shower.
- Gas central heating.
- · Double glazing.
- · Views to Arthur Seat at rear.
- Well maintained garden to front with cherry blossom tree.
- · Enclosed garden at rear.
- · Communal grounds within the development.
- Allocated parking space.
- Unrestricted on street parking.