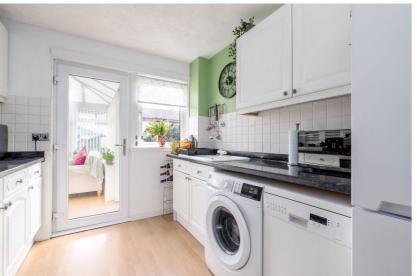

# 14 Blackford Bank, Blackford, Edinburgh, EH9 2PR

For price and viewing information please visit gillespiemacandrew.co.uk/properties or call 0131 447 4747

- Reception hall.
- Attractive living room/dining room with feature fireplace.
- Fitted kitchen with appliances & storage.
- · Access to good sized conservatory at rear.
- French doors providing access to rear garden.
- Upper landing with storage.
- Access to attic.
- · Two good sized double bedrooms both with storage.
- Single bedroom with storage.
- · Contemporary fitted bathroom with shower.
- Gas central heating.
- · Double glazing.
- · Views to Arthur Seat at rear.
- Well maintained garden to front with cherry blossom tree.
- · Enclosed garden at rear.
- · Communal grounds within the development.
- Allocated parking space.
- Unrestricted on street parking.