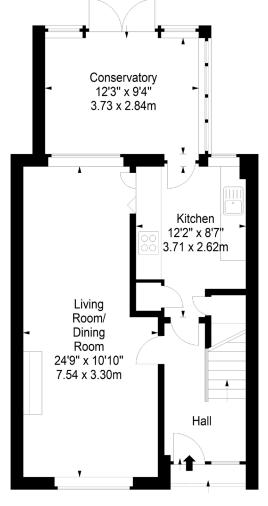

## Blackford Bank, Edinburgh, EH9 2PR

Approx. Gross Internal Area 998 Sq Ft - 92.71 Sq M For identification only. Not to scale. © SquareFoot 2025

Ground Floor

First Floor

76 - 80 Morningside Road, Edinburgh, EH10 4BY T: 0131 447 4747