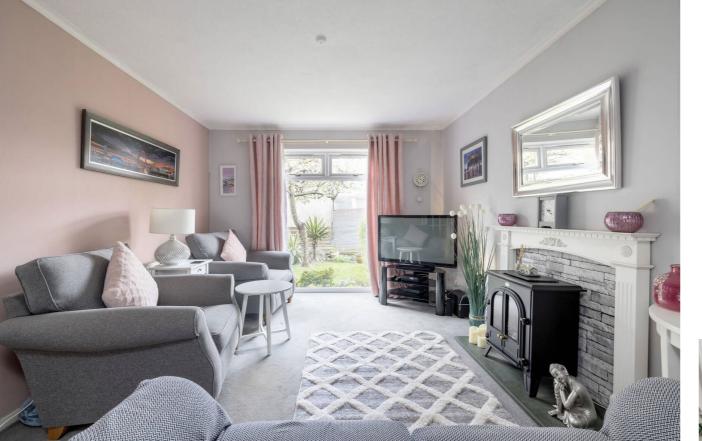

# 14 Blackford Bank, Blackford, Edinburgh, EH9 2PR

For price and viewing information please visit gillespiemacandrew.co.uk/properties or call 0131 447 4747

- Reception hall.
- Attractive living room/dining room with feature fireplace.
- Fitted kitchen with appliances & storage.
- · Access to good sized conservatory at rear.
- French doors providing access to rear garden.
- Upper landing with storage.
- Access to attic.
- · Two good sized double bedrooms both with storage.
- Single bedroom with storage.
- · Contemporary fitted bathroom with shower.
- Gas central heating.
- · Double glazing.
- · Views to Arthur Seat at rear.
- Well maintained garden to front with cherry blossom tree.
- · Enclosed garden at rear.
- · Communal grounds within the development.
- Allocated parking space.
- Unrestricted on street parking.