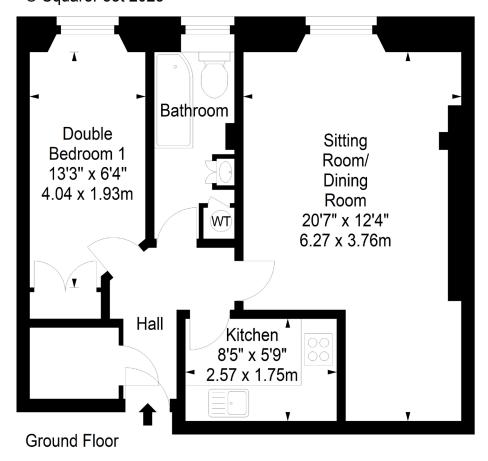

# 8/1 Hermand Street, Slateford, Edinburgh, EH11 1QT

For price and viewing information please visit gillespiemacandrew.co.uk/properties or call 0131 447 4747

- Shared secure entry.
- · Reception hall with walk-in storage.
- Generously proportioned living room/dining room.
- Fitted kitchen with appliances.
- · Double bedroom with built-in storage.
- · Bathroom with shower.
- Electric heating.
- Double glazing.
- Communal garden to rear.
- Permit & metered parking.

### Hermand Street, Edinburgh, Midlothian, EH11 1QT

SquareFoot

Approx. Gross Internal Area 501 Sq Ft - 46.54 Sq M For identification only. Not to scale. © SquareFoot 2025