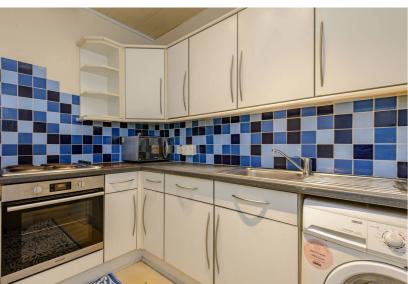

# 8/1 Hermand Street, Slateford, Edinburgh, EH11 1QT

For price and viewing information please visit gillespiemacandrew.co.uk/properties or call 0131 447 4747

- Shared secure entry.
- · Reception hall with walk-in storage.
- Generously proportioned living room/dining room.
- Fitted kitchen with appliances.
- · Double bedroom with built-in storage.
- · Bathroom with shower.
- Electric heating.
- Double glazing.
- Communal garden to rear.
- Permit & metered parking.

COUNCIL TAX BAND

TRAIN STATION

APPROXIMATELY 0.8 MILES TO SLATEFORD STATION.

APPROXIMATELY 1.2 MILES TO HAYMARKET STATION

AIRPORT APPROXIMATELY 6 MILES TO EDINBURGH AIRPORT.

BUSES WITHIN 100 METRES.

EXTRAS: ALL FITTED FLOOR COVERINGS, LIGHT FITTINGS, CURTAINS, POLES AND WINDOW BLINDS, KITCHEN APPLIANCES TO INCLUDE THE INTEGRATED HOB, OVEN, COOKER HOOD, FREE-STANDING AUTOMATIC WASHING MACHINE AND FRIDGE/FREEZER. THERE WILL BE NO GUARANTEES GIVEN FOR ANY OF THE WHITE GOODS. SOME FURNITURE WITHIN THE PROPERTY MAY BE AVAILABLE THROUGH NEGOTIATION.