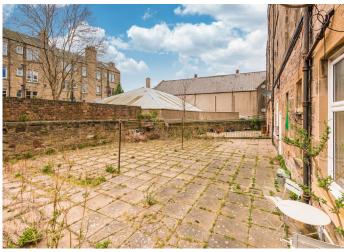

# 8/1 Hermand Street, Slateford, Edinburgh, EH11 1QT

For price and viewing information please visit gillespiemacandrew.co.uk/properties or call 0131 447 4747

- Shared secure entry.
- · Reception hall with walk-in storage.
- Generously proportioned living room/dining room.
- Fitted kitchen with appliances.
- · Double bedroom with built-in storage.
- · Bathroom with shower.
- Electric heating.
- Double glazing.
- Communal garden to rear.
- Permit & metered parking.

#### **GENERAL DESCRIPTION**

A ground floor flat part of a traditional tenement building in the well-located and popular Slateford district of the City, and a short journey to the west of the City centre. There is a range of local amenities close at hand and the property would be an ideal purchase for a first-time buyer or perhaps for letting purposes.

#### LOCATION

Slateford is a suburb of Edinburgh which lies west of the City Centre. There are good everyday amenities available locally including banks and small convenience stores as well as a large Asda supermarket at Newmart Road and a Marks and Spencer Foodhall and other outlets at Edinburgh West Retail Park off Chesser Avenue. Leisure amenities nearby include Fountain Park and Edinburgh Quay, between them offering a cinema complex, bowling alley, gym and restaurants. There is also a popular bicycle route along Union Canal towards Glasgow. A regular bus service operates to the City Centre and surrounding areas. Haymarket and Slateford Railway Stations are easily accessible. Commuters can find easy access to the city bypass, the M8/M9, Edinburgh International Airport and the Forth Bridge for routes north.