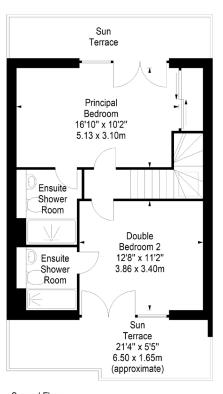

#### Second level.

- Landing.
- · Guest bedroom, with ensuite shower room.
- French doors to south facing roof terrace with decking.
- Master bedroom with built in mirrored wardrobes
   ensuite shower room.
- French doors access to roof terrace with decking.
- · Gas central heating.
- Double glazing.
- Good sized enclosed garden at rear with patio areas.
- Allocated parking space.
- Integral garage.

#### Minto Mews, Edinburgh, Midlothian, EH9 1AB

Approx. Gross Internal Area 2157 Sq Ft - 200.39 Sq M (Including Garage) For identification only. Not to scale.