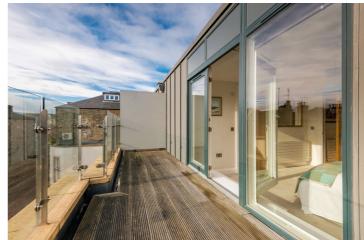

#### First level.

- Generously proportioned double bedroom with fitted storage.
  - French doors with Juliet style balcony.
- Second double bedroom, south facing, with Juliet style balcony.
- · Attractive & spacious sitting room.

- French doors with access to extensive roof terrace with decking.
- · Contemporary family bathroom with shower.

#### Second level.

- Landing.
- · Guest bedroom, with ensuite shower room.
- French doors to south facing roof terrace with decking.
- Master bedroom with built in mirrored wardrobes
   ensuite shower room.
- French doors access to roof terrace with decking.
- · Gas central heating.
- Double glazing.
- Good sized enclosed garden at rear with patio areas.
- Allocated parking space.
- Integral garage.