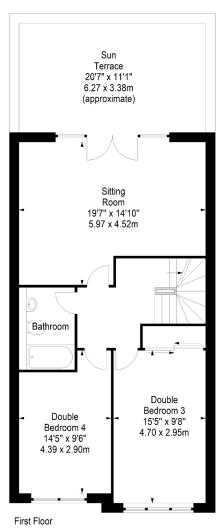

#### First level.

- Generously proportioned double bedroom with fitted storage.
  - French doors with Juliet style balcony.
- Second double bedroom, south facing, with Juliet style balcony.
- · Attractive & spacious sitting room.

- French doors with access to extensive roof terrace with decking.
- · Contemporary family bathroom with shower.

#### Minto Mews, Edinburgh, Midlothian, EH9 1AB

Approx. Gross Internal Area 2157 Sq Ft - 200.39 Sq M (Including Garage) For identification only. Not to scale.