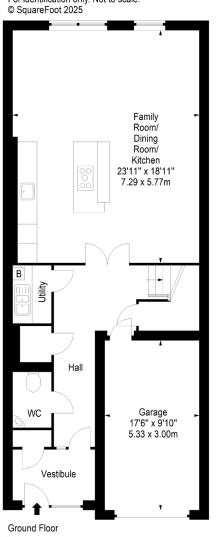

#### Ground level.

- Fabulous open plan living room/dining room/ fitted kitchen with integrated appliances.
- · French doors providing access to rear garden.
- Breakfast bar.
- Fitted seating with storage in dining area.
- Welcoming reception hall with excellent storage.
- Entrance vestibule with cloakroom cupboard.
- Door providing access to garage.
- Cloakroom/WC.
- Utility room with washing machine & access to boiler.
- Underfloor heating throughout on ground level.

#### Minto Mews, Edinburgh, Midlothian, EH9 1AB

Approx. Gross Internal Area 2157 Sq Ft - 200.39 Sq M (Including Garage) For identification only. Not to scale.