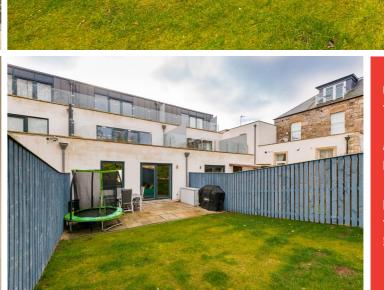

#### Second level.

- Landing.
- · Guest bedroom, with ensuite shower room.
- French doors to south facing roof terrace with decking.
- Master bedroom with built in mirrored wardrobes
   ensuite shower room.
- French doors access to roof terrace with decking.
- · Gas central heating.
- Double glazing.
- Good sized enclosed garden at rear with patio areas.
- Allocated parking space.
- Integral garage.

### **GENERAL DESCRIPTION**

A stunning modern terraced townhouse situated within the prestigious Newington district of the city within walking distance of Edinburgh City Centre and an excellent range of local amenities. The property is set within a small exclusive development with private parking and offers superb family living accommodation in a fantastic location. It has a good-sized garden, internal garage and allocated parking. Built in 2019 and still holding a national building guarantee, the property boasts high quality finishings.