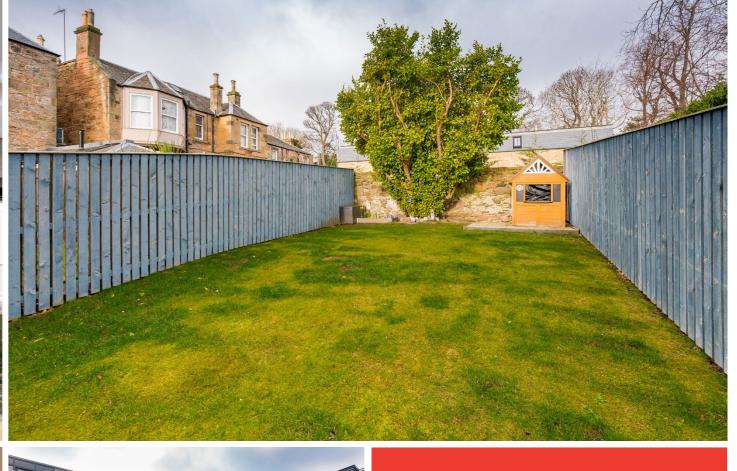

#### Second level.

- Landing.
- · Guest bedroom, with ensuite shower room.
- French doors to south facing roof terrace with decking.
- Master bedroom with built in mirrored wardrobes
   ensuite shower room.
- French doors access to roof terrace with decking.
- · Gas central heating.
- Double glazing.
- Good sized enclosed garden at rear with patio areas.
- Allocated parking space.
- Integral garage.

### **GENERAL DESCRIPTION**

A stunning modern terraced townhouse situated within the prestigious Newington district of the city within walking distance of Edinburgh City Centre and an excellent range of local amenities. The property is set within a small exclusive development with private parking and offers superb family living accommodation in a fantastic location. It has a good-sized garden, internal garage and allocated parking. Built in 2019 and still holding a national building guarantee, the property boasts high quality finishings.