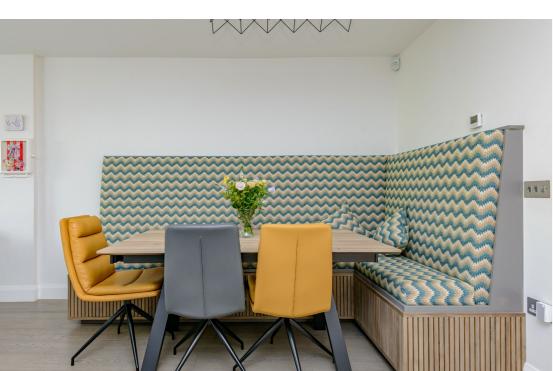

#### Ground level.

- Fabulous open plan living room/dining room/ fitted kitchen with integrated appliances.
- · French doors providing access to rear garden.
- Breakfast bar.
- Fitted seating with storage in dining area.
- Welcoming reception hall with excellent storage.
- Entrance vestibule with cloakroom cupboard.
- Door providing access to garage.
- Cloakroom/WC.
- Utility room with washing machine & access to boiler.
- Underfloor heating throughout on ground level.