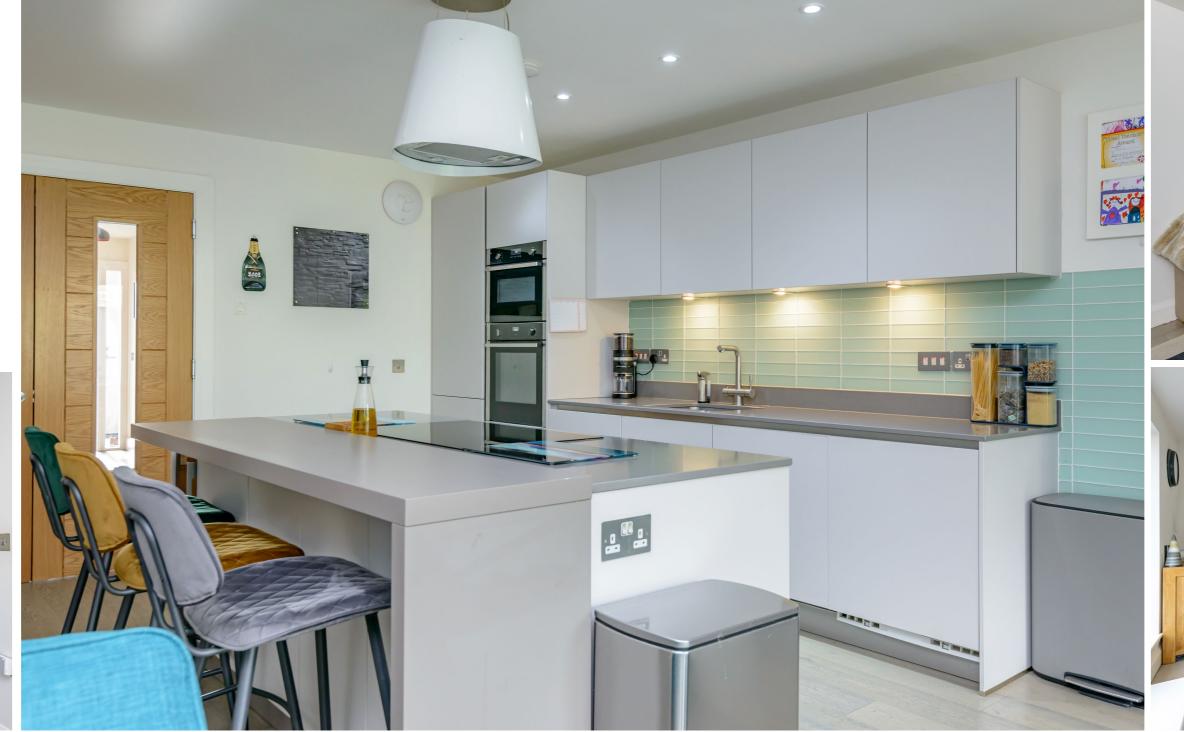

#### Ground level.

- Fabulous open plan living room/dining room/ fitted kitchen with integrated appliances.
- · French doors providing access to rear garden.
- Breakfast bar.
- Fitted seating with storage in dining area.
- Welcoming reception hall with excellent storage.
- Entrance vestibule with cloakroom cupboard.
- Door providing access to garage.
- Cloakroom/WC.
- Utility room with washing machine & access to boiler.
- Underfloor heating throughout on ground level.