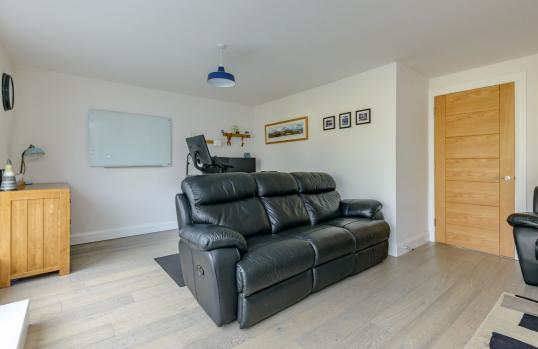

#### First level.

- Generously proportioned double bedroom with fitted storage.
  - French doors with Juliet style balcony.
- Second double bedroom, south facing, with Juliet style balcony.
- · Attractive & spacious sitting room.

- French doors with access to extensive roof terrace with decking.
- · Contemporary family bathroom with shower.