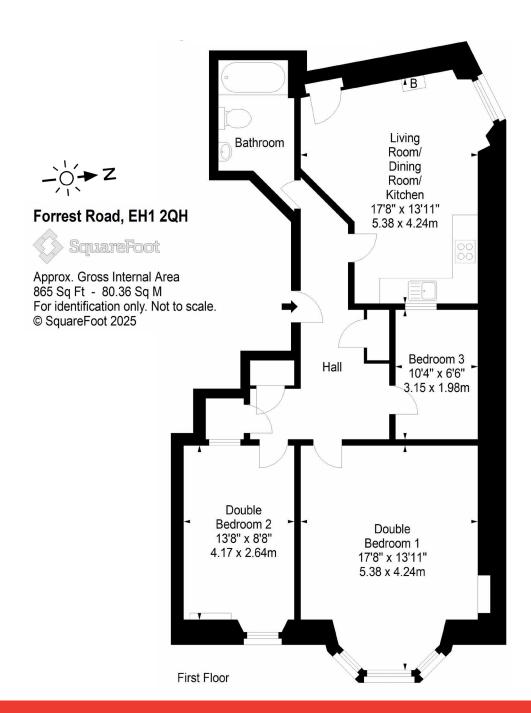

## 23 1f1 Forrest Road, Old Town, Edinburgh, EH1 2QH

For price and viewing information please visit gillespiemacandrew.co.uk/properties or call 0131 447 4747

- Shared secure entry.
- · Reception hall with excellent storage.
- Spacious living room/dining room/kitchen with appliances.
- Attractive & generously proportioned double bedroom with bay window.
- · Further double bedroom.
- Large box room/home office.
- Freshly presented bathroom with shower.
- Gas central heating.
- Double glazing.
- Original features.
- Permit & metered parking.