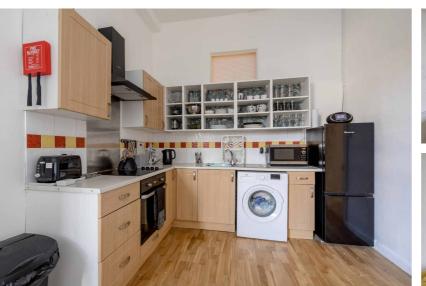

## 23 1f1 Forrest Road, Old Town, Edinburgh, EH1 2QH

For price and viewing information please visit gillespiemacandrew.co.uk/properties or call 0131 447 4747

- Shared secure entry.
- · Reception hall with excellent storage.
- Spacious living room/dining room/kitchen with appliances.
- Attractive & generously proportioned double bedroom with bay window.
- · Further double bedroom.
- Large box room/home office.
- Freshly presented bathroom with shower.
- Gas central heating.
- Double glazing.
- Original features.
- Permit & metered parking.