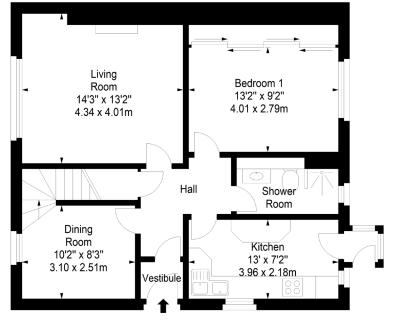

# 12 Corbiehill Gardens, Davidson's Mains, Edinburgh, EH4 5BS

For price and viewing information please visit gillespiemacandrew.co.uk/properties or call 0131 447 4747

- Entrance vestibule.
- · Reception hall with excellent storage.
- Good sized living room with gas fire.
- Modern fitted kitchen with appliances.
- · Rear porch providing access to garden.
- Well-presented double bedroom with built-in mirrored wardrobes.
- Formal dining room with staircase leading to attic conversion.
- Contemporary fitted wet room.
- Two double bedrooms, one with fitted storage, on upper level.
- · Storage within the eaves.
- · Shower room on upper level.
- Gas central heating.
- Double glazing.
- Private garden to front.
- Enclosed private garden to rear.
- Unrestricted on-street parking.

#### Corbiehill Gardens, EH4 5DS

Approx. Gross Internal Area 1100 Sq Ft - 102.19 Sq M For identification only. Not to scale. © SquareFoot 2024

Ground Floor First Floor