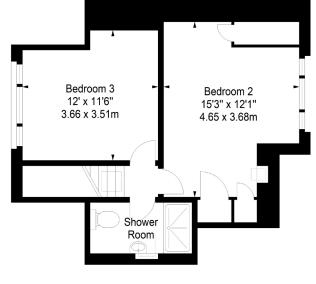

# 12 Corbiehill Gardens, Davidson's Mains, Edinburgh, EH4 5BS

For price and viewing information please visit gillespiemacandrew.co.uk/properties or call 0131 447 4747

- Entrance vestibule.
- · Reception hall with excellent storage.
- Good sized living room with gas fire.
- Modern fitted kitchen with appliances.
- · Rear porch providing access to garden.
- Well-presented double bedroom with built-in mirrored wardrobes.
- Formal dining room with staircase leading to attic conversion.
- Contemporary fitted wet room.
- Two double bedrooms, one with fitted storage, on upper level.
- · Storage within the eaves.
- · Shower room on upper level.
- Gas central heating.
- Double glazing.
- Private garden to front.
- Enclosed private garden to rear.
- Unrestricted on-street parking.

#### Corbiehill Gardens, EH4 5DS

Approx. Gross Internal Area 1100 Sq Ft - 102.19 Sq M For identification only. Not to scale. © SquareFoot 2024

Ground Floor First Floor