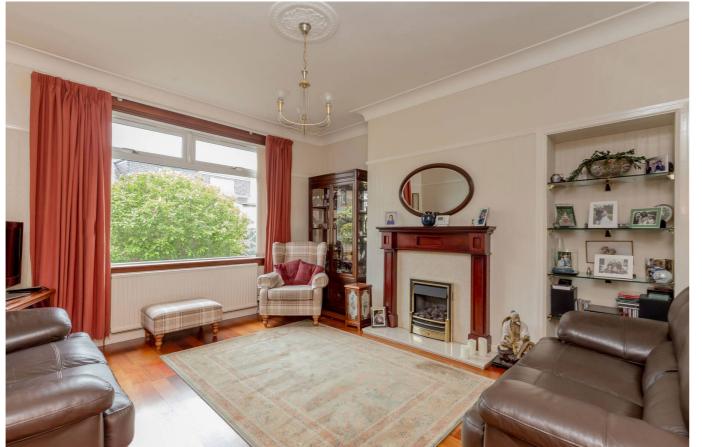

# 12 Corbiehill Gardens, Davidson's Mains, Edinburgh, EH4 5BS

For price and viewing information please visit gillespiemacandrew.co.uk/properties or call 0131 447 4747

- Entrance vestibule.
- · Reception hall with excellent storage.
- Good sized living room with gas fire.
- Modern fitted kitchen with appliances.
- · Rear porch providing access to garden.
- Well-presented double bedroom with built-in mirrored wardrobes.
- Formal dining room with staircase leading to attic conversion.
- Contemporary fitted wet room.
- Two double bedrooms, one with fitted storage, on upper level.
- · Storage within the eaves.
- · Shower room on upper level.
- Gas central heating.
- Double glazing.
- Private garden to front.
- Enclosed private garden to rear.
- Unrestricted on-street parking.