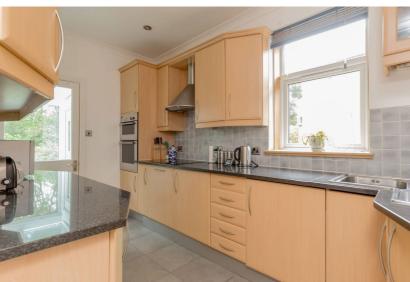

# 12 Corbiehill Gardens, Davidson's Mains, Edinburgh, EH4 5BS

For price and viewing information please visit gillespiemacandrew.co.uk/properties or call 0131 447 4747

- Entrance vestibule.
- · Reception hall with excellent storage.
- Good sized living room with gas fire.
- Modern fitted kitchen with appliances.
- · Rear porch providing access to garden.
- Well-presented double bedroom with built-in mirrored wardrobes.
- Formal dining room with staircase leading to attic conversion.
- Contemporary fitted wet room.
- Two double bedrooms, one with fitted storage, on upper level.
- · Storage within the eaves.
- · Shower room on upper level.
- Gas central heating.
- Double glazing.
- Private garden to front.
- Enclosed private garden to rear.
- Unrestricted on-street parking.