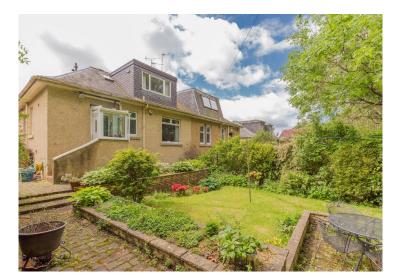

# 12 Corbiehill Gardens, Davidson's Mains, Edinburgh, EH4 5BS

For price and viewing information please visit gillespiemacandrew.co.uk/properties or call 0131 447 4747

- Entrance vestibule.
- · Reception hall with excellent storage.
- Good sized living room with gas fire.
- Modern fitted kitchen with appliances.
- · Rear porch providing access to garden.
- Well-presented double bedroom with built-in mirrored wardrobes.
- Formal dining room with staircase leading to attic conversion.
- Contemporary fitted wet room.
- Two double bedrooms, one with fitted storage, on upper level.
- · Storage within the eaves.
- · Shower room on upper level.
- Gas central heating.
- Double glazing.
- Private garden to front.
- Enclosed private garden to rear.
- Unrestricted on-street parking.

#### **GENERAL DESCRIPTION**

An extended semi-detached bungalow, situated within the sought-after Davidson's Mains district of the City, perfectly positioned for access to Edinburgh City Centre and a wide range of local amenities. The property would make an ideal family home in a great location.