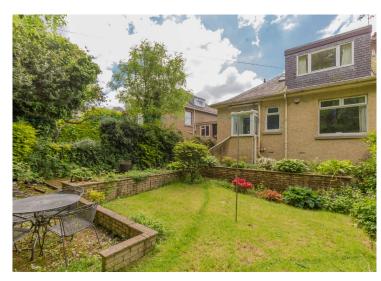

# 12 Corbiehill Gardens, Davidson's Mains, Edinburgh, EH4 5BS

For price and viewing information please visit gillespiemacandrew.co.uk/properties or call 0131 447 4747

- Entrance vestibule.
- · Reception hall with excellent storage.
- Good sized living room with gas fire.
- Modern fitted kitchen with appliances.
- · Rear porch providing access to garden.
- Well-presented double bedroom with built-in mirrored wardrobes.
- Formal dining room with staircase leading to attic conversion.
- Contemporary fitted wet room.
- Two double bedrooms, one with fitted storage, on upper level.
- · Storage within the eaves.
- · Shower room on upper level.
- Gas central heating.
- Double glazing.
- Private garden to front.
- Enclosed private garden to rear.
- Unrestricted on-street parking.

#### **GENERAL DESCRIPTION**

An extended semi-detached bungalow, situated within the sought-after Davidson's Mains district of the City, perfectly positioned for access to Edinburgh City Centre and a wide range of local amenities. The property would make an ideal family home in a great location.