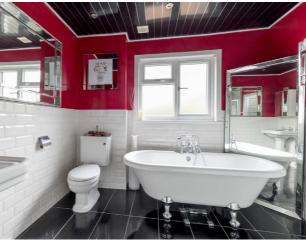

## For price and viewing information please visit gillespiemacandrew.co.uk/properties or call 0131 447 4747

- Entrance vestibule with storage.
- Reception hall with excellent storage.
- Attractive & generously proportioned living room.
- Multi-fuel burning stove.
- Breakfasting kitchen with integrated appliances.
- · Central island with breakfast bar and stools.
- French doors providing access to rear and decking area.
- Spacious garden room currently used as a dining room.
- Double bedroom with ensuite shower room & French doors to rear garden.
- Further double bedroom with fitted out storage cupboards.
- Contemporary fitted 4-piece bathroom with roll top bath.
- Upper landing accessed via carpeted staircase.
- Master bedroom with fitted wardrobes & ensuite shower room.