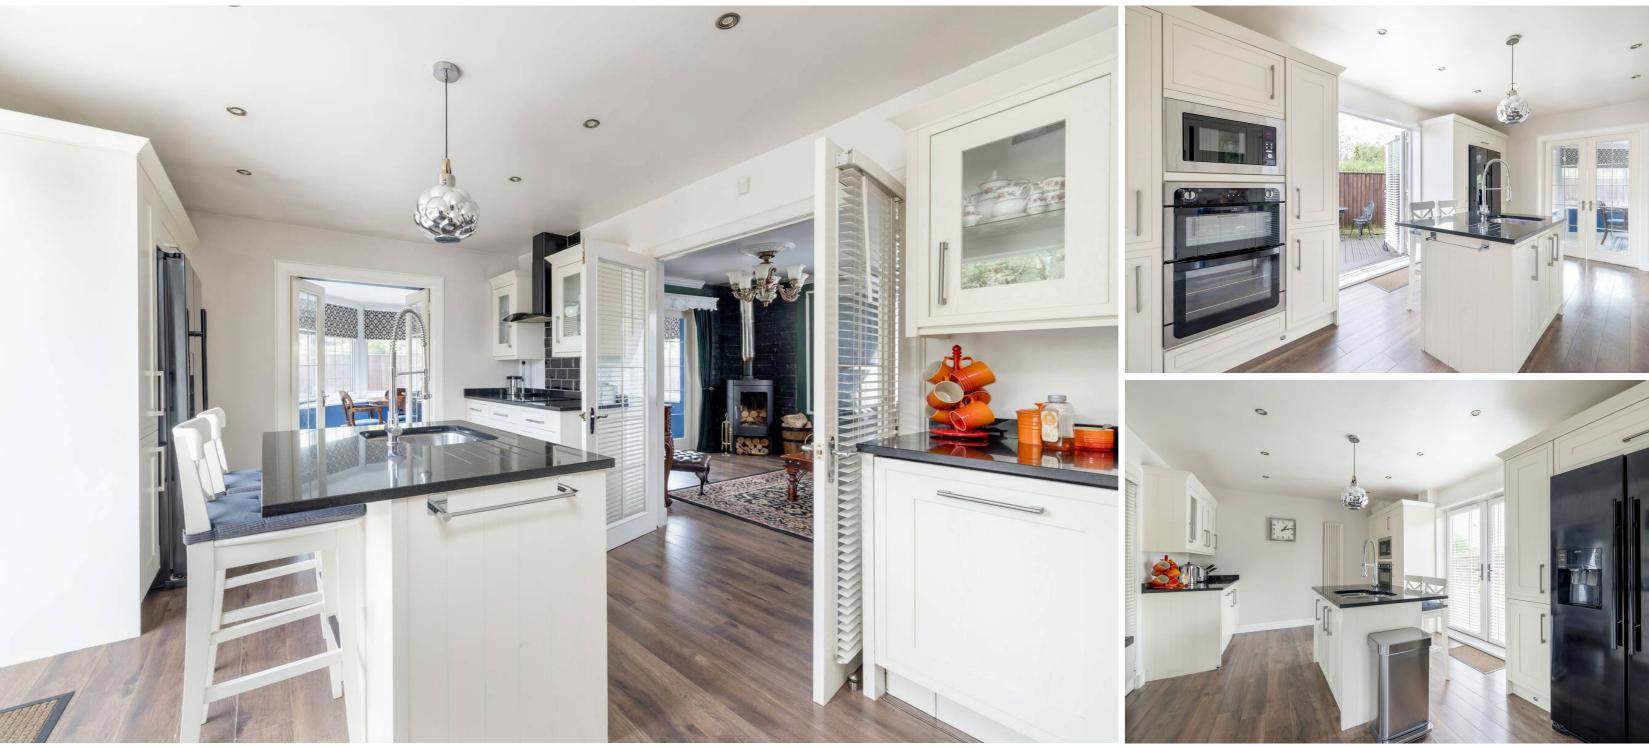

## For price and viewing information please visit gillespiemacandrew.co.uk/properties or call 0131 447 4747

- Entrance vestibule with storage.
- Reception hall with excellent storage.
- Attractive & generously proportioned living room.
- Multi-fuel burning stove.
- Breakfasting kitchen with integrated appliances.
- · Central island with breakfast bar and stools.
- French doors providing access to rear and decking area.
- Spacious garden room currently used as a dining room.
- Double bedroom with ensuite shower room & French doors to rear garden.
- Further double bedroom with fitted out storage cupboards.
- Contemporary fitted 4-piece bathroom with roll top bath.
- Upper landing accessed via carpeted staircase.
- Master bedroom with fitted wardrobes & ensuite shower room.

EXTRAS: ALL FITTED FLOOR COVERINGS, WINDOW BLINDS & CURTAIN POLES. KITCHEN APPLIANCES TO INCLUDE THE INTEGRATED HOB, DOUBLE OVEN, COOKER-HOOD, MICROWAVE, WASHER/DRYER, DISHWASHER AND FREESTANDING AMERICAN STYLE FRIDGE FREEZER. THE BREAKFAST BAR STOOLS WILL ALSO BE INCLUDED WITHIN THE FOR SALE PRICE ALONG WITH THE LOG STORE, GARDEN SHED AND SOME PLANTS AND POTS WITHIN THE GARDEN AREAS.