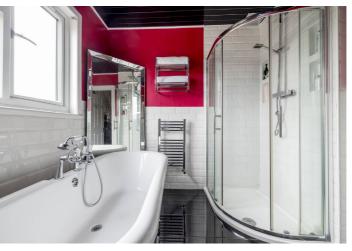

## For price and viewing information please visit gillespiemacandrew.co.uk/properties or call 0131 447 4747

- Entrance vestibule with storage.
- Reception hall with excellent storage.
- Attractive & generously proportioned living room.
- Multi-fuel burning stove.
- Breakfasting kitchen with integrated appliances.
- · Central island with breakfast bar and stools.
- French doors providing access to rear and decking area.
- Spacious garden room currently used as a dining room.
- Double bedroom with ensuite shower room & French doors to rear garden.
- Further double bedroom with fitted out storage cupboards.
- Contemporary fitted 4-piece bathroom with roll top bath.
- Upper landing accessed via carpeted staircase.
- Master bedroom with fitted wardrobes & ensuite shower room.