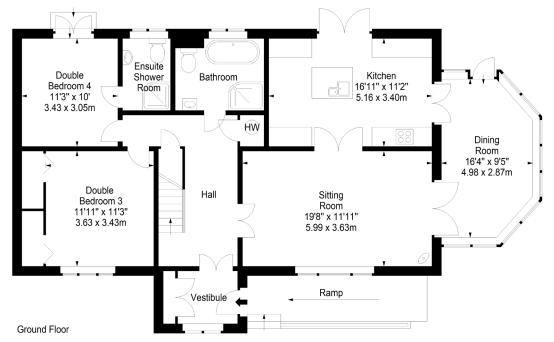

## For price and viewing information please visit gillespiemacandrew.co.uk/properties or call 0131 447 4747

- Entrance vestibule with storage.
- Reception hall with excellent storage.
- Attractive & generously proportioned living room.
- Multi-fuel burning stove.
- Breakfasting kitchen with integrated appliances.
- · Central island with breakfast bar and stools.
- French doors providing access to rear and decking area.
- Spacious garden room currently used as a dining room.
- Double bedroom with ensuite shower room & French doors to rear garden.
- Further double bedroom with fitted out storage cupboards.
- Contemporary fitted 4-piece bathroom with roll top bath.
- Upper landing accessed via carpeted staircase.
- Master bedroom with fitted wardrobes & ensuite shower room.

#### Old Burdiehouse Road, Edinburgh, EH17 8BH

Approx. Gross Internal Area 1905 Sq Ft - 176.97 Sq M For identification only. Not to scale. © SquareFoot 2024

First Floor

76 - 80 Morningside Road, Edinburgh, EH10 4BY T: 0131 447 4747