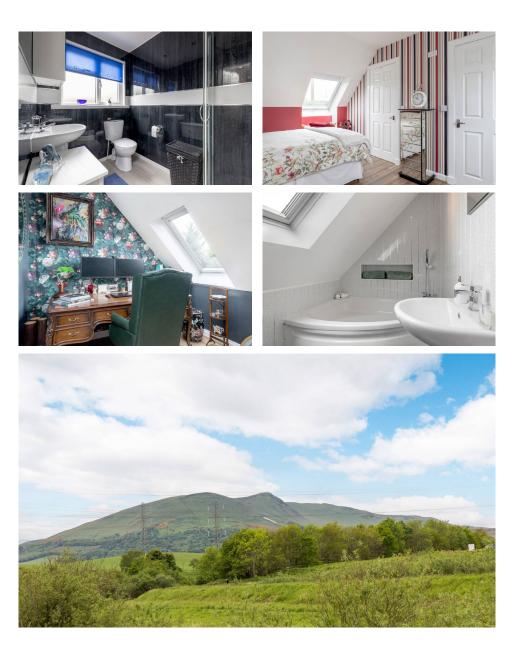

## For price and viewing information please visit gillespiemacandrew.co.uk/properties or call 0131 447 4747

- Entrance vestibule with storage.
- Reception hall with excellent storage.
- Attractive & generously proportioned living room.
- Multi-fuel burning stove.
- Breakfasting kitchen with integrated appliances.
- · Central island with breakfast bar and stools.
- French doors providing access to rear and decking area.
- Spacious garden room currently used as a dining room.
- Double bedroom with ensuite shower room & French doors to rear garden.
- Further double bedroom with fitted out storage cupboards.
- Contemporary fitted 4-piece bathroom with roll top bath.
- Upper landing accessed via carpeted staircase.
- Master bedroom with fitted wardrobes & ensuite shower room.

### GILLESPIE MA<u>CAN</u>DREW

- Views to Pentland Hills.
- Further double bedroom with fitted wardrobes.
- Bedroom 5/Study.
- Bathroom with shower attachment on upper level.
- Gas Central Heating.
- Double Glazing.
- Alarm & CCTV.
- Extensive well maintained gardens to front, side & rear.
- Gates providing access to driveway.
- Unrestricted on-street parking.
- Planning in place for a three car garage.