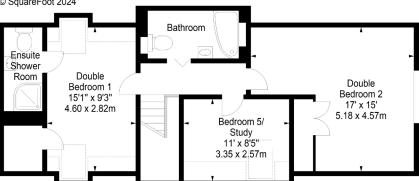

### GILLESPIE MA<u>CAN</u>DREW

- Views to Pentland Hills.
- Further double bedroom with fitted wardrobes.
- Bedroom 5/Study.
- Bathroom with shower attachment on upper level.
- Gas Central Heating.
- Double Glazing.
- Alarm & CCTV.
- Extensive well maintained gardens to front, side & rear.
- Gates providing access to driveway.
- Unrestricted on-street parking.
- Planning in place for a three car garage.

#### Old Burdiehouse Road, Edinburgh, EH17 8BH

Approx. Gross Internal Area 1905 Sq Ft - 176.97 Sq M For identification only. Not to scale. © SquareFoot 2024

First Floor

76 - 80 Morningside Road, Edinburgh, EH10 4BY T: 0131 447 4747