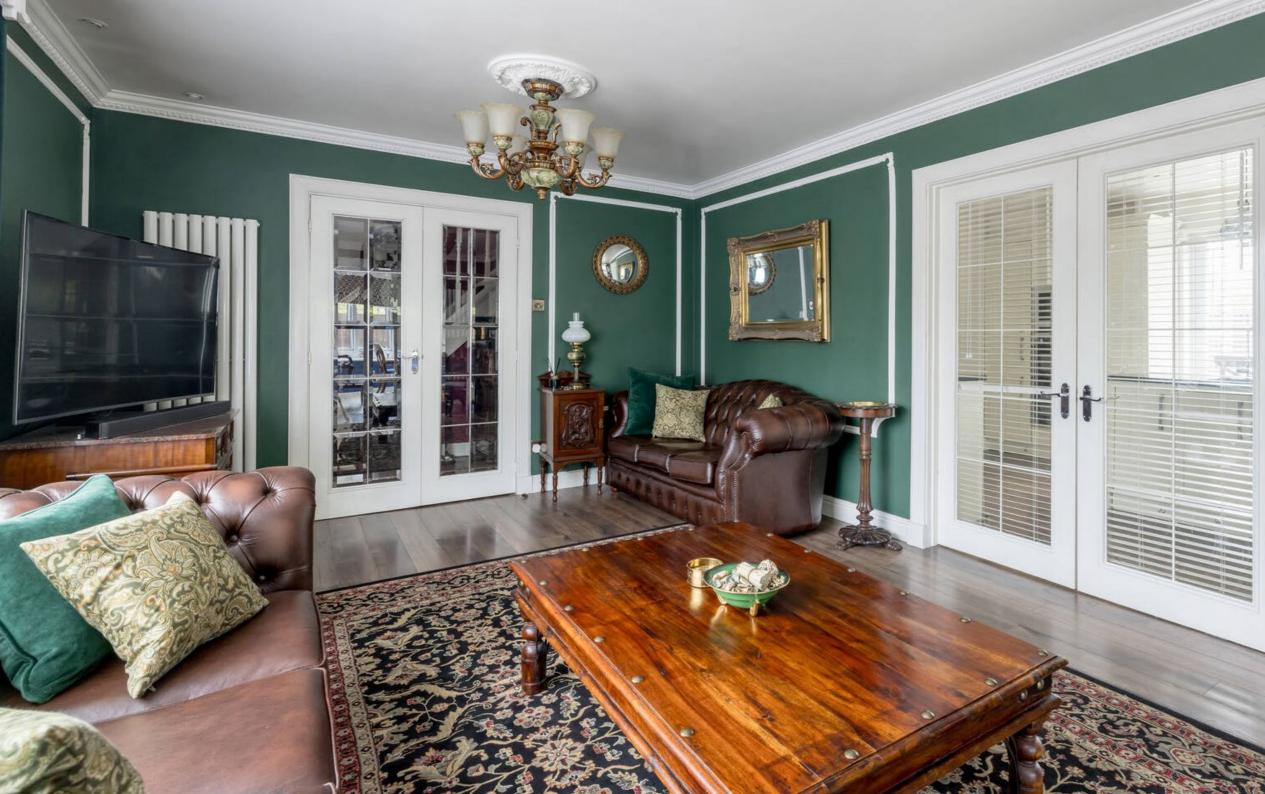

## For price and viewing information please visit gillespiemacandrew.co.uk/properties or call 0131 447 4747

- Entrance vestibule with storage.
- Reception hall with excellent storage.
- Attractive & generously proportioned living room.
- Multi-fuel burning stove.
- Breakfasting kitchen with integrated appliances.
- · Central island with breakfast bar and stools.
- French doors providing access to rear and decking area.
- Spacious garden room currently used as a dining room.
- Double bedroom with ensuite shower room & French doors to rear garden.
- Further double bedroom with fitted out storage cupboards.
- Contemporary fitted 4-piece bathroom with roll top bath.
- Upper landing accessed via carpeted staircase.
- Master bedroom with fitted wardrobes & ensuite shower room.