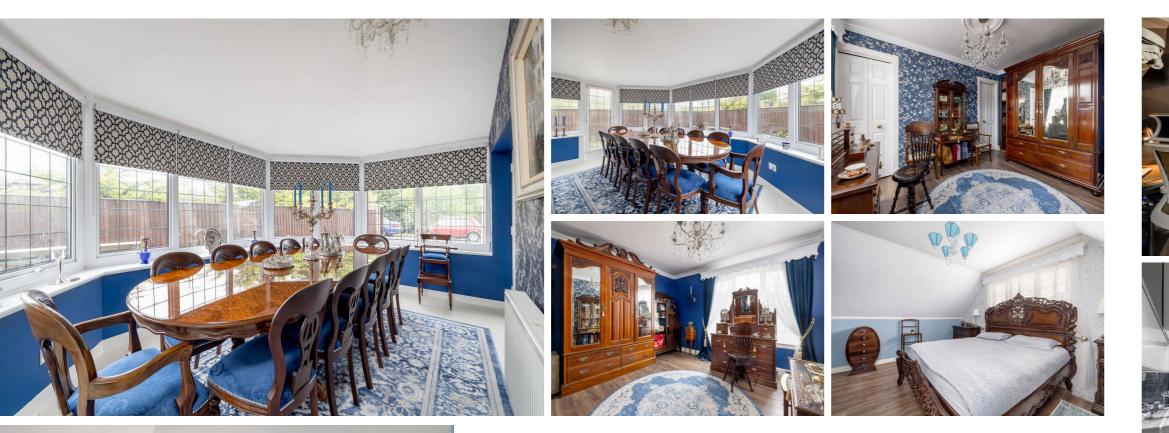

## For price and viewing information please visit gillespiemacandrew.co.uk/properties or call 0131 447 4747

- Entrance vestibule with storage.
- Reception hall with excellent storage.
- Attractive & generously proportioned living room.
- Multi-fuel burning stove.
- Breakfasting kitchen with integrated appliances.
- · Central island with breakfast bar and stools.
- French doors providing access to rear and decking area.
- Spacious garden room currently used as a dining room.
- Double bedroom with ensuite shower room & French doors to rear garden.
- Further double bedroom with fitted out storage cupboards.
- Contemporary fitted 4-piece bathroom with roll top bath.
- Upper landing accessed via carpeted staircase.
- Master bedroom with fitted wardrobes & ensuite shower room.

### GILLESPIE MA<u>CAN</u>DREW

- Views to Pentland Hills.
- Further double bedroom with fitted wardrobes.
- Bedroom 5/Study.
- Bathroom with shower attachment on upper level.
- Gas Central Heating.
- Double Glazing.
- Alarm & CCTV.
- Extensive well maintained gardens to front, side & rear.
- Gates providing access to driveway.
- Unrestricted on-street parking.
- Planning in place for a three car garage.