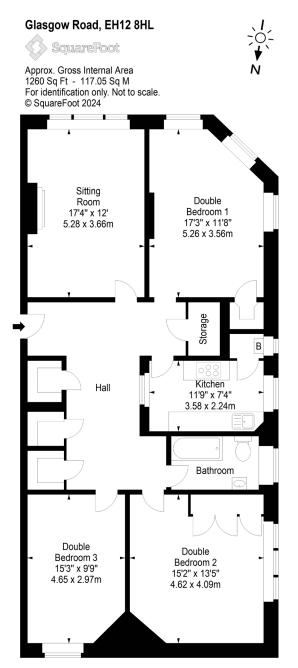

## 26/2 Glasgow Road, Corstorphine, Edinburgh, EH12 8HL

For price and viewing information please visit gillespiemacandrew.co.uk/properties or call 0131 447 4747

- · Shared secured entry.
- Dining hallway with excellent storage.
- · Good size living room with views to Pentland Hills.
- Modern fitted kitchen with some appliances & storage.
- Three generously proportioned double bedrooms, two with fitted storage.
- Contemporary fitted bathroom with shower.
- Gas central heating.
- Double glazing.
- Some unrestricted on-street parking in surrounding streets.

First Floor