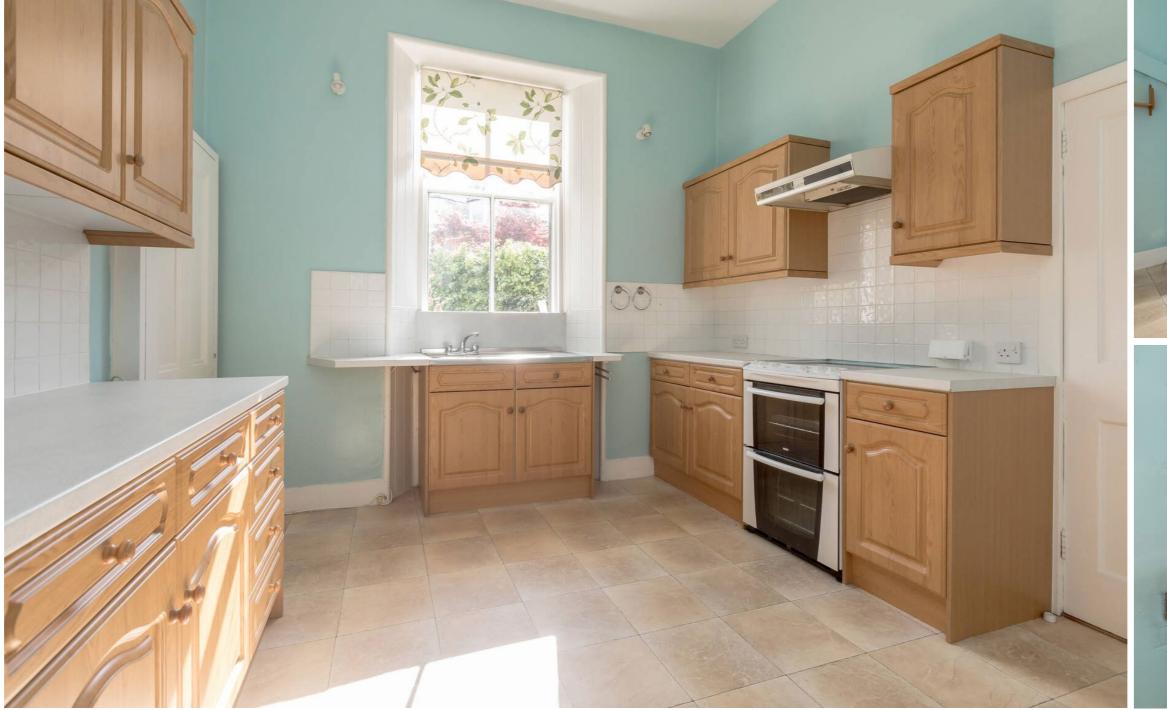

# 4 Greenbank Place Morningside, Edinburgh EH10 6EP

For price and viewing information please visit gillespiemacandrew.co.uk/properties or call 0131 447 4747

- Entrance vestibule leading to a welcoming hallway.
- · Spacious bay windowed living room with feature fireplace, Edinburgh press & cornicing.
- Bedroom four which could also be utilised as a family room/formal dining room.
- Good sized dining kitchen with large walk-in pantry.
- · Utility room with direct access to rear garden.
- · Cloakroom/WC with under stair storage.
- · West facing sunroom on mezzanine level.
- Generously proportioned master bedroom with fitted wardrobes and Edinburgh press.
- Two further double bedrooms, one with fitted wardrobes.
- Fully tiled shower room with access to attic via hatch.
- Gas central heating.
- · Sash & case windows.
- · Many original features.
- Extensive South facing garden at rear.
- · Side garden with direct access to garage.
- Driveway leading to garage with up & over door, power and light.
- Permit & metered parking in surrounding streets.
- Alarm system.

### **GENERAL DESCRIPTION**

A charming and rarely available end terraced Victorian villa situated in the prestigious Morningside district of the city. The property now requires modernisation and upgrading but offers excellent potential to create a wonderful family home in a much sought-after location. The property retains many fine period features including ornate cornicing, turned staircase with open balustrade and a large stained-glass window on the mezzanine level. Benefitting from an extensive South facing garden at the rear, the spacious and flexible accommodation comprises: