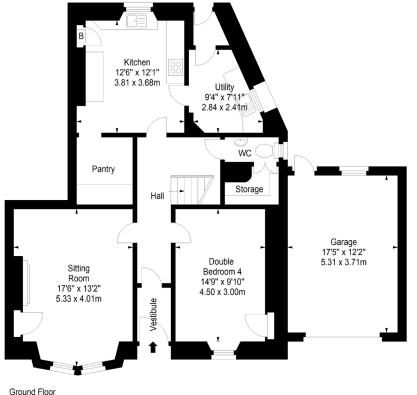

# 4 Greenbank Place Morningside, Edinburgh EH10 6EP

For price and viewing information please visit gillespiemacandrew.co.uk/properties or call 0131 447 4747

- Entrance vestibule leading to a welcoming hallway.
- · Spacious bay windowed living room with feature fireplace, Edinburgh press & cornicing.
- Bedroom four which could also be utilised as a family room/formal dining room.
- Good sized dining kitchen with large walk-in pantry.
- · Utility room with direct access to rear garden.
- · Cloakroom/WC with under stair storage.
- · West facing sunroom on mezzanine level.
- Generously proportioned master bedroom with fitted wardrobes and Edinburgh press.
- Two further double bedrooms, one with fitted wardrobes.
- Fully tiled shower room with access to attic via hatch.
- Gas central heating.
- · Sash & case windows.
- · Many original features.
- Extensive South facing garden at rear.
- · Side garden with direct access to garage.
- Driveway leading to garage with up & over door, power and light.
- Permit & metered parking in surrounding streets.
- Alarm system.

### **GENERAL DESCRIPTION**

A charming and rarely available end terraced Victorian villa situated in the prestigious Morningside district of the city. The property now requires modernisation and upgrading but offers excellent potential to create a wonderful family home in a much sought-after location. The property retains many fine period features including ornate cornicing, turned staircase with open balustrade and a large stained-glass window on the mezzanine level. Benefitting from an extensive South facing garden at the rear, the spacious and flexible accommodation comprises:

#### Greenbank Place, EH10 6EP

Approx. Gross Internal Area 1985 Sq Ft - 184.41 Sq M (Including Garage) For identification only. Not to scale. © SquareFoot 2024

First Floor

76 - 80 Morningside Road, Edinburgh, EH10 4BY T: 0131 447 4747