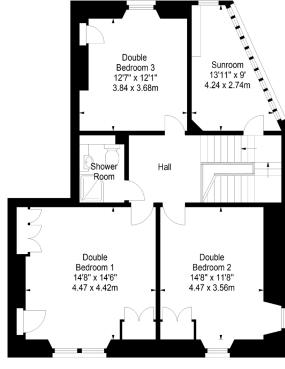

# 4 Greenbank Place Morningside, Edinburgh EH10 6EP

For price and viewing information please visit gillespiemacandrew.co.uk/properties or call 0131 447 4747

- Entrance vestibule leading to a welcoming hallway.
- · Spacious bay windowed living room with feature fireplace, Edinburgh press & cornicing.
- Bedroom four which could also be utilised as a family room/formal dining room.
- Good sized dining kitchen with large walk-in pantry.
- · Utility room with direct access to rear garden.
- · Cloakroom/WC with under stair storage.
- · West facing sunroom on mezzanine level.
- Generously proportioned master bedroom with fitted wardrobes and Edinburgh press.
- Two further double bedrooms, one with fitted wardrobes.
- Fully tiled shower room with access to attic via hatch.
- Gas central heating.
- · Sash & case windows.
- · Many original features.
- Extensive South facing garden at rear.
- · Side garden with direct access to garage.
- Driveway leading to garage with up & over door, power and light.
- Permit & metered parking in surrounding streets.
- Alarm system.

### **GENERAL DESCRIPTION**

A charming and rarely available end terraced Victorian villa situated in the prestigious Morningside district of the city. The property now requires modernisation and upgrading but offers excellent potential to create a wonderful family home in a much sought-after location. The property retains many fine period features including ornate cornicing, turned staircase with open balustrade and a large stained-glass window on the mezzanine level. Benefitting from an extensive South facing garden at the rear, the spacious and flexible accommodation comprises:

#### Greenbank Place, EH10 6EP

Approx. Gross Internal Area 1985 Sq Ft - 184.41 Sq M (Including Garage) For identification only. Not to scale. © SquareFoot 2024

First Floor

76 - 80 Morningside Road, Edinburgh, EH10 4BY T: 0131 447 4747