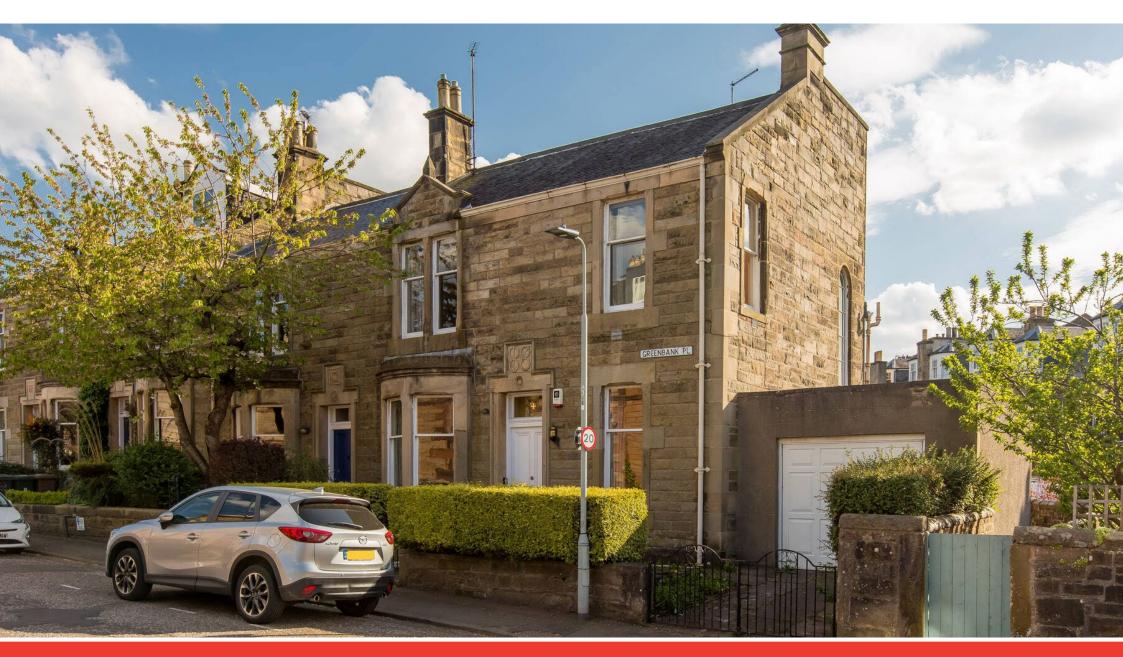

## GILLESPIE MACANDREW

4 Greenbank Place Morningside, Edinburgh, EH10 6EP

# 4 Greenbank Place Morningside, Edinburgh EH10 6EP

For price and viewing information please visit gillespiemacandrew.co.uk/properties or call 0131 447 4747

- Entrance vestibule leading to a welcoming hallway.
- · Spacious bay windowed living room with feature fireplace, Edinburgh press & cornicing.
- Bedroom four which could also be utilised as a family room/formal dining room.
- Good sized dining kitchen with large walk-in pantry.
- · Utility room with direct access to rear garden.
- · Cloakroom/WC with under stair storage.
- · West facing sunroom on mezzanine level.
- Generously proportioned master bedroom with fitted wardrobes and Edinburgh press.
- Two further double bedrooms, one with fitted wardrobes.
- Fully tiled shower room with access to attic via hatch.
- Gas central heating.
- · Sash & case windows.
- · Many original features.
- Extensive South facing garden at rear.
- · Side garden with direct access to garage.
- Driveway leading to garage with up & over door, power and light.
- Permit & metered parking in surrounding streets.
- Alarm system.

### **GENERAL DESCRIPTION**

A charming and rarely available end terraced Victorian villa situated in the prestigious Morningside district of the city. The property now requires modernisation and upgrading but offers excellent potential to create a wonderful family home in a much sought-after location. The property retains many fine period features including ornate cornicing, turned staircase with open balustrade and a large stained-glass window on the mezzanine level. Benefitting from an extensive South facing garden at the rear, the spacious and flexible accommodation comprises: