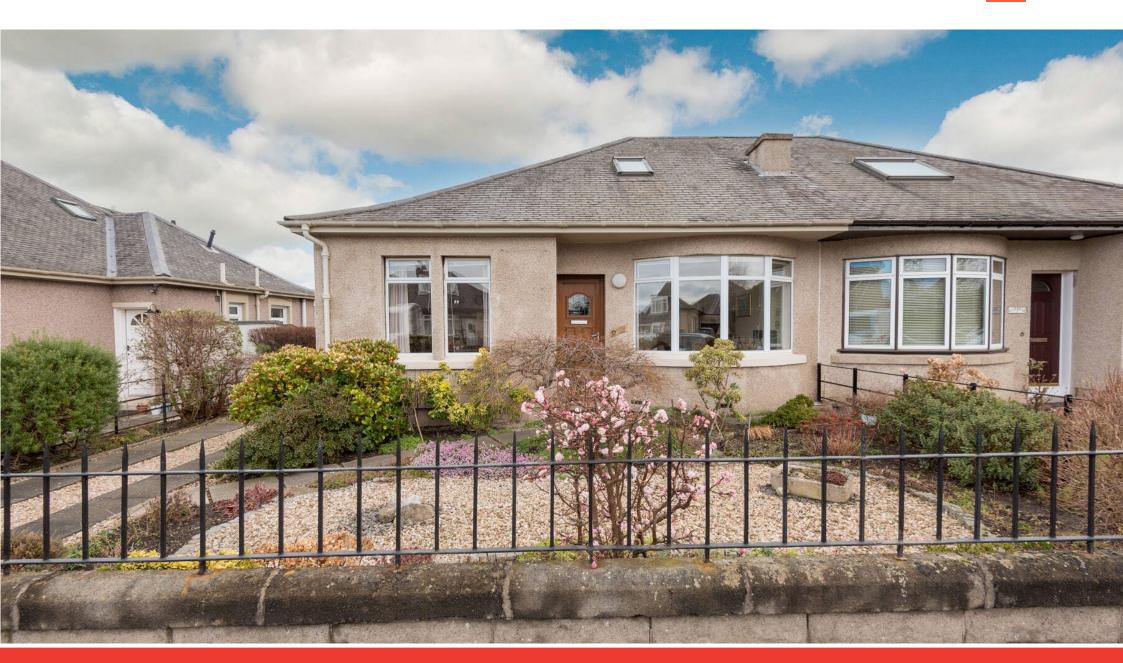

# GILLESPIE MACANDREW

10 Craigentinny Avenue Craigentinny, Edinburgh, EH7 6PX

# 10 Craigentinny Avenue, Craigentinny, Edinburgh, EH7 6PX

For price and viewing information please visit gillespiemacandrew.co.uk/properties or call 0131 447 4747

- Entrance vestibule.
- · Reception hall.
- Good sized bay windowed living room with feature fireplace.
- · Kitchen with appliances & storage cupboard.
- Generously proportioned double bedroom with fitted wardrobes.
- Bedroom Two (currently used as a sitting room with storage and door to rear garden)
- Bedroom Three (currently used as a dining room)
- Contemporary fitted shower room.
- · Attic room accessed via Reception hall
- · Workshop off Attic room.
- Storage within eaves
- Electric heating.
- · Double glazing.
- Landscaped garden to front.
- Driveway leading to garage at rear.
- Well maintained garden at rear.
- Unrestricted on street parking

#### **GENERAL DESCRIPTION**

A semi-detached bungalow situated in the highly regarded Craigentinny district of the city. A short journey to the east of Edinburgh City Centre and close to a wide range of local amenities. The property is in need of some modernisation and redecoration but offers excellent potential to be a fabulous family home in a great location with the versatile accommodation.