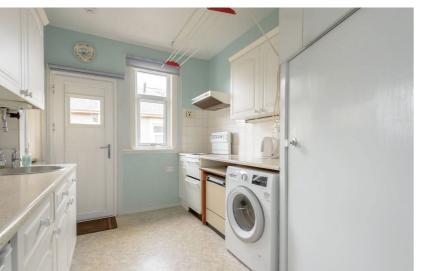

# 10 Craigentinny Avenue, Craigentinny, Edinburgh, EH7 6PX

For price and viewing information please visit gillespiemacandrew.co.uk/properties or call 0131 447 4747

- Entrance vestibule.
- · Reception hall.
- Good sized bay windowed living room with feature fireplace.
- · Kitchen with appliances & storage cupboard.
- Generously proportioned double bedroom with fitted wardrobes.
- Bedroom Two (currently used as a sitting room with storage and door to rear garden)
- Bedroom Three (currently used as a dining room)
- Contemporary fitted shower room.
- · Attic room accessed via Reception hall
- · Workshop off Attic room.
- Storage within eaves
- Electric heating.
- · Double glazing.
- Landscaped garden to front.
- Driveway leading to garage at rear.
- Well maintained garden at rear.
- Unrestricted on street parking

EXTRAS: ALL FITTED CARPETS AND FLOOR COVERINGS, LIGHT FITTINGS, CURTAINS, POLES AND WINDOW BLINDS, KITCHEN APPLIANCES TO INCLUDE THE FREE-STANDING COOKER, FRIDGE, FREEZER, AUTOMATIC WASHING MACHINE AND TUMBLE DRYER FOR ALL OF WHICH THERE WILL BE NO GUARANTEES.