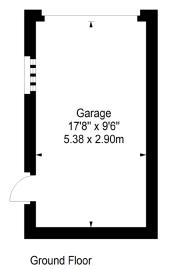

## Craigentinny Avenue, Edinburgh, Midlothian, EH7 6PX

Approx. Gross Internal Area 1233 Sq Ft - 114.55 Sq M (Including Attic & Store) Garage Approx. Gross Internal Area 169 Sq Ft - 15.70 Sq M For identification only. Not to scale. © SquareFoot 2024

First Floor

Ground Floor