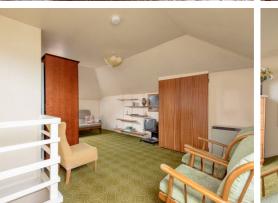

# 10 Craigentinny Avenue, Craigentinny, Edinburgh, EH7 6PX

For price and viewing information please visit gillespiemacandrew.co.uk/properties or call 0131 447 4747

- Entrance vestibule.
- · Reception hall.
- Good sized bay windowed living room with feature fireplace.
- · Kitchen with appliances & storage cupboard.
- Generously proportioned double bedroom with fitted wardrobes.
- Bedroom Two (currently used as a sitting room with storage and door to rear garden)
- Bedroom Three (currently used as a dining room)
- Contemporary fitted shower room.
- · Attic room accessed via Reception hall
- · Workshop off Attic room.
- Storage within eaves
- Electric heating.
- · Double glazing.
- Landscaped garden to front.
- Driveway leading to garage at rear.
- Well maintained garden at rear.
- Unrestricted on street parking

#### **GENERAL DESCRIPTION**

A semi-detached bungalow situated in the highly regarded Craigentinny district of the city. A short journey to the east of Edinburgh City Centre and close to a wide range of local amenities. The property is in need of some modernisation and redecoration but offers excellent potential to be a fabulous family home in a great location with the versatile accommodation.