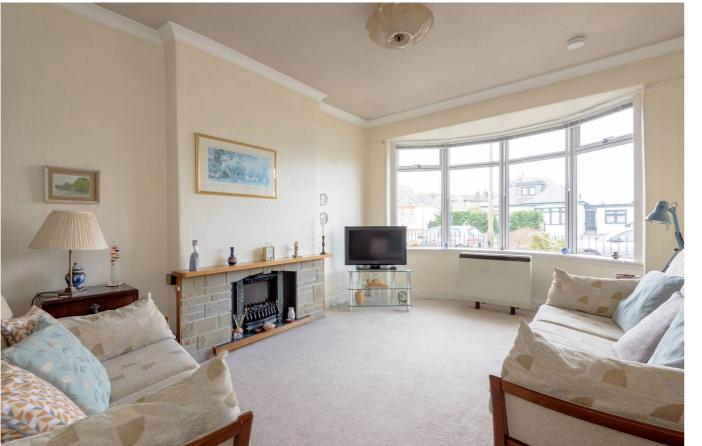

# 10 Craigentinny Avenue, Craigentinny, Edinburgh, EH7 6PX

For price and viewing information please visit gillespiemacandrew.co.uk/properties or call 0131 447 4747

- Entrance vestibule.
- · Reception hall.
- Good sized bay windowed living room with feature fireplace.
- · Kitchen with appliances & storage cupboard.
- Generously proportioned double bedroom with fitted wardrobes.
- Bedroom Two (currently used as a sitting room with storage and door to rear garden)
- Bedroom Three (currently used as a dining room)
- Contemporary fitted shower room.
- · Attic room accessed via Reception hall
- · Workshop off Attic room.
- Storage within eaves
- Electric heating.
- · Double glazing.
- Landscaped garden to front.
- Driveway leading to garage at rear.
- Well maintained garden at rear.
- Unrestricted on street parking