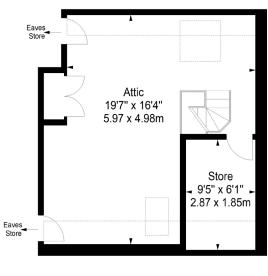

## Craigentinny Avenue, Edinburgh, Midlothian, EH7 6PX

Approx. Gross Internal Area 1233 Sq Ft - 114.55 Sq M (Including Attic & Store) Garage Approx. Gross Internal Area 169 Sq Ft - 15.70 Sq M For identification only. Not to scale. © SquareFoot 2024

First Floor

Ground Floor