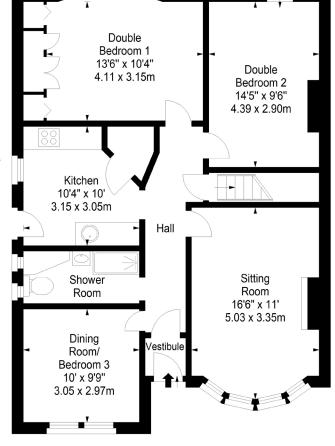

## Craigentinny Avenue, Edinburgh, Midlothian, EH7 6PX

Approx. Gross Internal Area 1233 Sq Ft - 114.55 Sq M (Including Attic & Store) Garage Approx. Gross Internal Area 169 Sq Ft - 15.70 Sq M For identification only. Not to scale. © SquareFoot 2024

First Floor

Ground Floor