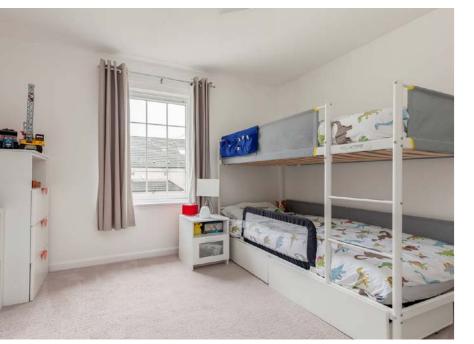

# 16 Bonaly Wester Bonaly, Edinburgh, EH13 ORQ

For price and viewing information please visit gillespiemacandrew.co.uk/properties or call 0131 447 4747

- · Reception hall.
- Cloakroom/WC.
- · Well-presented living room with feature fireplace.
- Open access to dining room.
- · Modern fitted kitchen with integrated appliances.
- · Good sized conservatory to the rear.
- · Access to well-maintained garden at rear.
- Upper landing with storage cupboard & access to attic storage space.
- Two generously proportioned double bedrooms both with built-in mirrored wardrobes.
- · Single bedroom.
- · Contemporary fitted bathroom with shower.
- Gas central heating.
- · Double glazing.
- Well maintained communal grounds within courtyard setting.
- Enclosed private garden area to rear.
- Large garage.