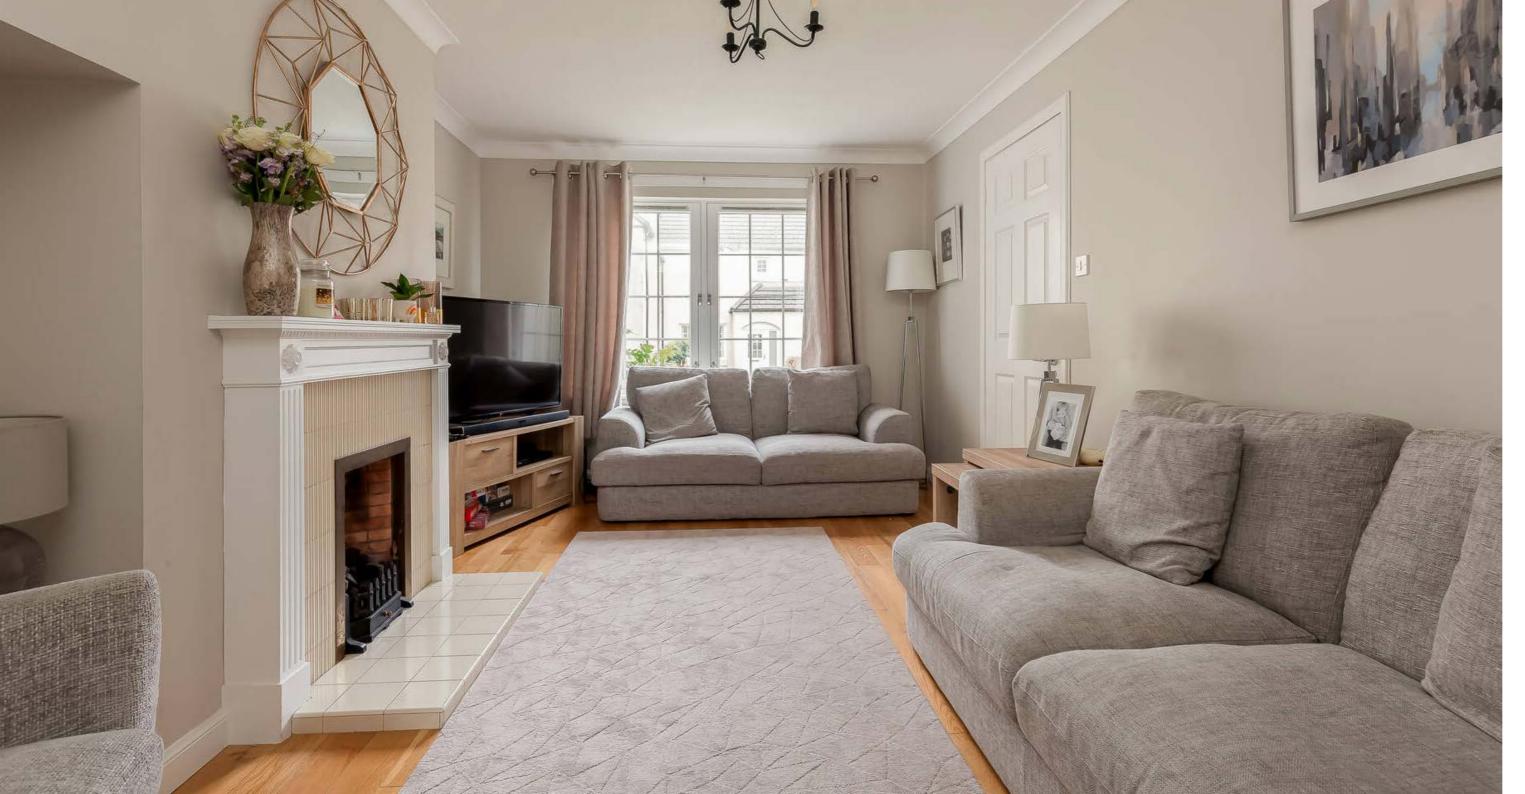

# 16 Bonaly Wester Bonaly, Edinburgh, EH13 ORQ

For price and viewing information please visit gillespiemacandrew.co.uk/properties or call 0131 447 4747

- · Reception hall.
- Cloakroom/WC.
- · Well-presented living room with feature fireplace.
- Open access to dining room.
- · Modern fitted kitchen with integrated appliances.
- · Good sized conservatory to the rear.
- · Access to well-maintained garden at rear.
- Upper landing with storage cupboard & access to attic storage space.
- Two generously proportioned double bedrooms both with built-in mirrored wardrobes.
- · Single bedroom.
- · Contemporary fitted bathroom with shower.
- Gas central heating.
- · Double glazing.
- Well maintained communal grounds within courtyard setting.
- Enclosed private garden area to rear.
- Large garage.