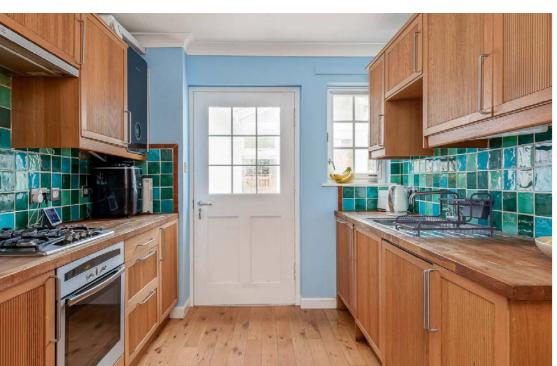

# 16 Bonaly Wester Bonaly, Edinburgh, EH13 ORQ

For price and viewing information please visit gillespiemacandrew.co.uk/properties or call 0131 447 4747

- · Reception hall.
- Cloakroom/WC.
- · Well-presented living room with feature fireplace.
- Open access to dining room.
- · Modern fitted kitchen with integrated appliances.
- · Good sized conservatory to the rear.
- · Access to well-maintained garden at rear.
- Upper landing with storage cupboard & access to attic storage space.
- Two generously proportioned double bedrooms both with built-in mirrored wardrobes.
- · Single bedroom.
- · Contemporary fitted bathroom with shower.
- Gas central heating.
- · Double glazing.
- Well maintained communal grounds within courtyard setting.
- Enclosed private garden area to rear.
- Large garage.

#### EVTDAG

All fitted carpets and floor coverings, light fittings, curtains, poles and window blinds, kitchen appliances to include the integrated hob, oven, cooker hood, fridge/freezer, dishwasher and automatic washing machine.