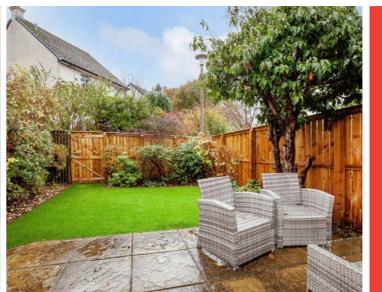

# 16 Bonaly Wester Bonaly, Edinburgh, EH13 ORQ

For price and viewing information please visit gillespiemacandrew.co.uk/properties or call 0131 447 4747

- · Reception hall.
- Cloakroom/WC.
- · Well-presented living room with feature fireplace.
- Open access to dining room.
- · Modern fitted kitchen with integrated appliances.
- · Good sized conservatory to the rear.
- · Access to well-maintained garden at rear.
- Upper landing with storage cupboard & access to attic storage space.
- Two generously proportioned double bedrooms both with built-in mirrored wardrobes.
- · Single bedroom.
- · Contemporary fitted bathroom with shower.
- Gas central heating.
- · Double glazing.
- Well maintained communal grounds within courtyard setting.
- Enclosed private garden area to rear.
- Large garage.