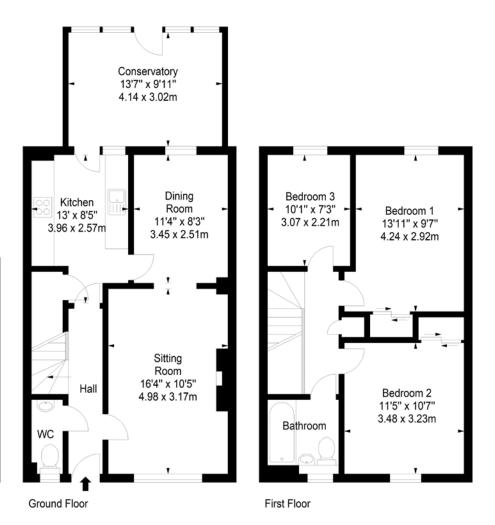

#### Bonaly Wester, Edinburgh, Midlothian, EH13 0RQ

Approx. Gross Internal Area 1111 Sq Ft - 103.21 Sq M Garage Approx. Gross Internal Area 217 Sq Ft - 20.16 Sq M For identification only. Not to scale. © SquareFoot 2023