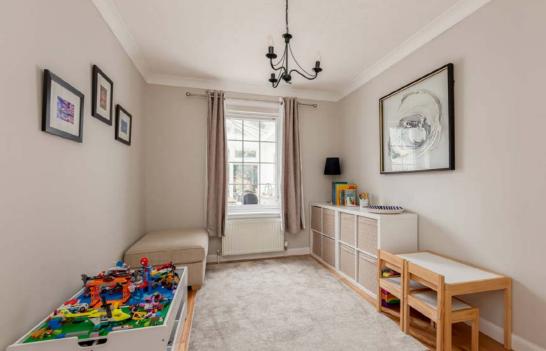

# 16 Bonaly Wester Bonaly, Edinburgh, EH13 ORQ

For price and viewing information please visit gillespiemacandrew.co.uk/properties or call 0131 447 4747

- · Reception hall.
- Cloakroom/WC.
- · Well-presented living room with feature fireplace.
- Open access to dining room.
- · Modern fitted kitchen with integrated appliances.
- · Good sized conservatory to the rear.
- · Access to well-maintained garden at rear.
- Upper landing with storage cupboard & access to attic storage space.
- Two generously proportioned double bedrooms both with built-in mirrored wardrobes.
- · Single bedroom.
- · Contemporary fitted bathroom with shower.
- Gas central heating.
- · Double glazing.
- Well maintained communal grounds within courtyard setting.
- Enclosed private garden area to rear.
- Large garage.