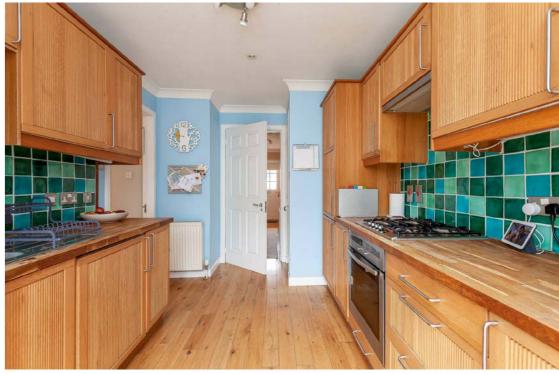

# 16 Bonaly Wester Bonaly, Edinburgh, EH13 ORQ

For price and viewing information please visit gillespiemacandrew.co.uk/properties or call 0131 447 4747

- · Reception hall.
- Cloakroom/WC.
- · Well-presented living room with feature fireplace.
- Open access to dining room.
- · Modern fitted kitchen with integrated appliances.
- · Good sized conservatory to the rear.
- · Access to well-maintained garden at rear.
- Upper landing with storage cupboard & access to attic storage space.
- Two generously proportioned double bedrooms both with built-in mirrored wardrobes.
- · Single bedroom.
- · Contemporary fitted bathroom with shower.
- Gas central heating.
- · Double glazing.
- Well maintained communal grounds within courtyard setting.
- Enclosed private garden area to rear.
- Large garage.

#### EVTDAG

All fitted carpets and floor coverings, light fittings, curtains, poles and window blinds, kitchen appliances to include the integrated hob, oven, cooker hood, fridge/freezer, dishwasher and automatic washing machine.