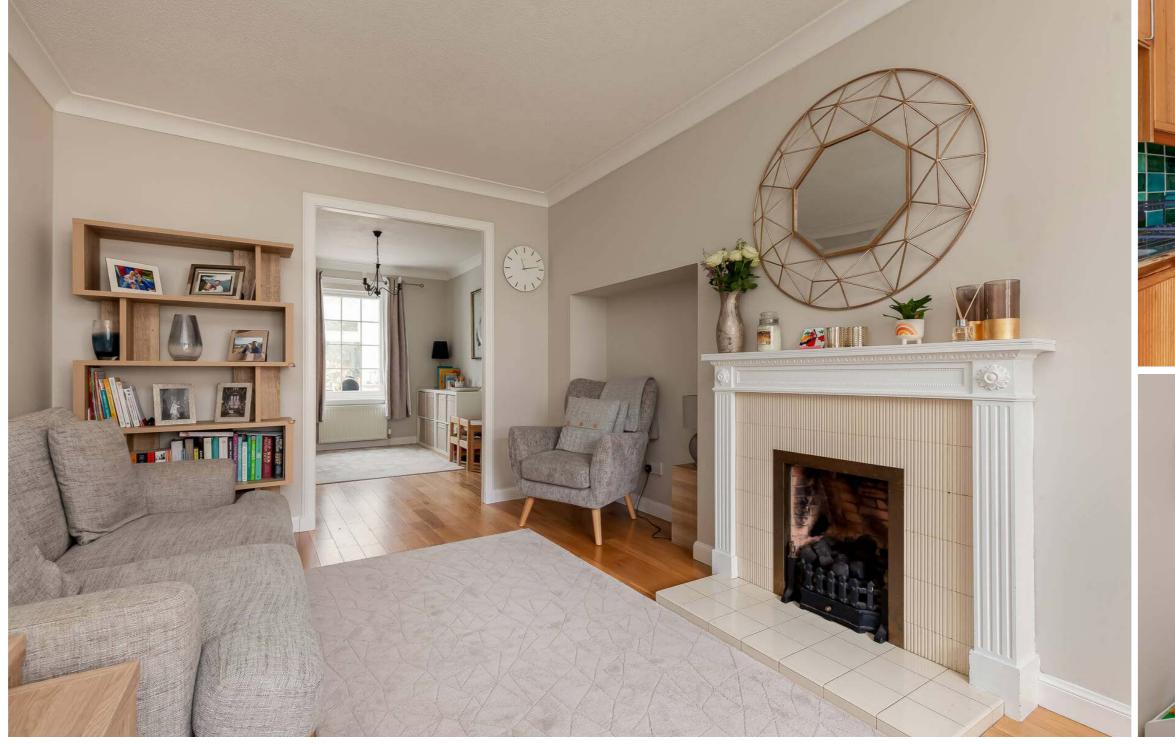

# 16 Bonaly Wester Bonaly, Edinburgh, EH13 ORQ

For price and viewing information please visit gillespiemacandrew.co.uk/properties or call 0131 447 4747

- · Reception hall.
- Cloakroom/WC.
- · Well-presented living room with feature fireplace.
- Open access to dining room.
- · Modern fitted kitchen with integrated appliances.
- · Good sized conservatory to the rear.
- · Access to well-maintained garden at rear.
- Upper landing with storage cupboard & access to attic storage space.
- Two generously proportioned double bedrooms both with built-in mirrored wardrobes.
- · Single bedroom.
- · Contemporary fitted bathroom with shower.
- Gas central heating.
- · Double glazing.
- Well maintained communal grounds within courtyard setting.
- Enclosed private garden area to rear.
- Large garage.