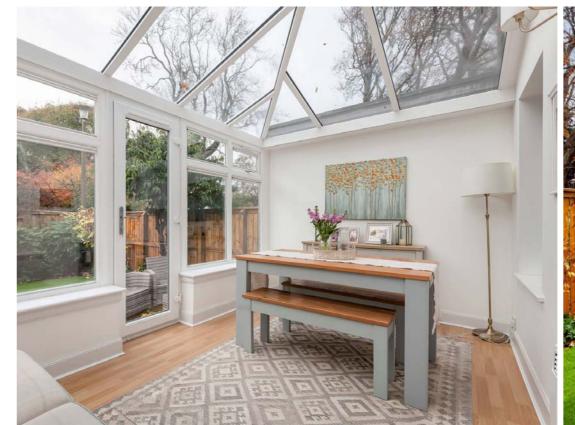

# 16 Bonaly Wester Bonaly, Edinburgh, EH13 ORQ

For price and viewing information please visit gillespiemacandrew.co.uk/properties or call 0131 447 4747

- · Reception hall.
- Cloakroom/WC.
- · Well-presented living room with feature fireplace.
- Open access to dining room.
- · Modern fitted kitchen with integrated appliances.
- · Good sized conservatory to the rear.
- · Access to well-maintained garden at rear.
- Upper landing with storage cupboard & access to attic storage space.
- Two generously proportioned double bedrooms both with built-in mirrored wardrobes.
- · Single bedroom.
- · Contemporary fitted bathroom with shower.
- Gas central heating.
- · Double glazing.
- Well maintained communal grounds within courtyard setting.
- Enclosed private garden area to rear.
- Large garage.

#### **GENERAL DESCRIPTION**

A fabulous end terraced villa situated within an attractive courtyard setting in the highly desirable and much sought after Bonaly district of the city. The property is situated a short journey to the southwest of Edinburgh City Centre and would make an ideal family home in a great location and is in a superb catchment area for local schools.