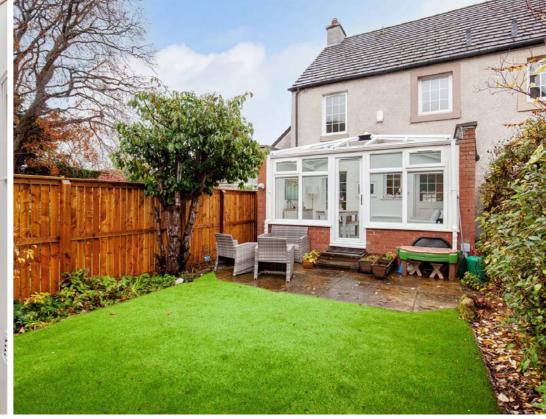

# 16 Bonaly Wester Bonaly, Edinburgh, EH13 ORQ

For price and viewing information please visit gillespiemacandrew.co.uk/properties or call 0131 447 4747

- · Reception hall.
- Cloakroom/WC.
- · Well-presented living room with feature fireplace.
- Open access to dining room.
- · Modern fitted kitchen with integrated appliances.
- · Good sized conservatory to the rear.
- · Access to well-maintained garden at rear.
- Upper landing with storage cupboard & access to attic storage space.
- Two generously proportioned double bedrooms both with built-in mirrored wardrobes.
- · Single bedroom.
- · Contemporary fitted bathroom with shower.
- Gas central heating.
- · Double glazing.
- Well maintained communal grounds within courtyard setting.
- Enclosed private garden area to rear.
- Large garage.

#### **GENERAL DESCRIPTION**

A fabulous end terraced villa situated within an attractive courtyard setting in the highly desirable and much sought after Bonaly district of the city. The property is situated a short journey to the southwest of Edinburgh City Centre and would make an ideal family home in a great location and is in a superb catchment area for local schools.