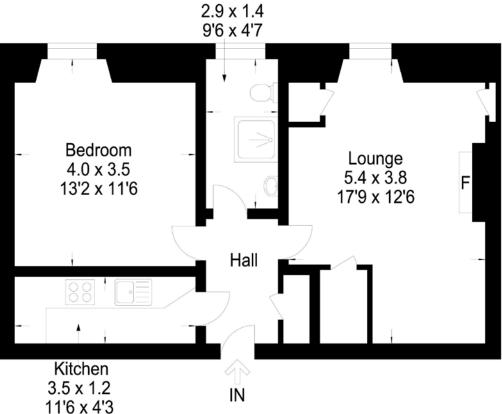

This plan is for layout guidance only and is not drawn to scale. Whilst every care is taken in the preparation of this plan, please check all dimension and shapes before making any decision reliant upon them. All room dimensions taken through cupboard/wardrobes to wall surface where possible or to surfaces indicated by arrow heads. (ID 110927)