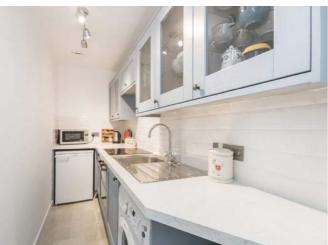

# 25/4 (2f2) McDonald Road, Edinburgh, EH7 4LX

For price and viewing information please visit residential.gillespiemacandrew.co.uk or call 0131 447 4747

- · Attractive living room with dining recess.
- Feature fireplace housing electric coal effect stove.
- · Contemporary galley style kitchen.
- Well-proportioned front facing double bedroom.
- · Stylish modern shower room.
- · Gas central heating and full double glazing.
- · Excellent cupboard space throughout.
- · Some fine period features.
- Shared rear garden.
- Entry-phone system.
- Excellent central location.