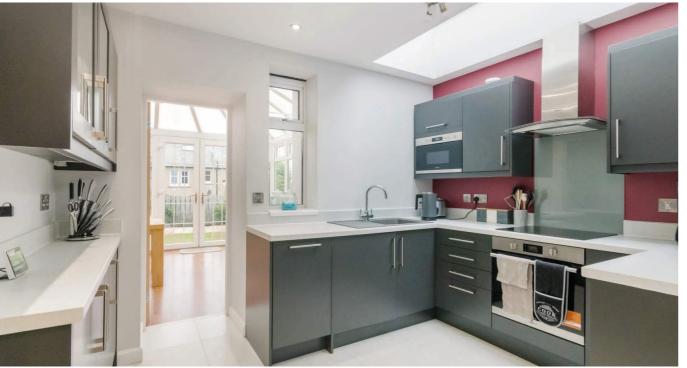

# 29 Allan Park Drive, Craiglockhart, Edinburgh, EH14 1LW

For price and viewing information please visit residential.gillespiemacandrew.co.uk or call 0131 447 4747

- Reception hall.
- Attractive bay-windowed living room.
- Modern fitted kitchen with appliances.
- Conservatory with space for table & chairs.
- Access to rear garden.
- Bedroom 3/study.
- · Carpeted staircase leading to upper level.
- Storage on landing.
- Access to attic via Ramsay ladder.
- Two good-sized double bedrooms.
- Contemporary fitted shower room.
- Gas central heating.
- Double glazing.
- Private garden to front.
- Driveway.
- Well-maintained garden to rear.
- Potential extend to side subject to usual planning consent.
- Unrestricted on-street parking.

#### COUNCIL TAX BAND -

TRAIN STATION Airport -Buses - APPROXIMATELY 200 METRES TO SLATEFORD TRAIN STATION. Approximately 6.8 Miles to Edinburgh Airport. Within 200 Metres. EXTRAS: ALL FITTED CARPETS AND FLOOR COVERINGS, LIGHT FITTINGS, CURTAINS, POLES AND WINDOW BLINDS, KITCHEN APPLIANCES TO INCLUDE THE INTEGRATED INDUCTION HOB, OVEN, COOKER HOOD, MICROWAVE, DISHWASHER AND AUTOMATIC WASHING MACHINE. THE FRIDGE/FREEZER MAY BE AVAILABLE THROUGH NEGOTIATION.