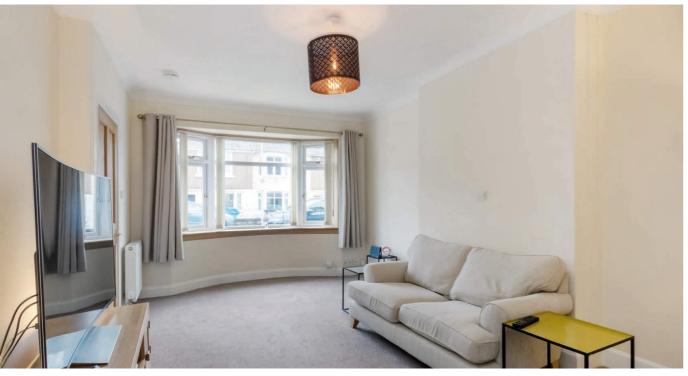

# 29 Allan Park Drive, Craiglockhart, Edinburgh, EH14 1LW

For price and viewing information please visit residential.gillespiemacandrew.co.uk or call 0131 447 4747

- Reception hall.
- Attractive bay-windowed living room.
- Modern fitted kitchen with appliances.
- Conservatory with space for table & chairs.
- Access to rear garden.
- Bedroom 3/study.
- · Carpeted staircase leading to upper level.
- Storage on landing.
- Access to attic via Ramsay ladder.
- Two good-sized double bedrooms.
- Contemporary fitted shower room.
- Gas central heating.
- Double glazing.
- Private garden to front.
- Driveway.
- Well-maintained garden to rear.
- Potential extend to side subject to usual planning consent.
- Unrestricted on-street parking.