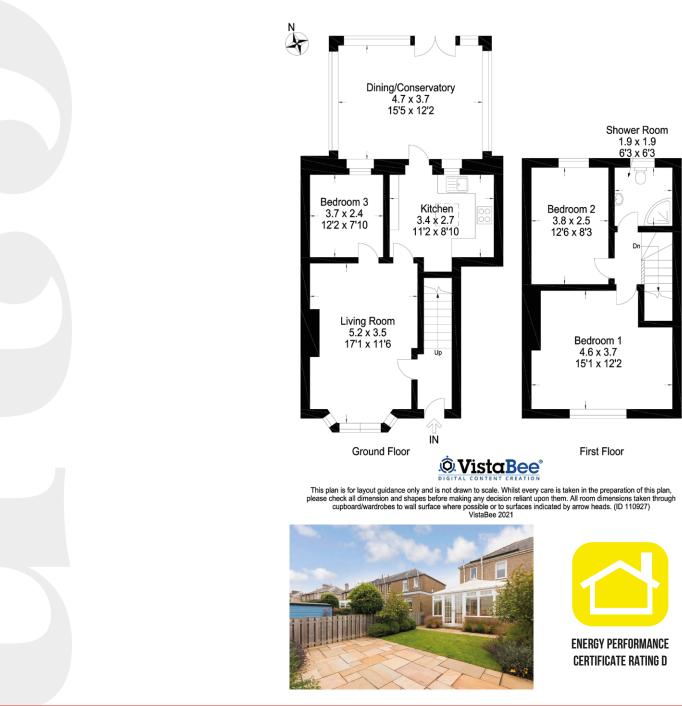

# 29 Allan Park Drive, Craiglockhart, Edinburgh, EH14 1LW

For price and viewing information please visit residential.gillespiemacandrew.co.uk or call 0131 447 4747

- Reception hall.
- Attractive bay-windowed living room.
- Modern fitted kitchen with appliances.
- Conservatory with space for table & chairs.
- Access to rear garden.
- Bedroom 3/study.
- · Carpeted staircase leading to upper level.
- Storage on landing.
- Access to attic via Ramsay ladder.
- Two good-sized double bedrooms.
- Contemporary fitted shower room.
- Gas central heating.
- Double glazing.
- Private garden to front.
- Driveway.
- Well-maintained garden to rear.
- Potential extend to side subject to usual planning consent.
- Unrestricted on-street parking.

#### **GENERAL DESCRIPTION**

A well-presented end-terraced villa situated within the highly regarded Craiglockhart district of the city, a short journey to the south-west of Edinburgh City Centre. The property would be suitable for a young family or perhaps professional couple.