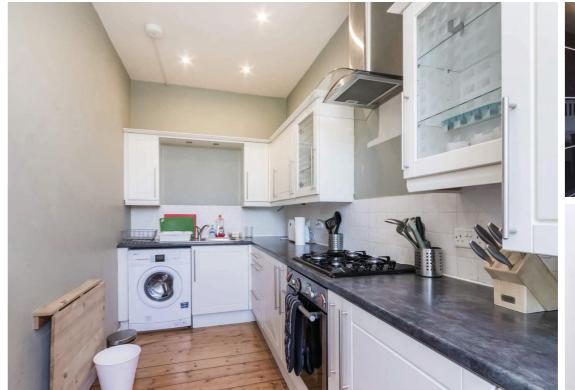

## 21 3f1 Tarvit Street, Tollcross, Edinburgh, EH3 9JY

For price and viewing information please visit residential.gillespiemacandrew.co.uk or call 0131 447 4747

- · Shared secured entry.
- · Reception hall.
- Good sized living room with open access to dining recess area.
- · Fitted kitchen with appliances & folding table.
- Generously proportioned double bedroom with fitted storage.
- Shower room.
- Gas central heating.
- Double glazing.
- Original features.
- Communal garden to rear.
- Permit & metered parking.