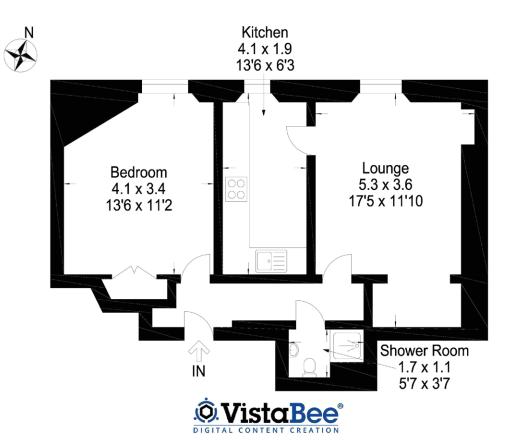

This plan is for layout guidance only and is not drawn to scale. Whilst every care is taken in the preparation of this plan, please check all dimension and shapes before making any decision reliant upon them. All room dimensions taken through cupboard/wardrobes to wall surface where possible or to surfaces indicated by arrow heads. (ID 110927)