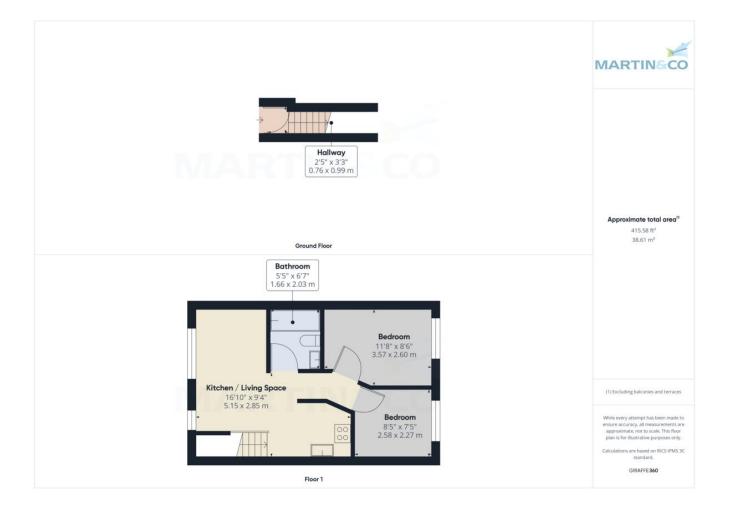

## Meadow House, Guisborough

2 Bedrooms, 1 Bathroom, First Floor Flat

£650 pcm

### Meadow House, Guisborough

2 Bedrooms, 1 Bathroom

### £650 pcm

- Date available: 20th June 2025 Deposit: £750 Unfurnished Council Tax band: A
- Self Contained Flat
- Two Bedroom
- Close to Local Amenities
- Off road parking
- Bathroom
- Lounge
- Unfurnished