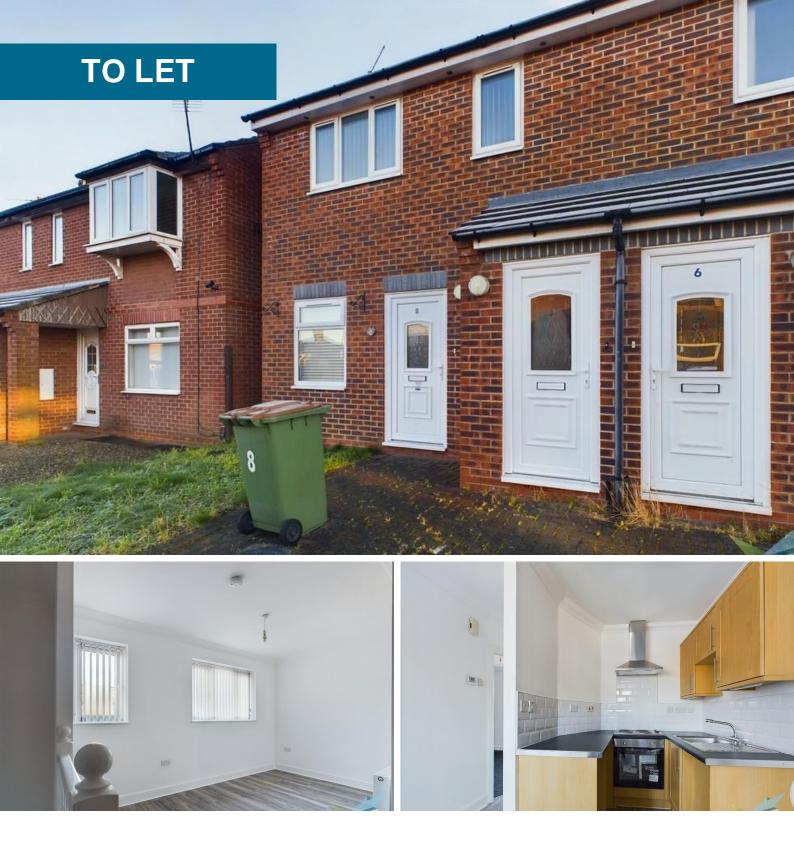

## Meadow House, Guisborough

2 Bedrooms, 1 Bathroom, First Floor Flat

£650 pcm

### Meadow House, Guisborough

2 Bedrooms, 1 Bathroom

### £650 pcm

- Date available: 20th June 2025 Deposit: £750 Unfurnished Council Tax band: A
- Self Contained Flat
- Two Bedroom
- Close to Local Amenities
- Off road parking
- Bathroom
- Lounge
- Unfurnished