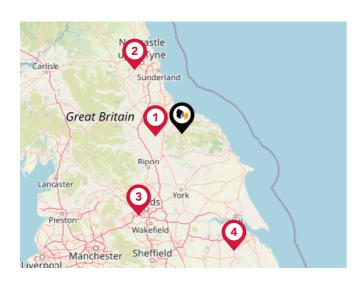

## Airports/Helipads

| Pin | Name                                    | Distance    |
|-----|-----------------------------------------|-------------|
| 1   | Durham Tees Valley Airport              | 14.74 miles |
| 2   | Newcastle International<br>Airport      | 43.61 miles |
| 3   | Leeds Bradford<br>International Airport | 51.48 miles |
| 4   | Humberside Airport                      | 71.53 miles |