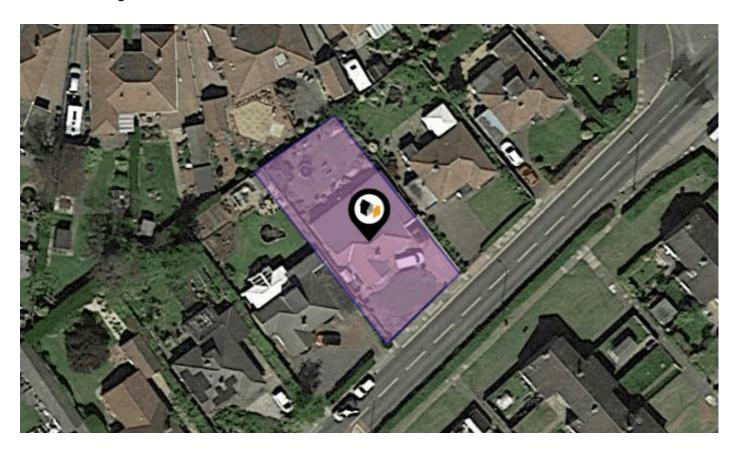

# **HUTTON LANE, GUISBOROUGH, TS14**

## **Property**

Detached Type:

**Bedrooms:** 2

Plot Area: 0.13 acres Year Built: 1950-1966 **Council Tax:** Band C **Annual Estimate:** £1,878 **Title Number:** CE121798 **UPRN:** 100110039196 Last Sold £/ft<sup>2</sup>: