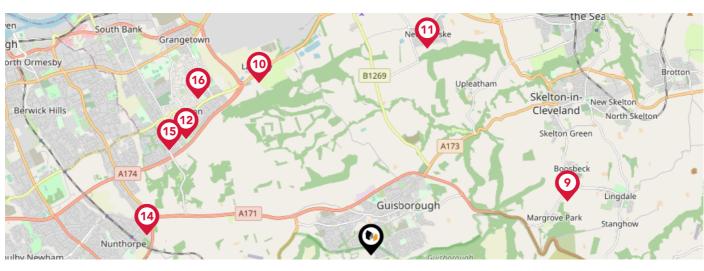

# Area **Schools**

|     |                                                                                     | Nursery | Primary      | Secondary | College | Private |
|-----|-------------------------------------------------------------------------------------|---------|--------------|-----------|---------|---------|
| 9   | Lockwood Primary School Ofsted Rating: Good   Pupils: 203   Distance:3.5            |         | <b>✓</b>     |           |         |         |
| 10  | Wilton Primary Academy Ofsted Rating: Good   Pupils: 58   Distance:3.53             |         | $\checkmark$ |           |         |         |
| 11) | New Marske Primary School Ofsted Rating: Good   Pupils: 261   Distance:3.68         |         | <b>✓</b>     |           |         |         |
| 12  | Bankfields Primary School Ofsted Rating: Good   Pupils: 312   Distance:3.76         |         | <b>▽</b>     |           |         |         |
| 13  | Nunthorpe Primary Academy Ofsted Rating: Outstanding   Pupils: 240   Distance: 3.87 |         | V            |           |         |         |
| 14  | Nunthorpe Academy Ofsted Rating: Good   Pupils: 1592   Distance: 3.87               |         |              | <b>✓</b>  |         |         |
| 15) | Normanby Primary School Ofsted Rating: Good   Pupils: 571   Distance:3.91           |         | <b>✓</b>     |           |         |         |
| 16  | Whale Hill Primary School Ofsted Rating: Good   Pupils: 565   Distance:4.01         |         | <b>✓</b>     |           |         |         |