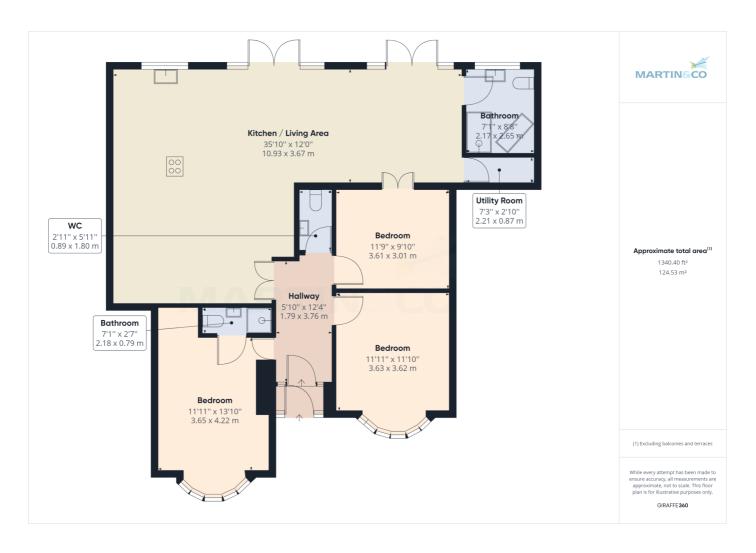

## **Property**

Detached Type:

**Bedrooms:** 2

Plot Area: 0.13 acres Year Built: 1950-1966 **Council Tax:** Band C **Annual Estimate:** £1,878 **Title Number:** CE121798 **UPRN:** 100110039196 Last Sold £/ft<sup>2</sup>: