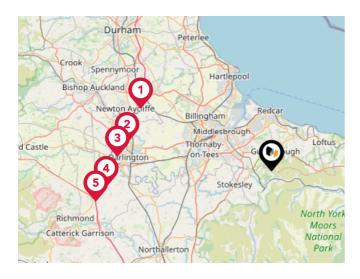

### Trunk Roads/Motorways

| Pin | Name      | Distance    |  |
|-----|-----------|-------------|--|
| 1   | A1(M) J60 | 19.82 miles |  |
| 2   | A1(M) J59 | 20.21 miles |  |
| 3   | A1(M) J58 | 21.25 miles |  |
| 4   | A1(M) J57 | 22.72 miles |  |
| 5   | A1(M) J56 | 24.45 miles |  |