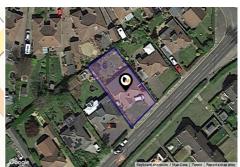

# **HUTTON LANE, GUISBOROUGH, TS14**

## **Property**

Detached Type:

**Bedrooms:** 2

Plot Area: 0.13 acres Year Built: 1950-1966 **Council Tax:** Band C **Annual Estimate:** £1,878 **Title Number:** CE121798 **UPRN:** 100110039196 Last Sold £/ft<sup>2</sup>: