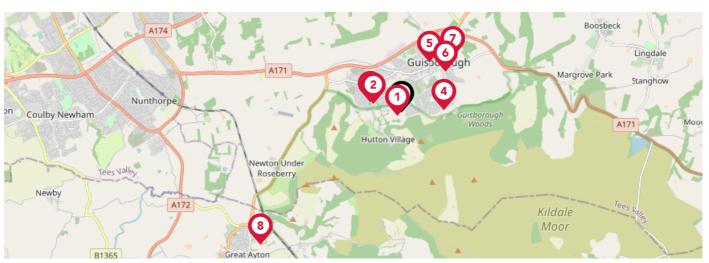

# **HUTTON LANE, GUISBOROUGH, TS14**

|   |                                                                                                                        | Nursery | Primary      | Secondary    | College | Private |
|---|------------------------------------------------------------------------------------------------------------------------|---------|--------------|--------------|---------|---------|
| 1 | Highcliffe Primary School Ofsted Rating: Good   Pupils: 395   Distance:0.09                                            |         | $\checkmark$ |              |         |         |
| 2 | Galley Hill Primary School Ofsted Rating: Good   Pupils: 265   Distance:0.51                                           |         | $\checkmark$ |              |         |         |
| 3 | Saint Paulinus Catholic Primary School, A Catholic Voluntary Academy Ofsted Rating: Good   Pupils: 231   Distance:0.56 |         | <b>▽</b>     |              |         |         |
| 4 | Belmont Primary School Ofsted Rating: Good   Pupils: 389   Distance:0.72                                               |         | <b>✓</b>     |              |         |         |
| 5 | Chaloner Primary School Ofsted Rating: Good   Pupils: 244   Distance:0.99                                              |         | $\checkmark$ |              |         |         |
| 6 | Prior Pursglove and Stockton Sixth Form College Ofsted Rating: Good   Pupils:0   Distance:1.04                         |         |              | $\checkmark$ |         |         |
| 7 | Laurence Jackson School Ofsted Rating: Inadequate   Pupils:0   Distance:1.3                                            |         |              | $\checkmark$ |         |         |
| 8 | Roseberry Academy Ofsted Rating: Good   Pupils: 229   Distance:3.33                                                    |         | <b>✓</b>     |              |         |         |