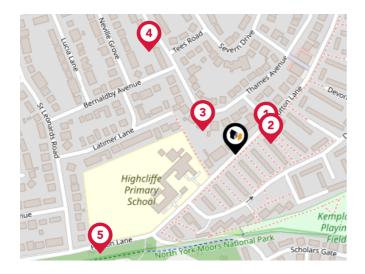

# **HUTTON LANE, GUISBOROUGH, TS14**

|   |                                                                                                                        | Nursery | Primary      | Secondary    | College | Private |
|---|------------------------------------------------------------------------------------------------------------------------|---------|--------------|--------------|---------|---------|
| 1 | Highcliffe Primary School Ofsted Rating: Good   Pupils: 395   Distance:0.09                                            |         | $\checkmark$ |              |         |         |
| 2 | Galley Hill Primary School Ofsted Rating: Good   Pupils: 265   Distance:0.51                                           |         | $\checkmark$ |              |         |         |
| 3 | Saint Paulinus Catholic Primary School, A Catholic Voluntary Academy Ofsted Rating: Good   Pupils: 231   Distance:0.56 |         | <b>▽</b>     |              |         |         |
| 4 | Belmont Primary School Ofsted Rating: Good   Pupils: 389   Distance:0.72                                               |         | <b>✓</b>     |              |         |         |
| 5 | Chaloner Primary School Ofsted Rating: Good   Pupils: 244   Distance:0.99                                              |         | $\checkmark$ |              |         |         |
| 6 | Prior Pursglove and Stockton Sixth Form College Ofsted Rating: Good   Pupils:0   Distance:1.04                         |         |              | $\checkmark$ |         |         |
| 7 | Laurence Jackson School Ofsted Rating: Inadequate   Pupils:0   Distance:1.3                                            |         |              | $\checkmark$ |         |         |
| 8 | Roseberry Academy Ofsted Rating: Good   Pupils: 229   Distance:3.33                                                    |         | <b>✓</b>     |              |         |         |