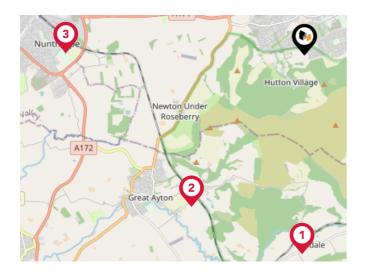

### National Rail Stations

| Pin | Name                     | Distance   |
|-----|--------------------------|------------|
| 1   | Kildale Rail Station     | 3.42 miles |
| 2   | Great Ayton Rail Station | 3.25 miles |
| 3   | Nunthorpe Rail Station   | 4.11 miles |