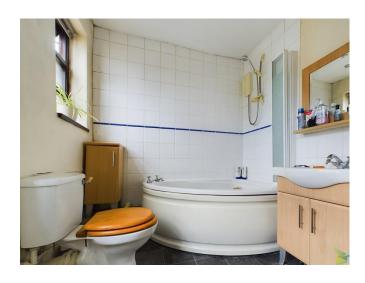

BATHROOM Part tiled. White suite comprising: low level WC with flush, vanity inset wash hand basin, panelled corner bath with Mira electric shower over, glazed side screen, concealed Baxi gas central heating boiler, vinyl flooring, heated towel rail and two double

glazed windows.