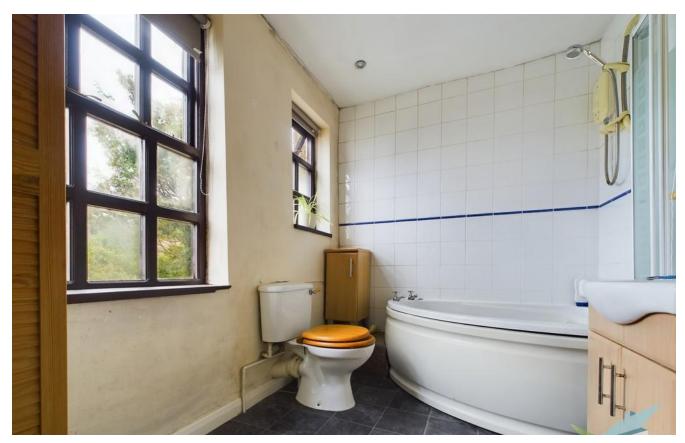

BATHROOM Part tiled. White suite comprising: low level WC with flush, vanity inset wash hand basin, panelled corner bath with Mira electric shower over, glazed side screen, concealed Baxi gas central heating boiler, vinyl flooring, heated towel rail and two double

glazed windows.