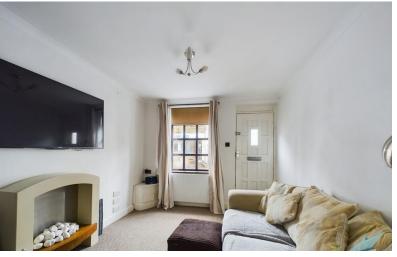

#### **GROUND FLOOR**

LOUNGE 14' 2" x 9' 4" (4.33m x 2.86m) To front aspect. Ceiling cornice, fire surround incorporating electric fire, carpet flooring, double panelled central heating radiator and double glazed window.