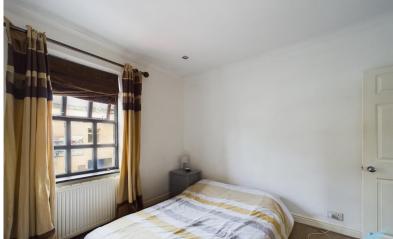

#### **FIRST FLOOR**

LANDING With loft access hatch.

BEDROOM 11' 4" x 9' 5" (3.46m x 2.88m) To front aspect. Ceiling cornice, inset lighting, fitted wardrobes, central heating radiator and double glazed window.