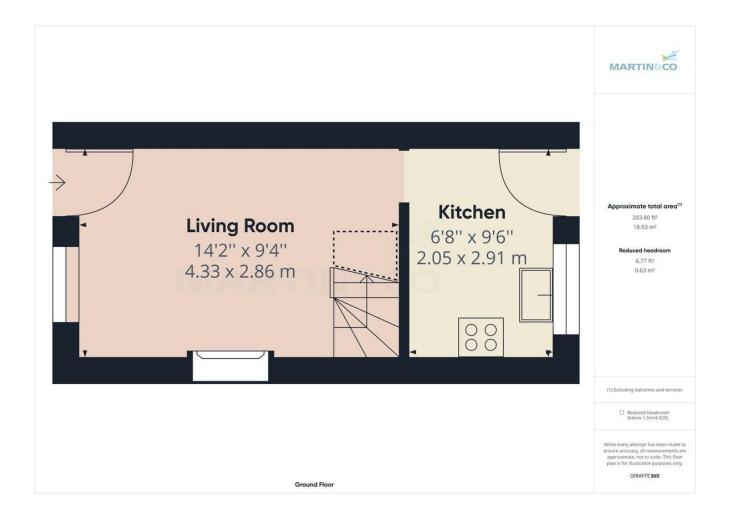

#### **GROUND FLOOR**

LOUNGE 14' 2" x 9' 4" (4.33m x 2.86m) To front aspect. Ceiling cornice, fire surround incorporating electric fire, carpet flooring, double panelled central heating radiator and double glazed window.

KITCHEN 9' 6" x 6' 8" (2.9m x 2.03m) To rear aspect. Range of wall, base and drawer units with red and light wood effect fascias, stainless steel inset sink unit, mixer tap, tiled splash backs, laminate work surfaces, space for freestanding gas cooker, space for fridge freezer, laminate flooring, lighting, double panelled central heating radiator, double glazed window and door leading to communal rear yard.