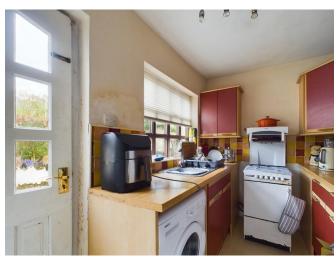

KITCHEN 9' 6" x 6' 8" (2.9m x 2.03m) To rear aspect. Range of wall, base and drawer units with red and light wood effect fascias, stainless steel inset sink unit, mixer tap, tiled splash backs, laminate work surfaces, space for freestanding gas cooker, space for fridge freezer, laminate flooring, lighting, double panelled central heating radiator, double glazed window and door leading to communal rear yard.