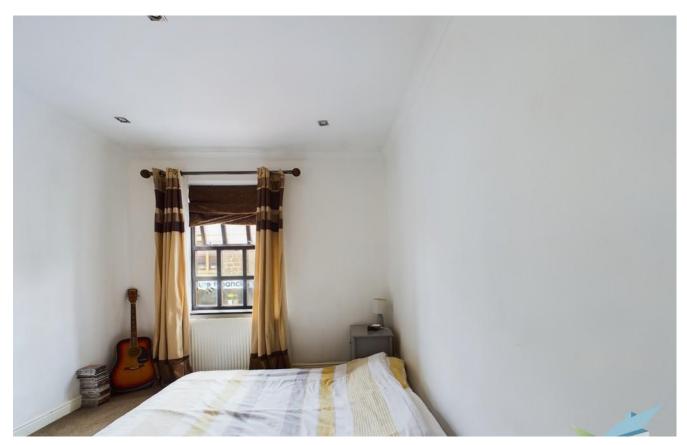

#### **FIRST FLOOR**

LANDING With loft access hatch.

BEDROOM 11' 4" x 9' 5" (3.46m x 2.88m) To front aspect. Ceiling cornice, inset lighting, fitted wardrobes, central heating radiator and double glazed window.