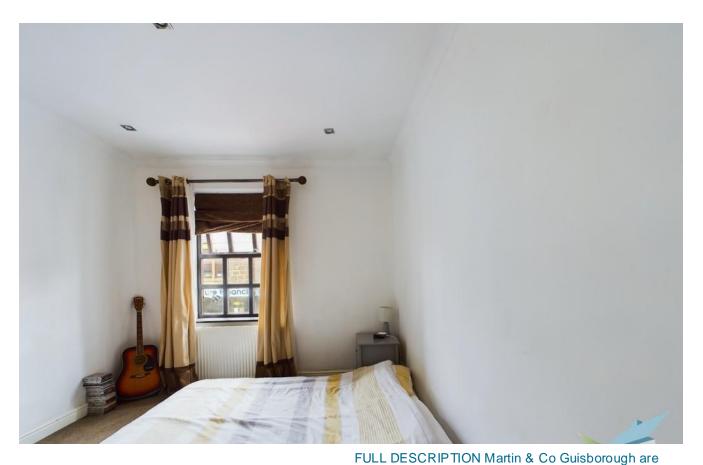

#### **FIRST FLOOR**

LANDING With loft access hatch.

BEDROOM 11' 4" x 9' 5" (3.46m x 2.88m) To front aspect. Ceiling cornice, inset lighting, fitted wardrobes, central heating radiator and double glazed window.