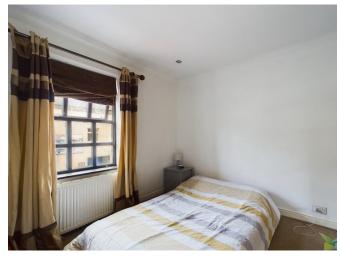

#### **FIRST FLOOR**

LANDING With loft access hatch.

BEDROOM 11' 4" x 9' 5" (3.46m x 2.88m) To front aspect. Ceiling cornice, inset lighting, fitted wardrobes, central heating radiator and double glazed window.