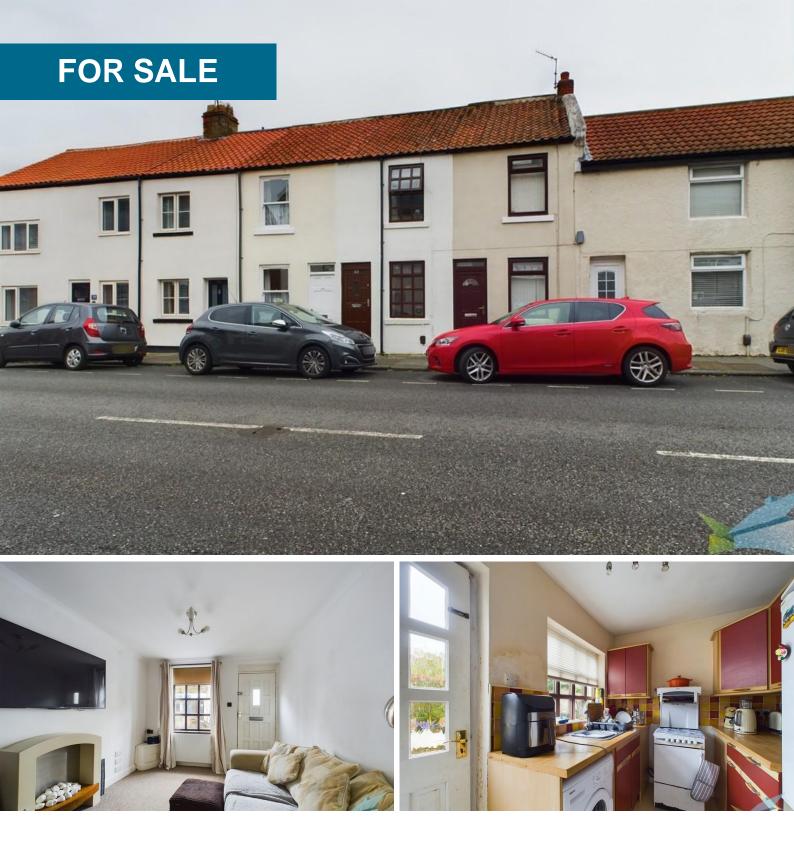

Church Street, Guisborough

1 Bedroom, 1 Bathroom, Mid Terraced House

£105,000

## £105,000

pleased market this one bedroom terraced property. Situated just off the high street in Guisborough. This property is CHAIN FREE and is ideal for FIRST TIME BUYERS and INVESTORS. Comprising of Lounge, kitchen, bedroom and spacious bathroom. Externally to the rear there is a communal area. Viewings recommended. Contact Martin & Co 01287 631 254

#### **GROUND FLOOR**

LOUNGE 14' 2" x 9' 4" (4.33m x 2.86m) To front aspect. Ceiling cornice, fire surround incorporating electric fire, carpet flooring, double panelled central heating radiator and double glazed window.

KITCHEN 9'6" x 6'8" (2.9m x 2.03m) To rear aspect. Range of wall, base and drawer units with red and light wood effect fascias, stainless steel inset sink unit, mixer tap, tiled splash backs, laminate work surfaces, space for freestanding gas cooker, space for fridge freezer, laminate flooring, lighting, double panelled central heating radiator, double glazed window and door leading to communal rear yard.