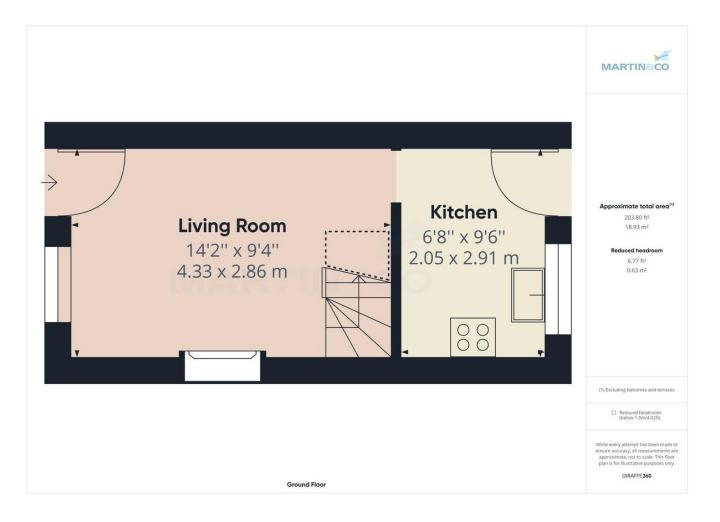

#### **GROUND FLOOR**

LOUNGE 14' 2" x 9' 4" (4.33m x 2.86m) To front aspect. Ceiling cornice, fire surround incorporating electric fire, carpet flooring, double panelled central heating radiator and double glazed window.

KITCHEN 9'6" x 6'8" (2.9m x 2.03m) To rear aspect. Range of wall, base and drawer units with red and light wood effect fascias, stainless steel inset sink unit, mixer tap, tiled splash backs, laminate work surfaces, space for freestanding gas cooker, space for fridge freezer, laminate flooring, lighting, double panelled central heating radiator, double glazed window and door leading to communal rear yard.