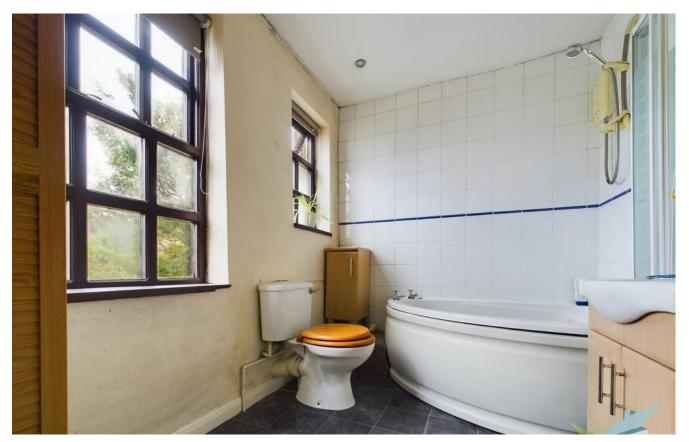

BATHROOM Part tiled. White suite comprising: low level WC with flush, vanity inset wash hand basin, panelled corner bath with Mira electric shower over, glazed side screen, concealed Baxi gas central heating

### Communal Garden

- Close to High Street
- Great for First Time Buyers
- Ideal Investment Opportunity
- Lounge

boiler, vinyl flooring, heated towel rail and two double glazed windows.