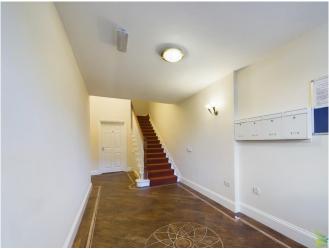

## **INTERNALLY**

COMMUNAL ENTRANCE With post boxes and stair access to other apartments.

ENTRANCE LOBBY Vinyl flooring, two large storage cupboards (one housing water tank).

ENTRANCE HALL 18' 5" x 3' 7" (5.61m x 1.09m) Wall mounted electric heater and vinyl flooring.