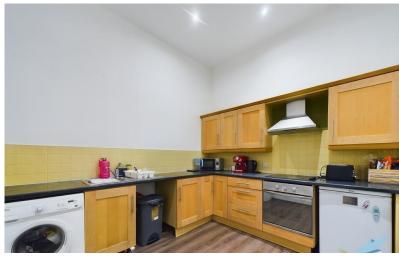

LOUNGE 15' 3" x 13' 1" (4.65m x 3.99m) To rear aspect. Vinyl flooring, wall mounted electric heater and two sash windows.

KITCHEN 10' 7" x 9' 5" (3.23m x 2.87m) Range of wall, base and drawer units with stainless steel inset sink unit, mixer tap, tiled splash backs, laminate work surfaces, ceramic hob, electric oven, stainless steel extractor hood, laminate flooring and inset lighting.