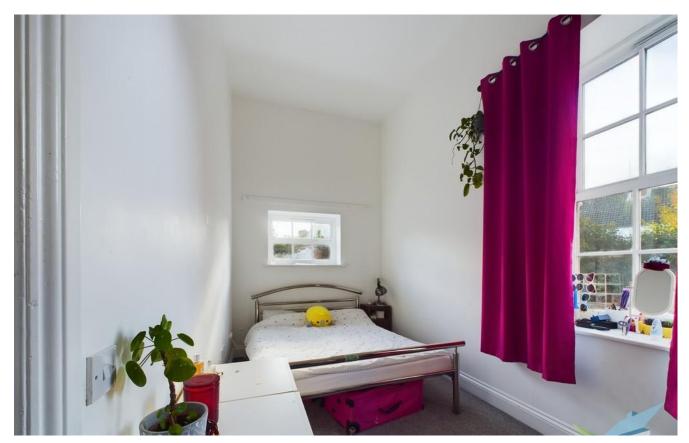

BEDROOM 1 14' 6" x 7' 4" (4.42m x 2.24m) To rear aspect. Wall mounted electric heater and two sash windows.

BEDROOM 2 10' 8" x 7' 3" (3.25m x 2.21m) To rear aspect. Wall mounted electric heater and sash window.