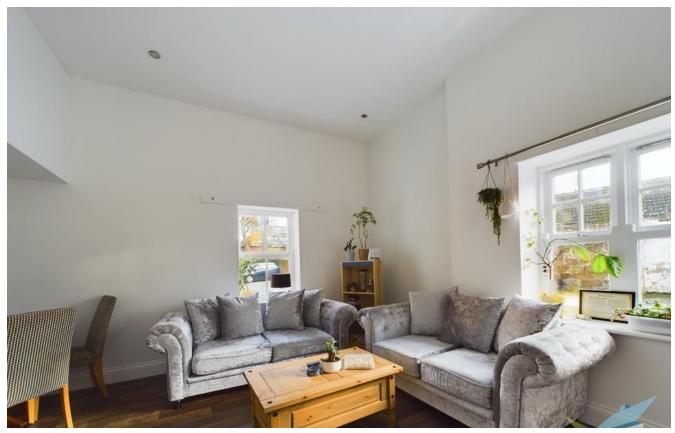

LOUNGE 15' 3" x 13' 1" (4.65m x 3.99m) To rear aspect. Vinyl flooring, wall mounted electric heater and two sash windows.

KITCHEN 10' 7" x 9' 5" (3.23m x 2.87m) Range of wall, base and drawer units with stainless steel inset sink unit, mixer tap, tiled splash backs, laminate work surfaces, ceramic hob, electric oven, stainless steel extractor hood, laminate flooring and inset lighting.