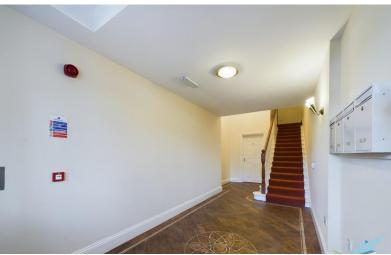

## **INTERNALLY**

COMMUNAL ENTRANCE With post boxes and stair access to other apartments.

ENTRANCE LOBBY Vinyl flooring, two large storage cupboards (one housing water tank).

ENTRANCE HALL 18' 5" x 3' 7" (5.61m x 1.09m) Wall mounted electric heater and vinyl flooring.