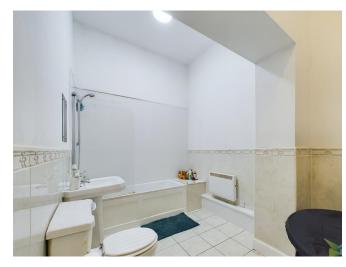

BATHROOM Part tiled. White suite comprising: low level WC, pedestal wash hand basin, panelled bath with traditional mixer shower tap, glazed shower screen, extractor, tiled flooring and wall mounted electric heater.