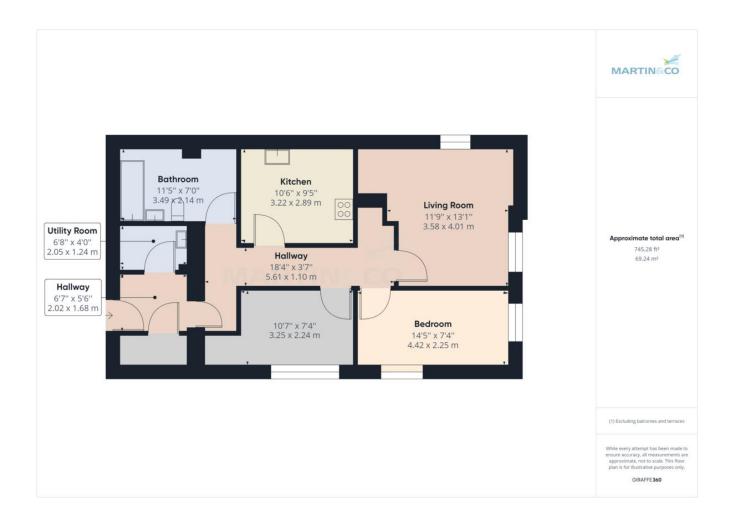

## **INTERNALLY**

COMMUNAL ENTRANCE With post boxes and stair access to other apartments.

ENTRANCE LOBBY Vinyl flooring, two large storage cupboards (one housing water tank).

ENTRANCE HALL 18' 5" x 3' 7" (5.61m x 1.09m) Wall mounted electric heater and vinyl flooring.

LOUNGE 15' 3" x 13' 1" (4.65m x 3.99m) To rear aspect. Vinyl flooring, wall mounted electric heater and two sash windows.

KITCHEN 10' 7" x 9' 5" (3.23m x 2.87m) Range of wall, base and drawer units with stainless steel inset sink unit, mixer tap, tiled splash backs, laminate work surfaces, ceramic hob, electric oven, stainless steel extractor hood, laminate flooring and inset lighting.

BEDROOM 1 14' 6" x 7' 4" (4.42m x 2.24m) To rear aspect. Wall mounted electric heater and two sash windows.

BEDROOM 2 10' 8" x 7' 3" (3.25m x 2.21m) To rear aspect. Wall mounted electric heater and sash window.

BATHROOM Part tiled. White suite comprising: low level WC, pedestal wash hand basin, panelled bath with traditional mixer shower tap, glazed shower screen, extractor, tiled flooring and wall mounted electric heater.

EXTERNALLY Off road parking bays.