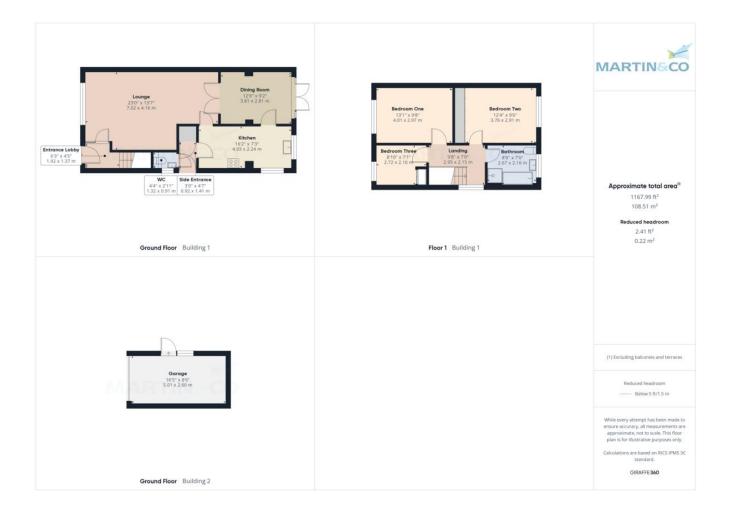

#### **INTERNALLY**

**GROUND FLOOR** 

ENTRANCE LOBBY uPVC entrance door, ceiling cornice, textured ceiling, central heating radiator, carpeted flooring and stairs leading to the first floor.

LOUNGE To front aspect. Ceiling cornice, textured ceiling, wooden & marble fire surround incorporating gas fire, Carpeted flooring, double panelled central heating radiator and uPVC bow window.

DINING ROOM To rear aspect. Ceiling cornice, textured ceiling, carpeted flooring, double panelled central heating radiator and uPVC French doors.

KITCHEN To rear aspect. Range of wall, base and drawer units with light white wood effect fascias, 1.5 bowl stainless steel inset sink unit, mixer tap, tiled splash backs, laminate work surfaces, ceramic hob, electric double style oven, extractor hood, integrated fridge / freezer, wall mounted Worcester gas central

heating boiler, vinyl flooring, lighting, central heating radiator and

WC White low level WC with push flush, pedestal wash basin and uPVC window.

#### **FIRST FLOOR**

LANDING With uPVC window and loft access hatch to part boarded loft space via retractable ladder.

BEDROOM ONE To front aspect. Ceiling cornice, fitted wardrobes, central heating radiator and uPVC window.

BEDROOM TWO To rear aspect. Ceiling cornice, fitted wardrobes, central heating radiator and uPVC window.

BEDROOM THREE To front aspect. Ceiling cornice, fitted cupboard, central heating radiator and uPVC window.

combined vanity unit with inset wash hand basin and WC, panelled bath, separate Mira shower glazed cubical, extractor, vinyl flooring, heated towel rail and uPVC window.

#### EXTERNALLY

DRIVEWAY Providing parking for multiple cars.

GARAGE With electric door, side courtesy door, power and light.

GARDENS The front garden is paved with artificial turf. The fence enclosed rear garden is very low maintenance mainly paved with patio area and artificial turf a variety of shrubs, bushes and plants. Cold water external tap.