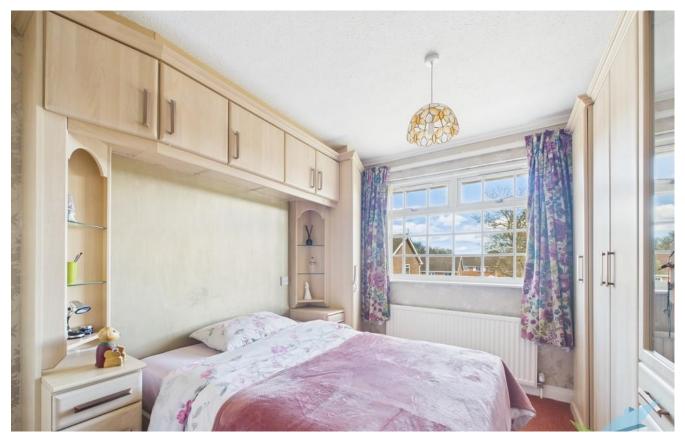

#### **FIRST FLOOR**

LANDING With uPVC window and loft access hatch to part boarded loft space via retractable ladder.

BEDROOM ONE To front aspect. Ceiling cornice, fitted wardrobes, central heating radiator and uPVC window.

BEDROOM TWO To rear aspect. Ceiling cornice, fitted wardrobes, central heating radiator and uPVC window.

BEDROOM THREE To front aspect. Ceiling cornice, fitted cupboard, central heating radiator and uPVC window.