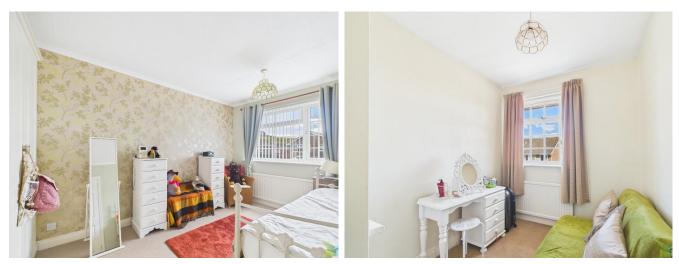

#### **FIRST FLOOR**

LANDING With uPVC window and loft access hatch to part boarded loft space via retractable ladder.

BEDROOM ONE To front aspect. Ceiling cornice, fitted wardrobes, central heating radiator and uPVC window.

BEDROOM TWO To rear aspect. Ceiling cornice, fitted wardrobes, central heating radiator and uPVC window.

BEDROOM THREE To front aspect. Ceiling cornice, fitted cupboard, central heating radiator and uPVC window.