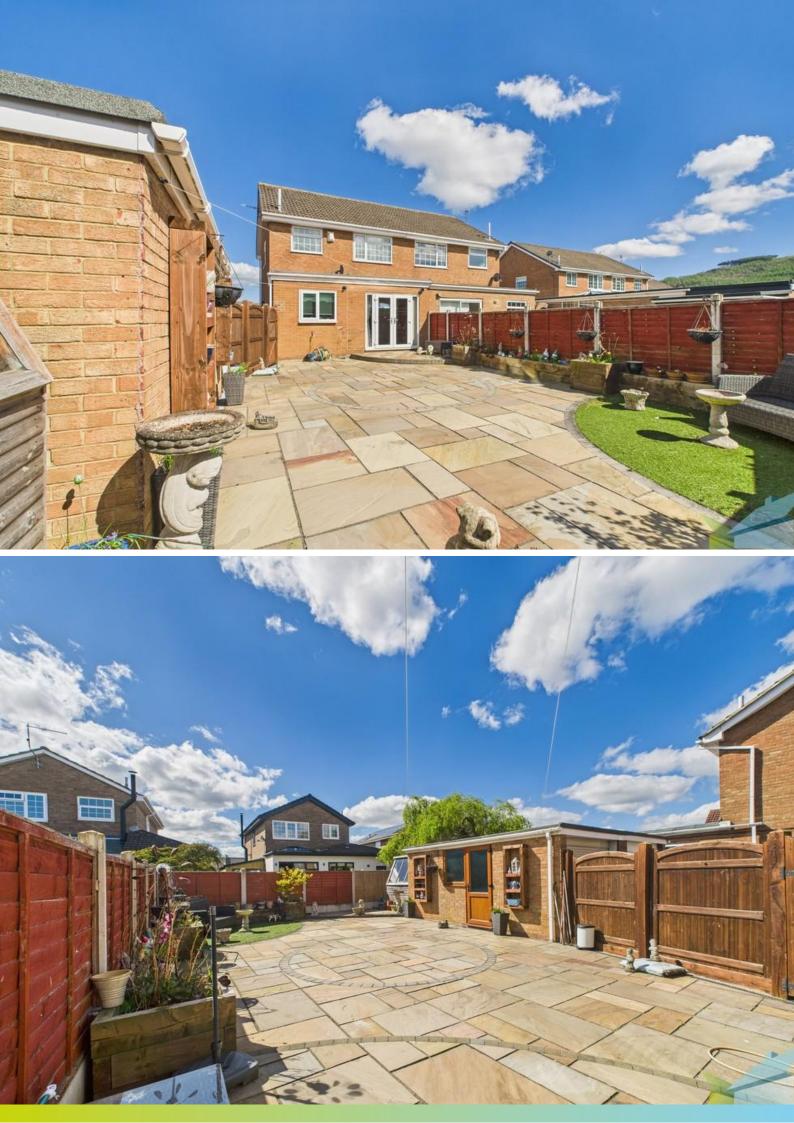

#### EXTERNALLY

DRIVEWAY Providing parking for multiple cars.

GARAGE With electric door, side courtesy door, power and light.

GARDENS The front garden is paved with artificial turf. The fence enclosed rear garden is very low maintenance mainly paved with patio area and artificial turf a variety of shrubs, bushes and plants. Cold water external tap.