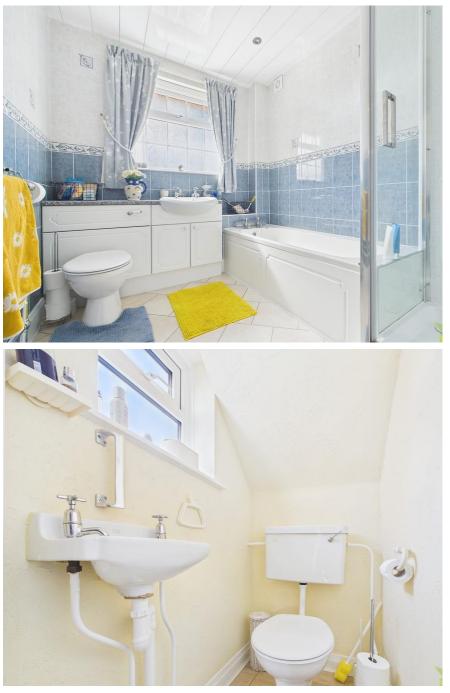

combined vanity unit with inset wash hand basin and WC, panelled bath, separate Mira shower glazed cubical, extractor, vinyl flooring, heated towel rail and uPVC window.

BATHROOM Fully tiled. White suite comprising:

%epcGraph\_c\_1\_210%