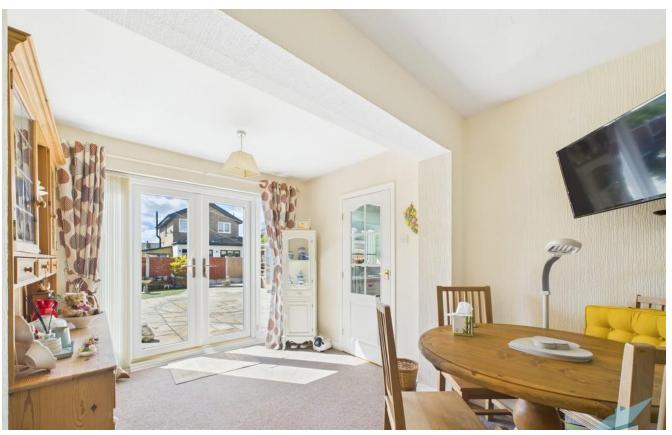

DINING ROOM To rear aspect. Ceiling cornice, textured ceiling, carpeted flooring, double panelled central heating radiator and uPVC French doors.

KITCHEN To rear aspect. Range of wall, base and drawer units with light white wood effect fascias, 1.5 bowl stainless steel inset sink unit, mixer tap, tiled splash backs, laminate work surfaces, ceramic hob, electric double style oven, extractor hood, integrated fridge / freezer, wall mounted Worcester gas central