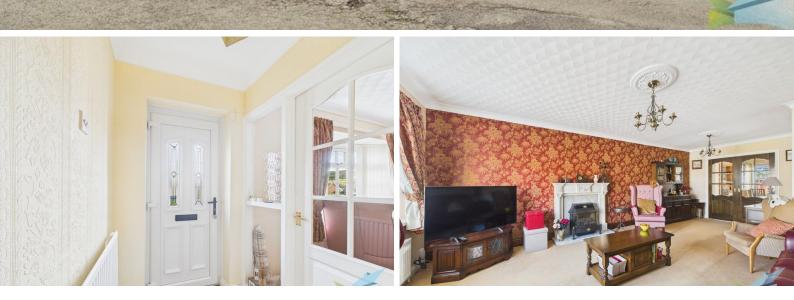

#### **INTERNALLY**

**GROUND FLOOR** 

ENTRANCE LOBBY uPVC entrance door, ceiling cornice, textured ceiling, central heating radiator, carpeted flooring and stairs leading to the first floor.

LOUNGE To front aspect. Ceiling cornice, textured ceiling, wooden & marble fire surround incorporating gas fire, Carpeted flooring, double panelled central heating radiator and uPVC bow window.

DINING ROOM To rear aspect. Ceiling cornice, textured ceiling, carpeted flooring, double panelled central heating radiator and uPVC French doors.

KITCHEN To rear aspect. Range of wall, base and drawer units with light white wood effect fascias, 1.5 bowl stainless steel inset sink unit, mixer tap, tiled splash backs, laminate work surfaces, ceramic hob, electric double style oven, extractor hood, integrated fridge / freezer, wall mounted Worcester gas central