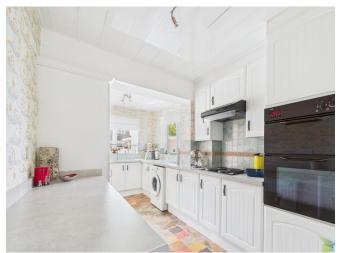

DINING ROOM To rear aspect. Ceiling cornice, textured ceiling, carpeted flooring, double panelled central heating radiator and uPVC French doors.

KITCHEN To rear aspect. Range of wall, base and drawer units with light white wood effect fascias, 1.5 bowl stainless steel inset sink unit, mixer tap, tiled splash backs, laminate work surfaces, ceramic hob, electric double style oven, extractor hood, integrated fridge / freezer, wall mounted Worcester gas central