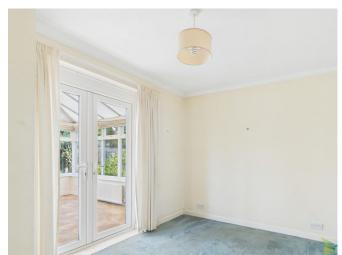

BEDROOM THREE OR DINING ROOM 10' 0" x 8' 10" (3.07m x 2.70m) To rear aspect. Ceiling cornice, textured ceiling, carpeted flooring, central heating radiator and uPVC French doors.

CONSERVATORY 10' 2" x 11' 11" (3.12m x 3.65m) uPVC Conservatory. With double panelled central heating radiator, Tiled flooring. French uPVC doors leading to rear garden.