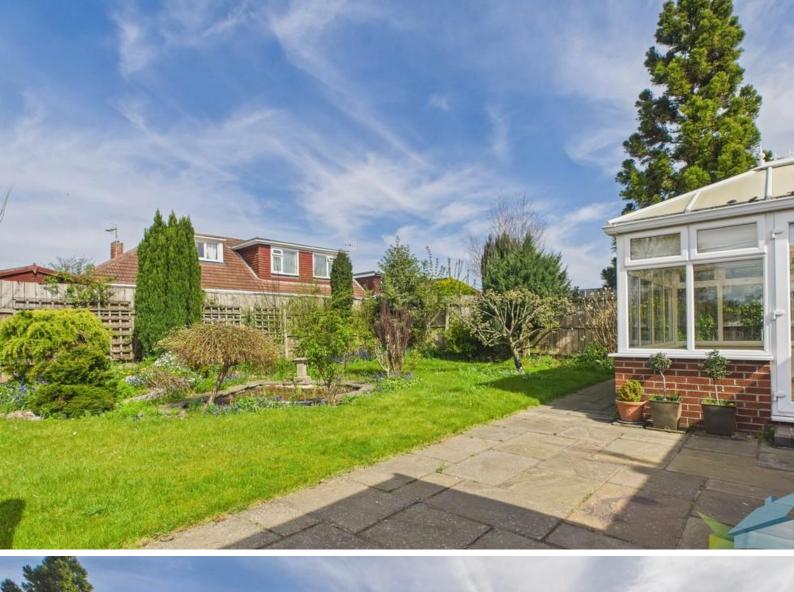

GARAGE 8'7" x 15'8" (2.64m x 4.78m) With electric door, wall mounted Worcester boiler, power and light.

GARDEN The front garden is mainly laid to lawn with borders. The fence and hedge enclosed rear garden is mainly laid to lawn with a large paved patio, large pond and a variety mature shrubs, bushes and plants. Cold water external tap.

BEDROOM THREE OR DINING ROOM 10' 0" x 8' 10" (3.07m x 2.70m) To rear aspect. Ceiling cornice, textured ceiling, carpeted flooring, central heating radiator and uPVC French doors.

CONSERVATORY 10' 2" x 11' 11" (3.12m x 3.65m) uPVC Conservatory. With double panelled central heating radiator, Tiled flooring. French uPVC doors leading to rear garden.