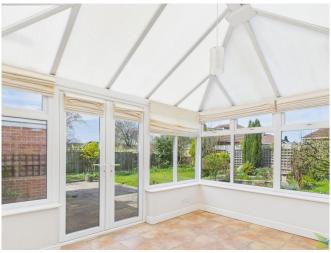

BEDROOM THREE OR DINING ROOM 10' 0" x 8' 10" (3.07m x 2.70m) To rear aspect. Ceiling cornice, textured ceiling, carpeted flooring, central heating radiator and uPVC French doors.

CONSERVATORY 10' 2" x 11' 11" (3.12m x 3.65m) uPVC Conservatory. With double panelled central heating radiator, Tiled flooring. French uPVC doors leading to rear garden.