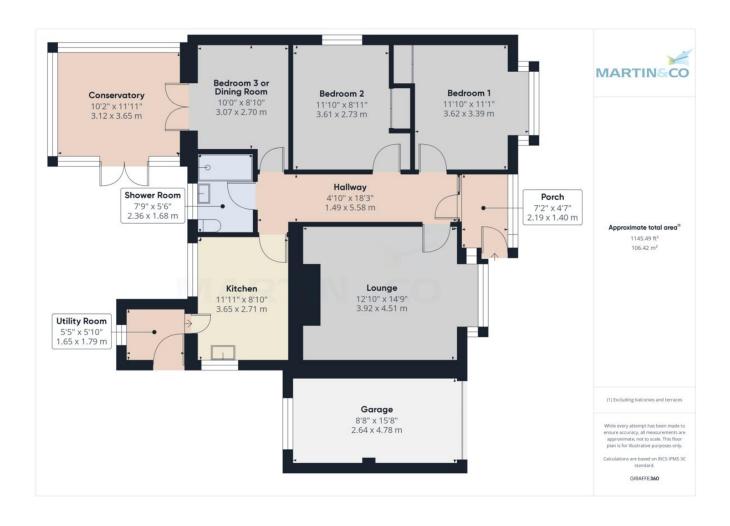

#### **GROUND FLOOR**

PORCH uPVC entrance door, uPVC large window, storage cupboard, carpeted flooring and glass second entrance door.

HALLWAY Wooden & Glass entrance door, ceiling cornice, textured ceiling, double panelled central heating radiator, loft access hatch to part boarded loft space via retractable ladder, carpeted flooring and doors leading to all rooms.

LOUNGE 12' 10" x 14' 9" (3.92m x 4.51m) To front aspect. Ceiling cornice, textured ceiling, wooden and marble fire surround incorporating gas fire, carpeted flooring, double panelled central heating radiator and uPVC bay window.

KITCHE N 11' 11" x 8' 10" (3.65m x 2.71m) To side and

rear aspect. Range of wall, base and drawer units with light wood effect fascias, 1 bowl stainless steel inset sink unit, mixer tap, tiled splash backs, laminate work surfaces, space for oven and hob, extractor hood, vinyl flooring, central heating radiator, uPVC windows and door leading to utility.

UTILITY ROOM To side and rear aspect. Wall mounted electric heater, uPVC window and uPVC door leading to the rear garden.

SHOWER ROOM Fully tiled. White suite comprising: low level WC with push button flush, pedestal wash hand basin, Mira electric shower, glazed screen, extractor, vinyl flooring, heated towel rail, central heating radiator and uPVC window.

BEDROOM THREE OR DINING ROOM 10' 0" x 8' 10" (3.07m x 2.70m) To rear aspect. Ceiling cornice, textured ceiling, carpeted flooring, central heating radiator and uPVC French doors.

CONSERVATORY 10' 2" x 11' 11" (3.12m x 3.65m) uPVC Conservatory. With double panelled central heating radiator, Tiled flooring. French uPVC doors leading to rear garden.

BEDROOM TWO 11' 10" x 8' 11" (3.61m x 2.73m) To side aspect. Ceiling cornice, textured ceiling, fitted wardrobes, central heating radiator and uPVC window.

BEDROOM ONE 11' 10" x 11' 1" (3.62m x 3.39m) To front aspect. Ceiling cornice, textured ceiling, fitted wardrobes, central heating radiator and uPVC bay window.

GARAGE 8'7" x 15'8" (2.64m x 4.78m) With electric door, wall mounted Worcester boiler, power and light.

GARDEN The front garden is mainly laid to lawn with borders. The fence and hedge enclosed rear garden is mainly laid to lawn with a large paved patio, large pond and a variety mature shrubs, bushes and plants. Cold water external tap.