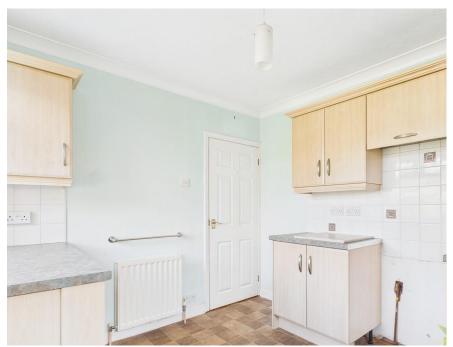

KITCHE N 11' 11" x 8' 10" (3.65m x 2.71m) To side and

rear aspect. Range of wall, base and drawer units with light wood effect fascias, 1 bowl stainless steel inset sink unit, mixer tap, tiled splash backs, laminate work surfaces, space for oven and hob, extractor hood, vinyl flooring, central heating radiator, uPVC windows and door leading to utility.