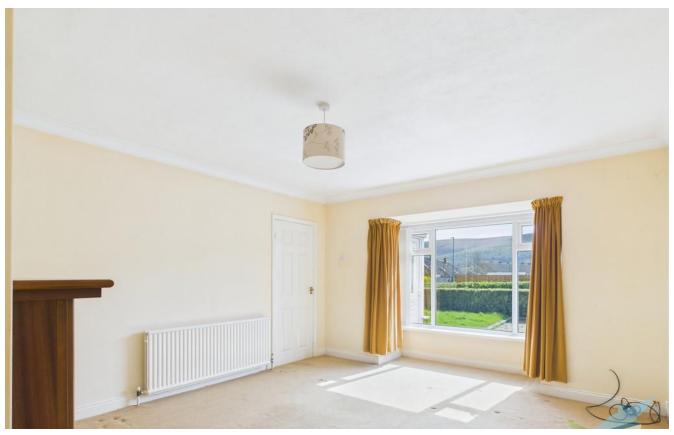

LOUNGE 12' 10" x 14' 9" (3.92m x 4.51m) To front aspect. Ceiling cornice, textured ceiling, wooden and marble fire surround incorporating gas fire, carpeted flooring, double panelled central heating radiator and uPVC bay window.

BEDROOM TWO 11' 10" x 8' 11" (3.61m x 2.73m) To side aspect. Ceiling cornice, textured ceiling, fitted wardrobes, central heating radiator and uPVC window.

BEDROOM ONE 11' 10" x 11' 1" (3.62m x 3.39m) To front aspect. Ceiling cornice, textured ceiling, fitted wardrobes, central heating radiator and uPVC bay window.