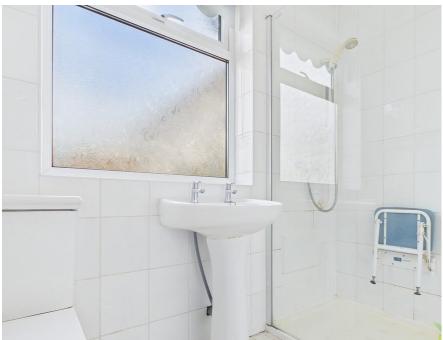

UTILITY ROOM To side and rear aspect. Wall mounted electric heater, uPVC window and uPVC door leading to the rear garden.

SHOWER ROOM Fully tiled. White suite comprising: low level WC with push button flush, pedestal wash hand basin, Mira electric shower, glazed screen, extractor, vinyl flooring, heated towel rail, central heating radiator and uPVC window.