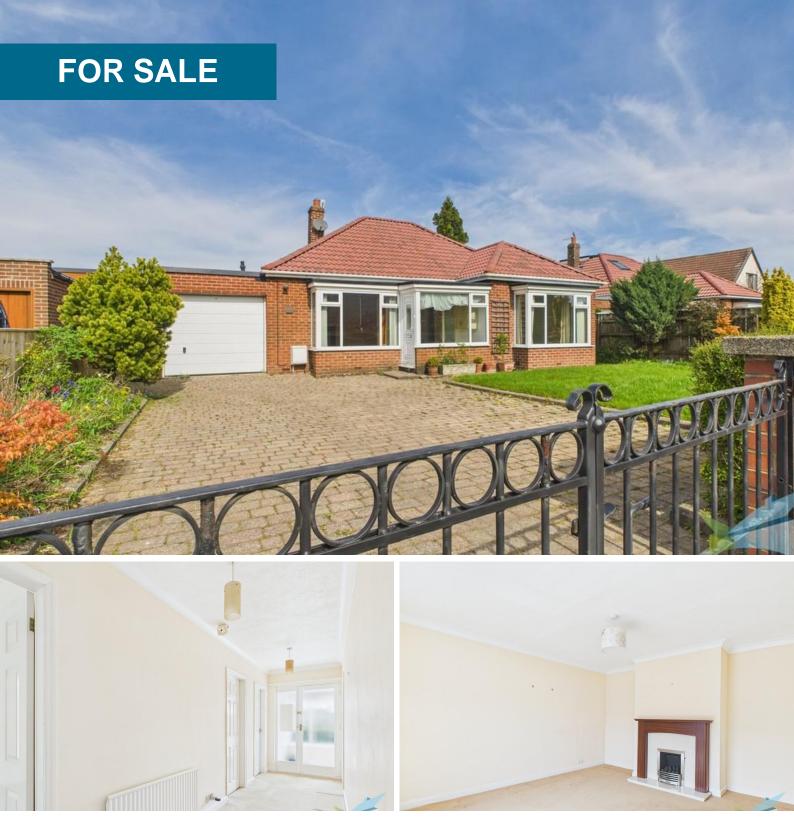

# **Hutton Lane, Guisborough**

3 Bedrooms, 1 Bathroom, Detached Bungalow

£295,000

### **Hutton Lane, Guisborough**

3 Bedrooms, 1 Bathroom

£295,000

- No Forward Chain
- Close to High Street
- Close to Good Local Schools
- Front & Rear Gardens
- Sort After Location

## FULL DESCRIPTION Charming 3 Bedroom Bungalow in a Sought-After Location

Set within a desirable and peaceful location, this spacious 3 Bedroom detached bungalow offers a rare opportunity to enjoy single-level living surrounded by beautifully maintained, mature gardens. Perfectly suited for families, downsizers, or those looking for a serene lifestyle, the property boasts a flexible layout, generous room sizes, and a bright conservatory that seamlessly connects indoor comfort with outdoor tranquility. With its combination of privacy, space, and charm-plus

LOUNGE 12' 10" x 14' 9" (3.92m x 4.51m) To front aspect. Ceiling cornice, textured ceiling, wooden and marble fire surround incorporating gas fire, carpeted flooring, double panelled central heating radiator and uPVC bay window.

GARAGE 8'7" x 15'8" (2.64m x 4.78m) With electric door, wall mounted Worcester boiler, power and light.

GARDEN The front garden is mainly laid to lawn with borders. The fence and hedge enclosed rear garden is mainly laid to lawn with a large paved patio, large pond and a variety mature shrubs, bushes and plants. Cold water external tap.