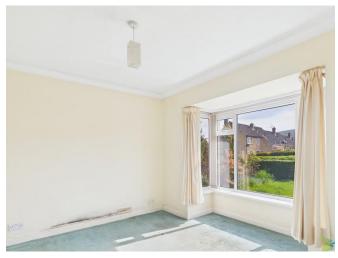

BEDROOM TWO 11' 10" x 8' 11" (3.61m x 2.73m) To side aspect. Ceiling cornice, textured ceiling, fitted wardrobes, central heating radiator and uPVC window.

BEDROOM ONE 11' 10" x 11' 1" (3.62m x 3.39m) To front aspect. Ceiling cornice, textured ceiling, fitted wardrobes, central heating radiator and uPVC bay window.