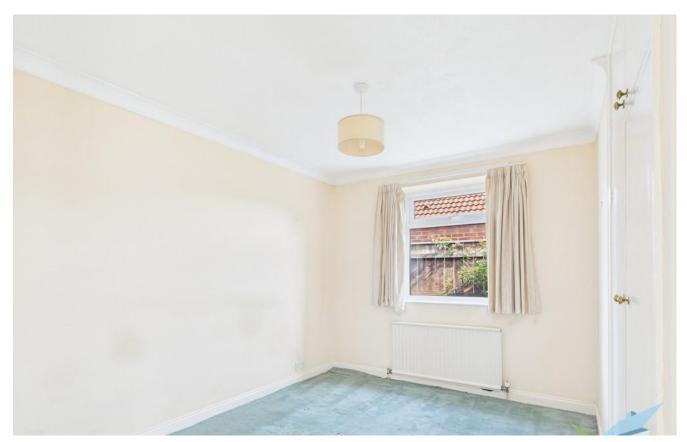

BEDROOM TWO 11' 10" x 8' 11" (3.61m x 2.73m) To side aspect. Ceiling cornice, textured ceiling, fitted wardrobes, central heating radiator and uPVC window.

BEDROOM ONE 11' 10" x 11' 1" (3.62m x 3.39m) To front aspect. Ceiling cornice, textured ceiling, fitted wardrobes, central heating radiator and uPVC bay window.