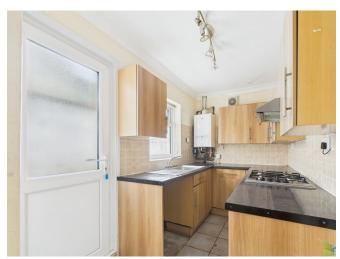

DINING ROOM 10' 9" into alcove x 10' 8" (3.28m x 3.25m) To rear aspect. Ceiling cornice, wooden fire surround incorporating electric fire, laminate flooring, central heating radiator and uPVC window.

KITCHEN 10' 0" + door recess x 6' 1" (3.05m x 1.85m) To rear aspect. Range of wall, base and drawer units with light wood effect fascias, stainless steel inset sink unit, mixer tap, tiled splash backs, laminate work surfaces, gas hob, electric oven, extractor hood, wall mounted Baxi gas central heating boiler, tiled flooring, central heating radiator, under stairs cupboard and uPVC window.