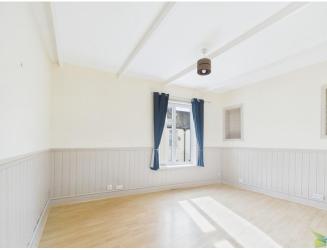

BEDROOM 1 13' 1" x 12' 0" at widest point (3.99m x 3.66m) To front aspect. 1/2 panelled walls, central heating radiator, laminate flooring, beamed ceiling and uPVC window.

BEDROOM 2 10' 5" x 8' 4" into recess (3.18m x 2.54m) To rear aspect. Ceiling cornice, textured ceiling, central heating radiator, laminate flooring and uPVC window.