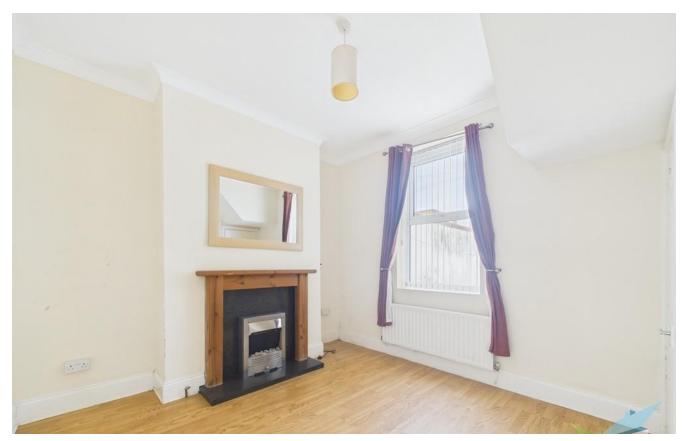

DINING ROOM 10' 9" into alcove x 10' 8" (3.28m x 3.25m) To rear aspect. Ceiling cornice, wooden fire surround incorporating electric fire, laminate flooring, central heating radiator and uPVC window.

KITCHEN 10' 0" + door recess x 6' 1" (3.05m x 1.85m) To rear aspect. Range of wall, base and drawer units with light wood effect fascias, stainless steel inset sink unit, mixer tap, tiled splash backs, laminate work surfaces, gas hob, electric oven, extractor hood, wall mounted Baxi gas central heating boiler, tiled flooring, central heating radiator, under stairs cupboard and uPVC window.