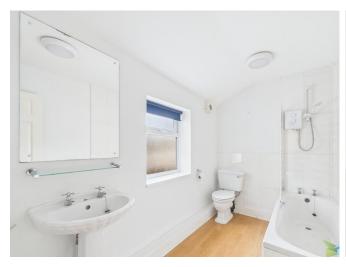

#### **FIRST FLOOR**

LANDING Textured Ceiling, Ceiling cornice, loft access hatch.

BATHROOM Part tiled. White suite comprising: WC, pedestal wash hand basin, panelled bath with electric shower over, extractor, laminate flooring, central heating radiator and uPVC window.