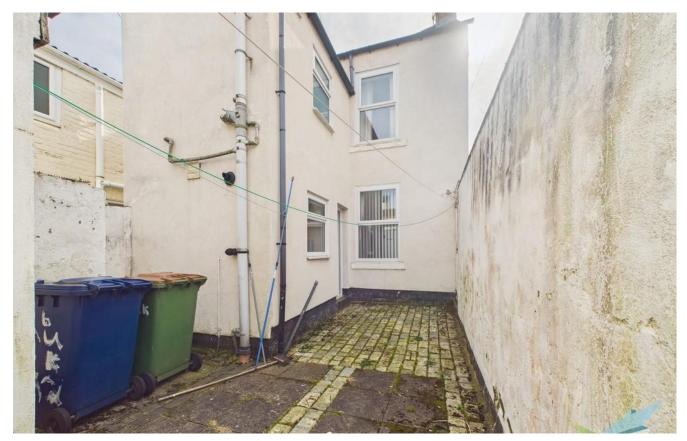

#### **EXTERNALLY**

REAR YARD Paved rear yard with brick store.

%epcGraph\_c\_1\_210%