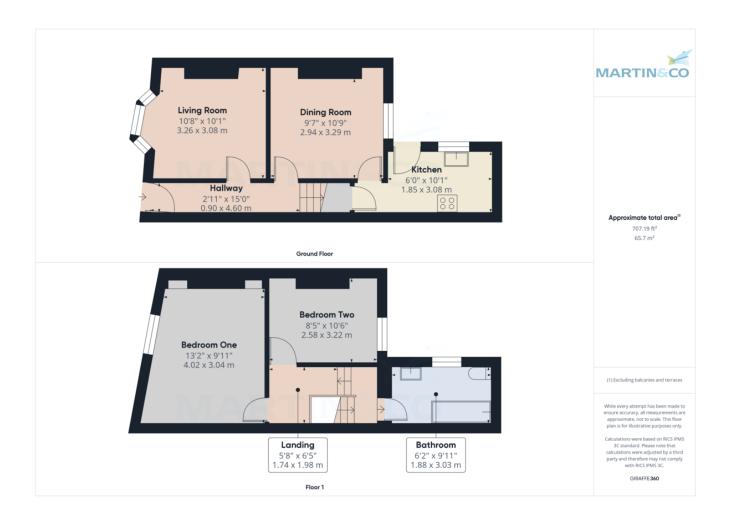

#### **GROUND FLOOR**

ENTRANCE HALL uPVC window, ceiling cornice, textured ceiling, central heating radiator and stairs leading to the first floor.

LOUNGE 10' 7" x 10' 0" (3.23m x 3.05m) To front aspect. Ceiling cornice, fire surround incorporating electric fire, central heating radiator and uPVC bay window.

DINING ROOM 10' 9" into alcove x 10' 8" (3.28m x 3.25m) To rear aspect. Ceiling cornice, wooden fire surround incorporating electric fire, laminate flooring, central heating radiator and uPVC window.

KITCHEN 10' 0" + door recess x 6' 1" (3.05m x 1.85m) To rear aspect. Range of wall, base and drawer units with light wood effect fascias, stainless steel inset sink unit, mixer tap, tiled splash backs, laminate work surfaces, gas hob, electric oven, extractor hood, wall mounted Baxi gas central heating boiler, tiled flooring, central heating radiator, under stairs cupboard and uPVC window.

#### **FIRST FLOOR**

LANDING Textured Ceiling, Ceiling cornice, loft access hatch.

BATHROOM Part tiled. White suite comprising: WC, pedestal wash hand basin, panelled bath with electric shower over, extractor, laminate flooring, central heating radiator and uPVC window.

BEDROOM 1 13' 1" x 12' 0" at widest point (3.99m x 3.66m) To front aspect. 1/2 panelled walls, central heating radiator, laminate flooring, beamed ceiling and uPVC window.

BEDROOM 2 10' 5" x 8' 4" into recess (3.18m x 2.54m) To rear aspect. Ceiling cornice, textured ceiling, central heating radiator, laminate flooring and uPVC window.

#### **EXTERNALLY**

REAR YARD Paved rear yard with brick store.

%epcGraph\_c\_1\_210%