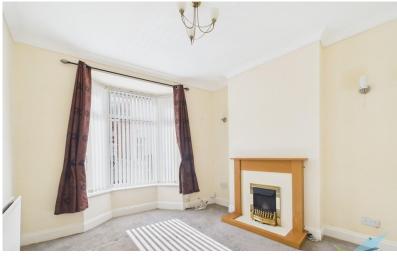

#### **GROUND FLOOR**

ENTRANCE HALL uPVC window, ceiling cornice, textured ceiling, central heating radiator and stairs leading to the first floor.

LOUNGE 10' 7" x 10' 0" (3.23m x 3.05m) To front aspect. Ceiling cornice, fire surround incorporating electric fire, central heating radiator and uPVC bay window.