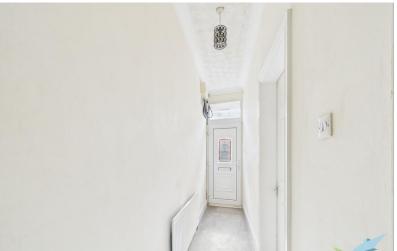

#### **GROUND FLOOR**

ENTRANCE HALL uPVC window, ceiling cornice, textured ceiling, central heating radiator and stairs leading to the first floor.

LOUNGE 10' 7" x 10' 0" (3.23m x 3.05m) To front aspect. Ceiling cornice, fire surround incorporating electric fire, central heating radiator and uPVC bay window.