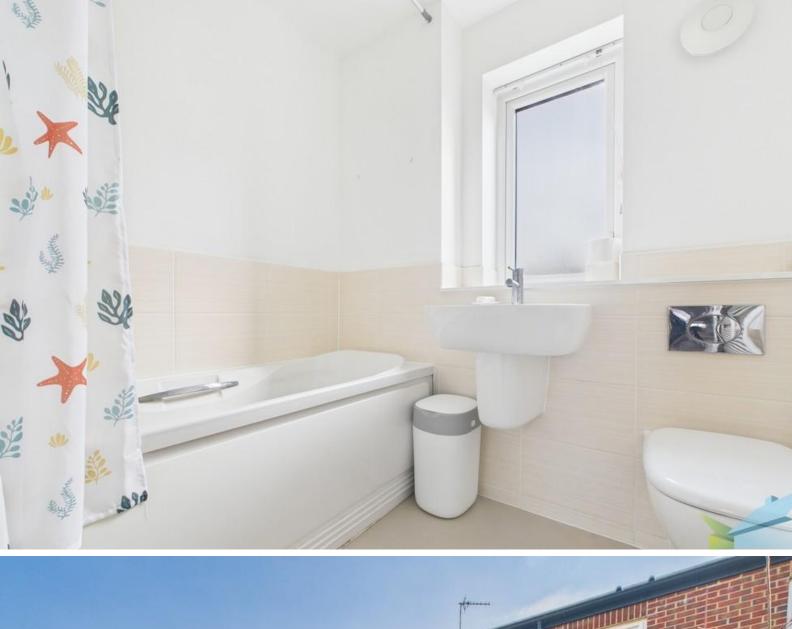

BEDROOM THREE 8' 2" x 7' 3" (2.51m x 2.23m) To rear aspect. With fitted wardrobes and draws, central

BATHROOM Part tiled. White suite comprising: low level WC with push button flush, wash hand basin with curtain, extractor, vinyl flooring, heated towel rail and uPVC window.