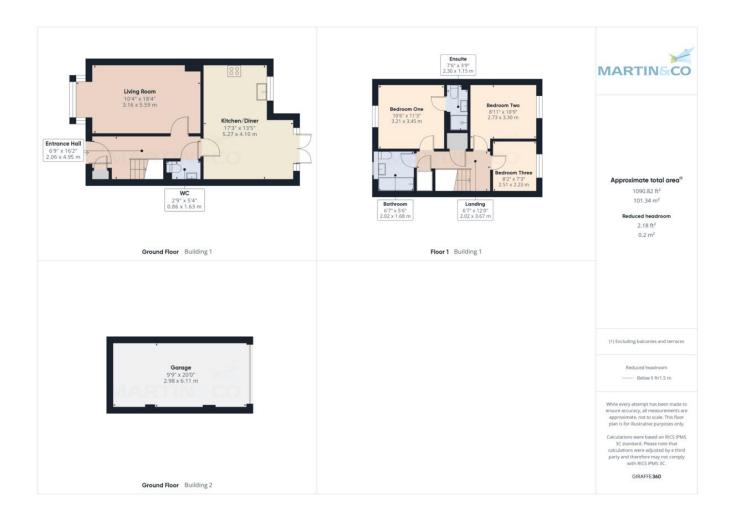

#### **GROUND FLOOR**

ENTRANCE HALL uPVC entrance door, double panelled central heating radiator, carpeted flooring and stairs leading to the first floor.

WC Part tiled. White low level WC with push button flush, wash hand basin and central heating radiator.

LIVING ROOM 10' 4" x 18' 4" (3.16m x 5.59m) To front aspect. marble fire surround incorporating electric fire, carpeted flooring, double panelled central heating radiator and uPVC bow window.

KITCHE N/DINE R 16' 11" x 13' 5" (5.17m x 4.10m) To rear aspect. Range of wall, base and drawer units with white wood effect fascias, 1.5 bowl stainless steel inset sink unit, mixer tap, laminate splash backs, laminate work surfaces, gas hob, electric oven, extractor hood,

integrated fridge freezer, concealed wall mounted Baxi gas central heating boiler, laminate flooring, inset lighting, double panelled central heating radiator, uPVC window and French doors leading to rear garden. heating radiator and uPVC window.

**FIRST FLOOR** 

LANDING With storage cupboard and loft access hatch shroud, panelled bath with shower over, shower to part boarded loft space.

BEDROOM ONE 10' 6" x 11' 3" (3.21m x 3.45m) To front aspect. Central heating radiator and uPVC window EXTERNALLY with views to Highcliff Nab.

ENSUITE Part tiled. White suite comprising: low level WC with push button flush, pedestal wash hand basin, glazed shower cubicle with shower, extractor, vinyl flooring and heated towel rail.

BEDROOM TWO 8' 11" x 10' 9" (2.73m x 3.30m) To rear aspect. Central heating radiator and uPVC window.

BEDROOM THREE 8' 2" x 7' 3" (2.51m x 2.23m) To rear aspect. With fitted wardrobes and draws, central

BATHROOM Part tiled. White suite comprising: low level WC with push button flush, wash hand basin with curtain, extractor, vinyl flooring, heated towel rail and uPVC window.

DRIVEWAY Providing parking for up to three cars.

GARAGE 9' 9" x 20' 0" (2.98m x 6.11m) With Sectional up and over door, power and light.

FIRST FRONT GARDEN The first front garden is lawn with hedge borders and side access.