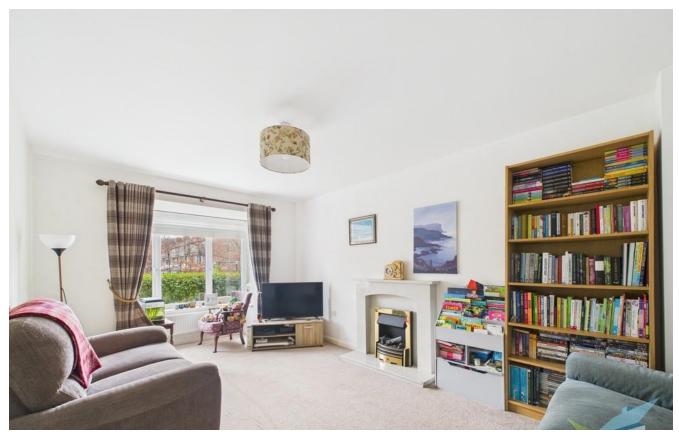

Generous living room with a kitchen that is well-designed for family cooking and entertaining, with modern appliances, ample counter space, and generous storage options. It's the perfect space to prepare meals and enjoy casual dining. Step outside to either garden that provides plenty of space for children to play, family gatherings, or simply relaxing in nature.

LIVING ROOM 10' 4" x 18' 4" (3.16m x 5.59m) To front aspect. marble fire surround incorporating electric fire, carpeted flooring, double panelled central heating radiator and uPVC bow window.

KITCHE N/DINE R 16' 11" x 13' 5" (5.17m x 4.10m) To rear aspect. Range of wall, base and drawer units with white wood effect fascias, 1.5 bowl stainless steel inset sink unit, mixer tap, laminate splash backs, laminate work surfaces, gas hob, electric oven, extractor hood,