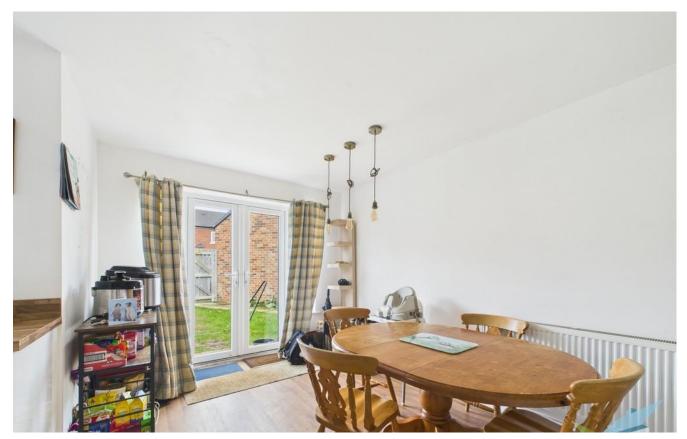

LIVING ROOM 10' 4" x 18' 4" (3.16m x 5.59m) To front aspect. marble fire surround incorporating electric fire, carpeted flooring, double panelled central heating radiator and uPVC bow window.

KITCHE N/DINE R 16' 11" x 13' 5" (5.17m x 4.10m) To rear aspect. Range of wall, base and drawer units with white wood effect fascias, 1.5 bowl stainless steel inset sink unit, mixer tap, laminate splash backs, laminate work surfaces, gas hob, electric oven, extractor hood,

integrated fridge freezer, concealed wall mounted Baxi gas central heating boiler, laminate flooring, inset lighting, double panelled central heating radiator, uPVC window and French doors leading to rear garden. heating radiator and uPVC window.