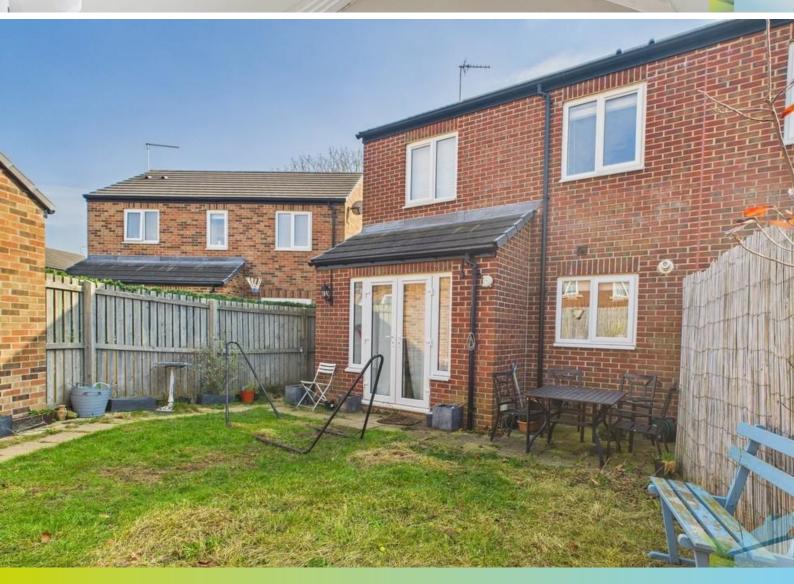

SECOND FRONT GARDEN The large second front

garden is mainly laid to lawn with hedge and fenced borders with a variety of shrubs, bushes and plants.

REAR GARDEN The fence enclosed rear garden is mainly laid to lawn with a paved patio area and a variety of shrubs, bushes and plants. Cold water external tap and outside electric socket.