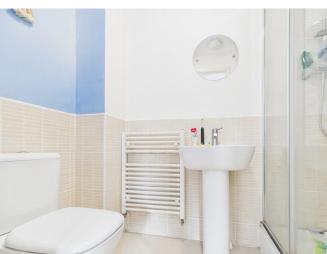

ENSUITE Part tiled. White suite comprising: low level WC with push button flush, pedestal wash hand basin, glazed shower cubicle with shower, extractor, vinyl flooring and heated towel rail.

BEDROOM TWO 8' 11" x 10' 9" (2.73m x 3.30m) To rear aspect. Central heating radiator and uPVC window.