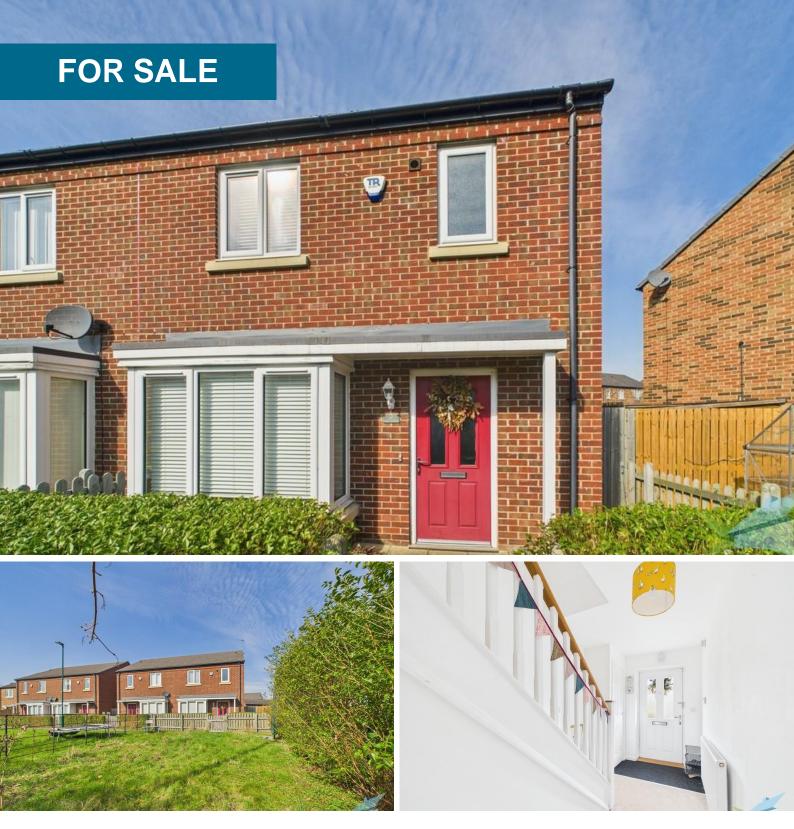

# **Maple Gardens, Guisborough**

3 Bedrooms, 2 Bathroom, Semi Detached House

£215,000

## Maple Gardens, Guisborough

3 Bedrooms, 2 Bathroom

£215,000

- Great For First Time Buyers
- Close to high street
- Close to Good Local Schools
- Front & Rear Gardens
- Good Family Home

FULL DESCRIPTION Charming Family Home with Stunning Views of Highcliff Nab – Perfectly Located Close to Amenities and good Schools.

#### **GROUND FLOOR**

ENTRANCE HALL uPVC entrance door, double panelled central heating radiator, carpeted flooring and stairs leading to the first floor.

WC Part tiled. White low level WC with push button flush, wash hand basin and central heating radiator.

DRIVEWAY Providing parking for up to three cars.

GARAGE 9' 9" x 20' 0" (2.98m x 6.11m) With Sectional up and over door, power and light.

FIRST FRONT GARDEN The first front garden is lawn with hedge borders and side access.

SECOND FRONT GARDEN The large second front

garden is mainly laid to lawn with hedge and fenced borders with a variety of shrubs, bushes and plants.

REAR GARDEN The fence enclosed rear garden is mainly laid to lawn with a paved patio area and a variety of shrubs, bushes and plants. Cold water external tap and outside electric socket.