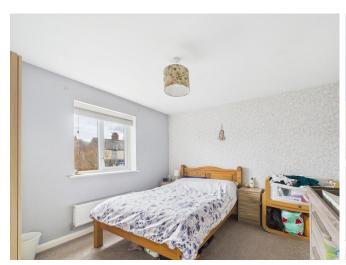

**FIRST FLOOR** 

LANDING With storage cupboard and loft access hatch shroud, panelled bath with shower over, shower to part boarded loft space.

BEDROOM ONE 10' 6" x 11' 3" (3.21m x 3.45m) To front aspect. Central heating radiator and uPVC window EXTERNALLY with views to Highcliff Nab.

ENSUITE Part tiled. White suite comprising: low level WC with push button flush, pedestal wash hand basin, glazed shower cubicle with shower, extractor, vinyl flooring and heated towel rail.

BEDROOM TWO 8' 11" x 10' 9" (2.73m x 3.30m) To rear aspect. Central heating radiator and uPVC window.

BEDROOM THREE 8' 2" x 7' 3" (2.51m x 2.23m) To rear aspect. With fitted wardrobes and draws, central

BATHROOM Part tiled. White suite comprising: low level WC with push button flush, wash hand basin with curtain, extractor, vinyl flooring, heated towel rail and uPVC window.