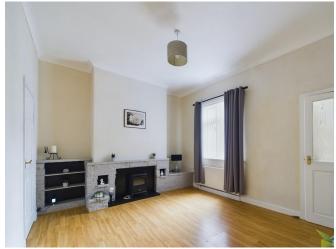

ENTRANCE HALL Textured ceiling, central heating radiator, laminate flooring and stairs leading to the first floor.

LOUNGE To front aspect. Ceiling cornice, textured ceiling, wooden fire surround with marble hearth and back panel, incorporating cast iron gas fire, laminate flooring, double panelled central heating radiator and uPVC bay window.