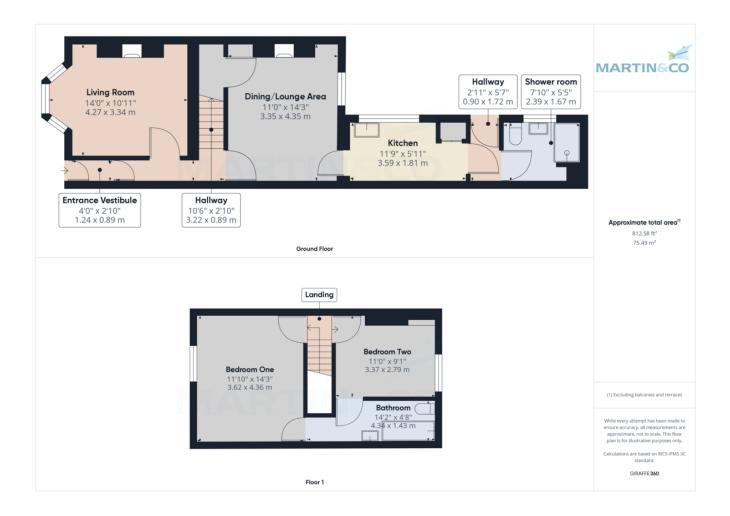

Don't miss the chance to view this delightful home - it could be your perfect fit! Call Martin & Co 01287 631254

**GROUND FLOOR** 

**INTERNALLY** 

ENTRANCE VESTIBULE uPVC entrance door, textured ceiling and laminate flooring.

ENTRANCE HALL Textured ceiling, central heating radiator, laminate flooring and stairs leading to the first floor.

LOUNGE To front aspect. Ceiling cornice, textured ceiling, wooden fire surround with marble hearth and back panel, incorporating cast iron gas fire, laminate flooring, double panelled central heating radiator and uPVC bay window.

DINING ROOM Ceiling cornice, textured ceiling, stone fire surround with electric freestanding stove, laminate flooring, double panelled central heating radiator, large understairs storage cupboard and uPVC window.

KITCHEN To rear aspect. Range of wall, base and drawer units with light fascias, stainless steel inset sink unit, mixer tap, tiled splash backs, laminate work surfaces, space for freestanding oven, concealed wall mounted Baxi gas central heating boiler, laminate flooring and uPVC window.

INNER LOBBY uPVC entrance door leading to rear yard and laminate flooring.

SHOWER ROOM To rear aspect. Part tiled. White suite comprising: low level WC with push button flush, pedestal wash hand basin, large shower cubical with shower over, extractor, vinyl flooring, central heating radiator and uPVC window.

#### **FIRST FLOOR**

LANDING With carpet flooring.

BEDROOM ONE To front aspect. Textured ceiling, fitted wardrobes, central heating radiator, carpet flooring and uPVC window.

BEDROOM TWO To rear aspect. Textured ceiling, central heating radiator and uPVC window.

JACK & JILL ENSUITE Part tiled. White suite comprising: low level WC with push button flush,

pedestal wash hand basin, panelled bath with mixer shower over, textured ceiling, extractor, painted wood flooring and heated towel rail.

#### **EXTERNALLY**

COURT YARD Paved rear yard with gated access to rear alley and large shed.

PARKING On street permit parking.

%epcGraph\_c\_1\_210%