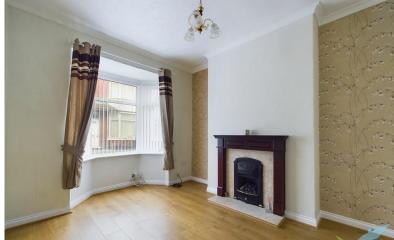

ENTRANCE HALL Textured ceiling, central heating radiator, laminate flooring and stairs leading to the first floor.

LOUNGE To front aspect. Ceiling cornice, textured ceiling, wooden fire surround with marble hearth and back panel, incorporating cast iron gas fire, laminate flooring, double panelled central heating radiator and uPVC bay window.