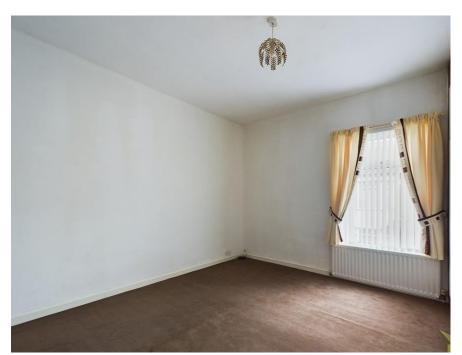

ENTRANCE HALL Textured ceiling, central heating radiator, laminate flooring and stairs leading to the first floor.

LOUNGE To front aspect. Ceiling cornice, textured ceiling, wooden fire surround with marble hearth and back panel, incorporating cast iron gas fire, laminate flooring, double panelled central heating radiator and uPVC bay window.

DINING ROOM Ceiling cornice, textured ceiling, stone fire surround with electric freestanding stove, laminate flooring, double panelled central heating radiator, large understairs storage cupboard and uPVC window.