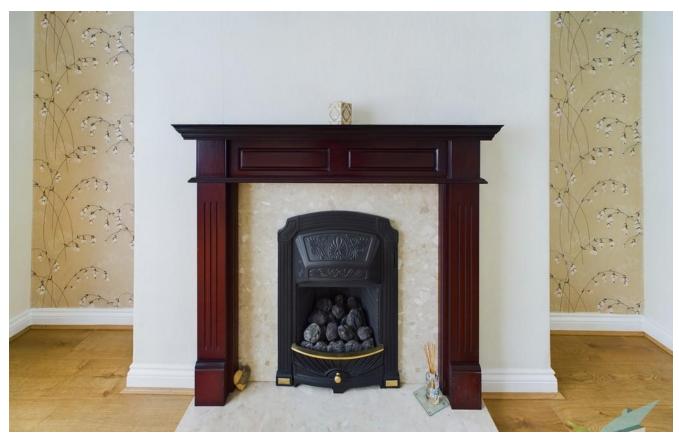

ENTRANCE HALL Textured ceiling, central heating radiator, laminate flooring and stairs leading to the first floor.

LOUNGE To front aspect. Ceiling cornice, textured ceiling, wooden fire surround with marble hearth and back panel, incorporating cast iron gas fire, laminate flooring, double panelled central heating radiator and uPVC bay window.