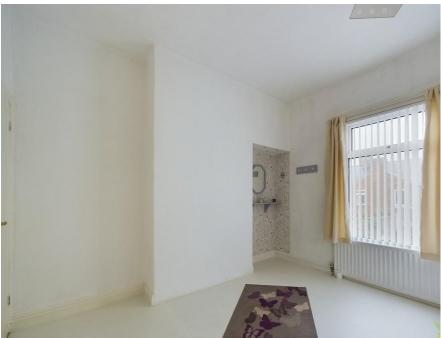

#### **FIRST FLOOR**

LANDING With carpet flooring.

BEDROOM ONE To front aspect. Textured ceiling, fitted wardrobes, central heating radiator, carpet flooring and uPVC window.

BEDROOM TWO To rear aspect. Textured ceiling, central heating radiator and uPVC window.

JACK & JILL ENSUITE Part tiled. White suite comprising: low level WC with push button flush,

pedestal wash hand basin, panelled bath with mixer shower over, textured ceiling, extractor, painted wood flooring and heated towel rail.