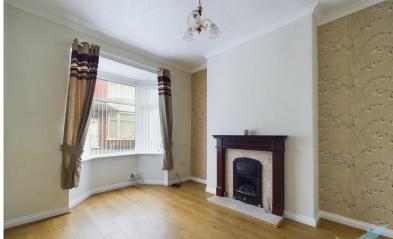

ENTRANCE HALL Textured ceiling, central heating radiator, laminate flooring and stairs leading to the first floor.

LOUNGE To front aspect. Ceiling cornice, textured ceiling, wooden fire surround with marble hearth and back panel, incorporating cast iron gas fire, laminate flooring, double panelled central heating radiator and uPVC bay window.