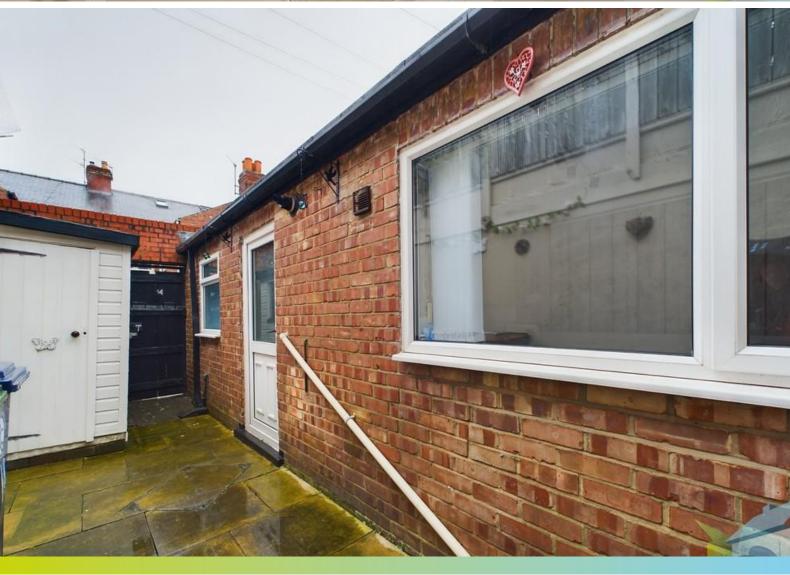

#### **EXTERNALLY**

COURT YARD Paved rear yard with gated access to rear alley and large shed.

PARKING On street permit parking.

%epcGraph\_c\_1\_210%