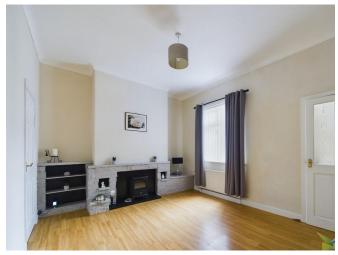

ENTRANCE HALL Textured ceiling, central heating radiator, laminate flooring and stairs leading to the first floor.

LOUNGE To front aspect. Ceiling cornice, textured ceiling, wooden fire surround with marble hearth and back panel, incorporating cast iron gas fire, laminate flooring, double panelled central heating radiator and uPVC bay window.

DINING ROOM Ceiling cornice, textured ceiling, stone fire surround with electric freestanding stove, laminate flooring, double panelled central heating radiator, large understairs storage cupboard and uPVC window.