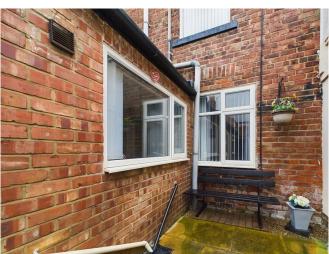

#### **EXTERNALLY**

COURT YARD Paved rear yard with gated access to rear alley and large shed.

PARKING On street permit parking.

%epcGraph\_c\_1\_210%