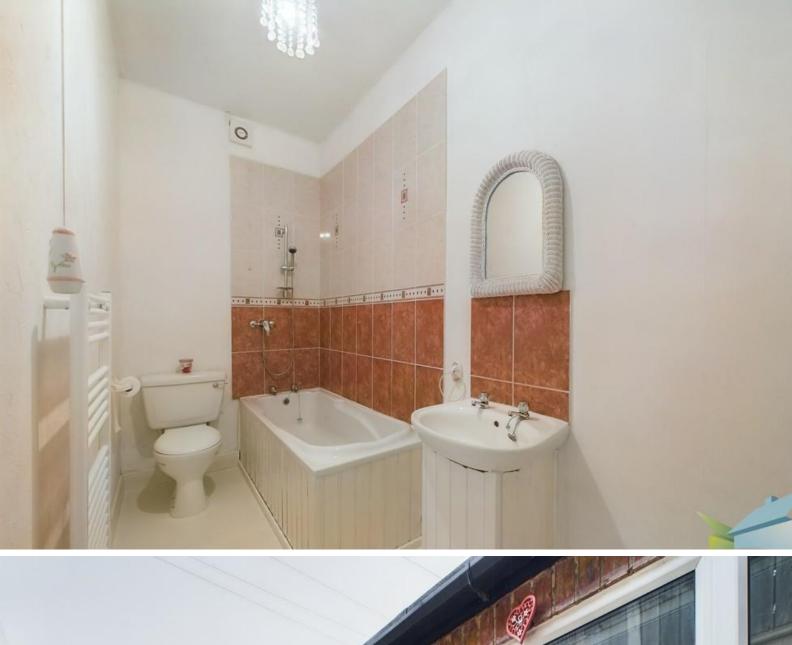

INNER LOBBY uPVC entrance door leading to rear yard and laminate flooring.

SHOWER ROOM To rear aspect. Part tiled. White suite comprising: low level WC with push button flush, pedestal wash hand basin, large shower cubical with shower over, extractor, vinyl flooring, central heating radiator and uPVC window.

JACK & JILL ENSUITE Part tiled. White suite comprising: low level WC with push button flush,

pedestal wash hand basin, panelled bath with mixer shower over, textured ceiling, extractor, painted wood flooring and heated towel rail.