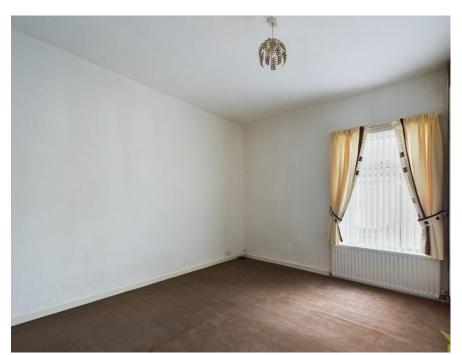

ENTRANCE HALL Textured ceiling, central heating radiator, laminate flooring and stairs leading to the first floor.

LOUNGE To front aspect. Ceiling cornice, textured ceiling, wooden fire surround with marble hearth and back panel, incorporating cast iron gas fire, laminate flooring, double panelled central heating radiator and uPVC bay window.

#### **FIRST FLOOR**

LANDING With carpet flooring.

BEDROOM ONE To front aspect. Textured ceiling, fitted wardrobes, central heating radiator, carpet flooring and uPVC window.

BEDROOM TWO To rear aspect. Textured ceiling, central heating radiator and uPVC window.