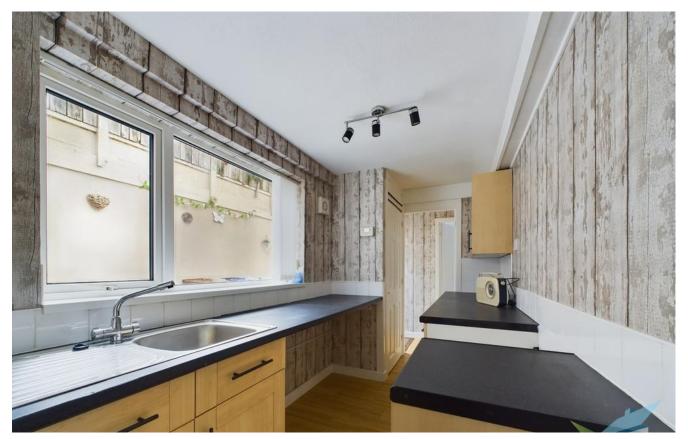

KITCHEN To rear aspect. Range of wall, base and drawer units with light fascias, stainless steel inset sink unit, mixer tap, tiled splash backs, laminate work surfaces, space for freestanding oven, concealed wall mounted Baxi gas central heating boiler, laminate flooring and uPVC window.