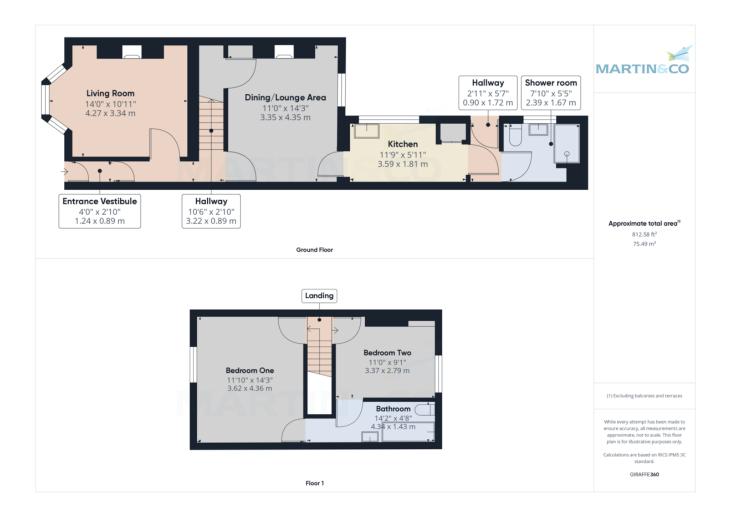

Don't miss the chance to view this delightful home - it could be your perfect fit! Call Martin & Co 01287 631254

**GROUND FLOOR** 

**INTERNALLY** 

ENTRANCE VESTIBULE uPVC entrance door, textured ceiling and laminate flooring.

ENTRANCE HALL Textured ceiling, central heating radiator, laminate flooring and stairs leading to the first floor.

LOUNGE To front aspect. Ceiling cornice, textured ceiling, wooden fire surround with marble hearth and back panel, incorporating cast iron gas fire, laminate flooring, double panelled central heating radiator and uPVC bay window.

DINING ROOM Ceiling cornice, textured ceiling, stone fire surround with electric freestanding stove, laminate flooring, double panelled central heating radiator, large understairs storage cupboard and uPVC window.

KITCHEN To rear aspect. Range of wall, base and drawer units with light fascias, stainless steel inset sink unit, mixer tap, tiled splash backs, laminate work surfaces, space for freestanding oven, concealed wall mounted Baxi gas central heating boiler, laminate flooring and uPVC window.

INNER LOBBY uPVC entrance door leading to rear yard and laminate flooring.

SHOWER ROOM To rear aspect. Part tiled. White suite comprising: low level WC with push button flush, pedestal wash hand basin, large shower cubical with shower over, extractor, vinyl flooring, central heating radiator and uPVC window.

#### **FIRST FLOOR**

LANDING With carpet flooring.

BEDROOM ONE To front aspect. Textured ceiling, fitted wardrobes, central heating radiator, carpet flooring and uPVC window.

BEDROOM TWO To rear aspect. Textured ceiling, central heating radiator and uPVC window.

JACK & JILL ENSUITE Part tiled. White suite comprising: low level WC with push button flush,

pedestal wash hand basin, panelled bath with mixer shower over, textured ceiling, extractor, painted wood flooring and heated towel rail.