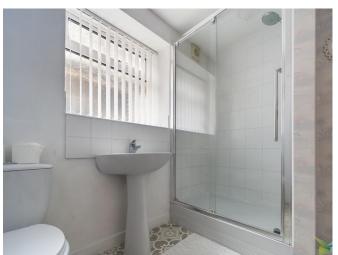

INNER LOBBY uPVC entrance door leading to rear yard and laminate flooring.

SHOWER ROOM To rear aspect. Part tiled. White suite comprising: low level WC with push button flush, pedestal wash hand basin, large shower cubical with shower over, extractor, vinyl flooring, central heating radiator and uPVC window.

JACK & JILL ENSUITE Part tiled. White suite comprising: low level WC with push button flush,

pedestal wash hand basin, panelled bath with mixer shower over, textured ceiling, extractor, painted wood flooring and heated towel rail.