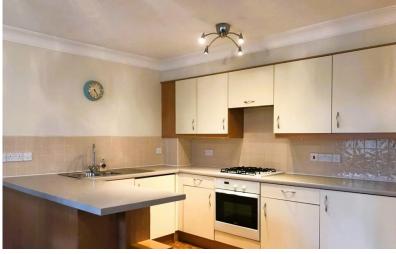

## £750 pcm

Date available: 30th November 2024

Deposit: £850 Part Furnished

Council Tax band: D

- Poplar Location
- Two Bedroom's
- Open plan lounge / diner
- Kitchen with Appliances
- Sought after Location
- Top Floor Apartment
- Part-Furnished