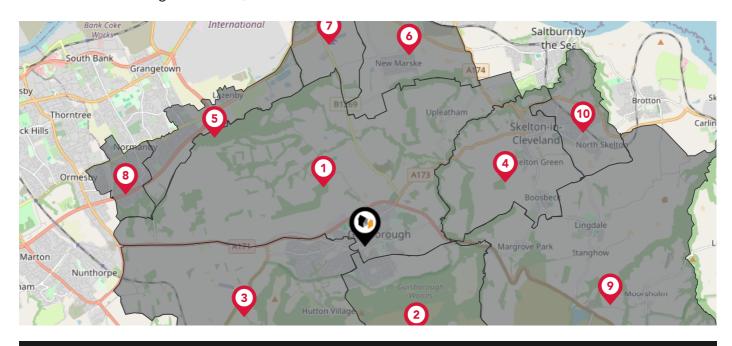

# Maps Council Wards

The UK is divided into wards that are used for local elections to elect local government councillors. Sometimes these are known as 'electoral divisions'. Population counts can vary substantially between wards, but the national average is about 5,500

#### Nearby Council Wards

| 1        | Guisborough Ward  |
|----------|-------------------|
| 2        | Belmont Ward      |
| 3        | Hutton Ward       |
| 4        | Skelton West Ward |
| 5        | Eston Ward        |
| 6        | Longbeck Ward     |
| Ţ        | Kirkleatham Ward  |
| 8        | Normanby Ward     |
| <b>?</b> | Lockwood Ward     |
| 10       | Skelton East Ward |