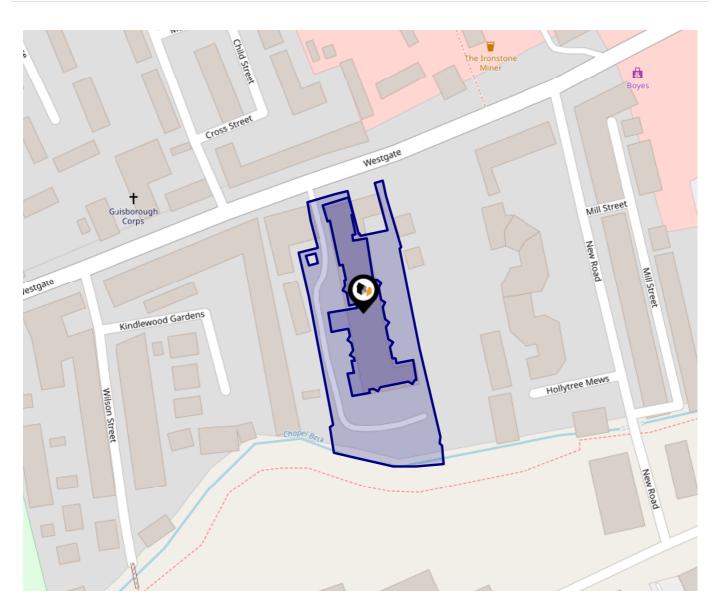

# Property Multiple Title Plans

There have been multiple title plans detected at this address. Here, we have compiled the available information about these plans and - where applicable for leasehold plans - the term lengths related to them.

#### CE229929

Start Date: End Date: Lease Term: 09/08/2016 01/06/3014 999 years from and including 1 June 2015 989 years

CE229903

Start Date: End Date: Lease Term:

Term Remaining:

999 years and three days from and including 1 June 2015