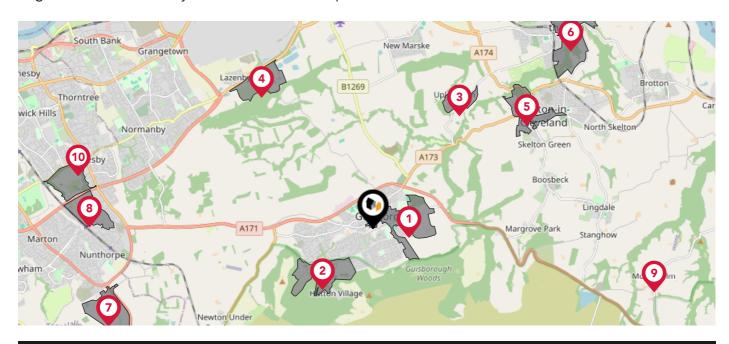

### Maps Conservation Areas

This map displays nearby official conservation areas. Every local authority in England has at least one conservation area. Most are designated by the Council as the local planning authority, though Historic England and the Secretary of State also have the power to create them.

#### Nearby Conservation Areas

| 1        | Guisborough         |
|----------|---------------------|
| 2        | Hutton Lowcross     |
| 3        | Upleatham           |
| 4        | Wilton              |
| 5        | Skelton             |
| 6        | Saltburn-by-the-Sea |
| <b>V</b> | Nunthorpe and Poole |
| 8        | Ormesby Hall        |
| Ŷ        | Moorsholm           |
| 10       | Ormesby Hall        |