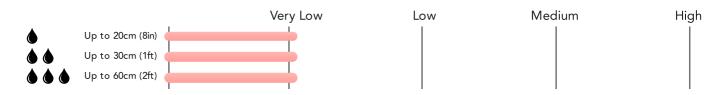

# Flood Risk Surface Water - Flood Risk

This map shows the chance of flooding where rainwater has nowhere to drain. This kind of flooding can occur far from rivers or seas.

#### Risk Rating: Very low

The map does not contain sufficient information for it to be used to determine flood risk to individual properties, but it does give you an indication of whether your area may be affected by surface water flooding at this risk level.

- **High Risk -** an area which has a chance of flooding of greater than 1 in 30 (3.3%) in any one year.
- Medium Risk an area which has a chance of flooding of greater than 1 in 100 (1.0%) in any one year.
- Low Risk an area which has a chance of flooding of greater than 1 in 1000 (0.25%) in any one year.
- Very Low Risk an area in which the risk is below 1 in 1000 (0.25%) in any one year.