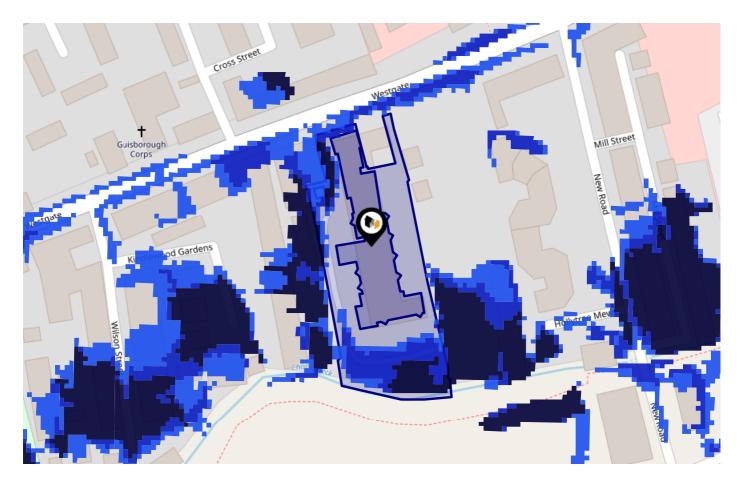

# Flood Risk Surface Water - Flood Risk

This map shows the chance of flooding where rainwater has nowhere to drain. This kind of flooding can occur far from rivers or seas.

#### Risk Rating: Very low

The map does not contain sufficient information for it to be used to determine flood risk to individual properties, but it does give you an indication of whether your area may be affected by surface water flooding at this risk level.

- **High Risk -** an area which has a chance of flooding of greater than 1 in 30 (3.3%) in any one year.
- Medium Risk an area which has a chance of flooding of greater than 1 in 100 (1.0%) in any one year.
- Low Risk an area which has a chance of flooding of greater than 1 in 1000 (0.25%) in any one year.
- Very Low Risk an area in which the risk is below 1 in 1000 (0.25%) in any one year.