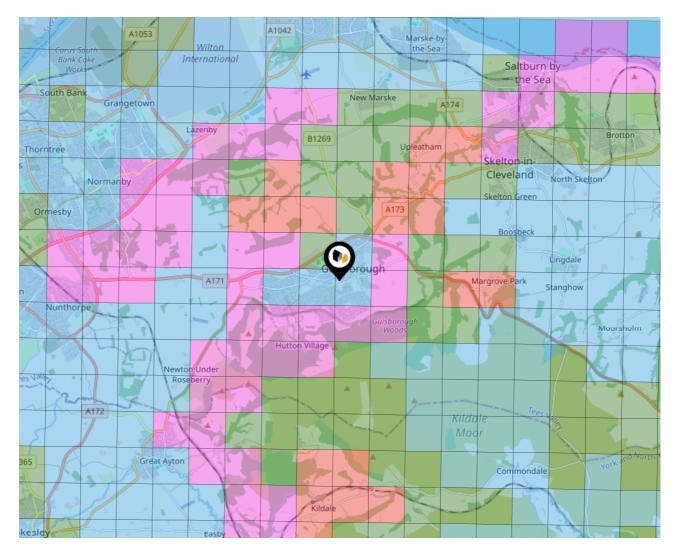

# Environment Soils & Clay

Ground Composition for this Address (Surrounding square kilometer zone around property)

| Carbon Content:<br>Parent Material Grain:<br>Soil Group: | NONE<br>ARENACEOUS -<br>RUDACEOUS<br>LIGHT(SANDY) TO<br>MEDIUM(SANDY) | Soil Texture:<br>Soil Depth:                       | SAND TO SANDY LOAM<br>DEEP                 |
|----------------------------------------------------------|-----------------------------------------------------------------------|----------------------------------------------------|--------------------------------------------|
|                                                          | A171<br>Hutton Village<br>ewton Under<br>Roseberry                    | A173<br>A173<br>Guisborough<br>C/M <sup>-//3</sup> | Skelt<br>Clevi<br>Skelto<br>Bo<br>Margrove |

#### Primary Classifications (Most Common Clay Types)

| C/M    | Claystone / Mudstone                         |
|--------|----------------------------------------------|
| FPC,S  | Floodplain Clay, Sand / Gravel               |
| FC,S   | Fluvial Clays & Silts                        |
| FC,S,G | Fluvial Clays, Silts, Sands & Gravel         |
| PM/EC  | Prequaternary Marine / Estuarine Clay / Silt |
| QM/EC  | Quaternary Marine / Estuarine Clay / Silt    |
| RC     | Residual Clay                                |
| RC/LL  | Residual Clay & Loamy Loess                  |
| RC,S   | River Clay & Silt                            |
| RC,FS  | Riverine Clay & Floodplain Sands and Gravel  |
| RC,FL  | Riverine Clay & Fluvial Sands and Gravel     |
| тс     | Terrace Clay                                 |
| TC/LL  | Terrace Clay & Loamy Loess                   |