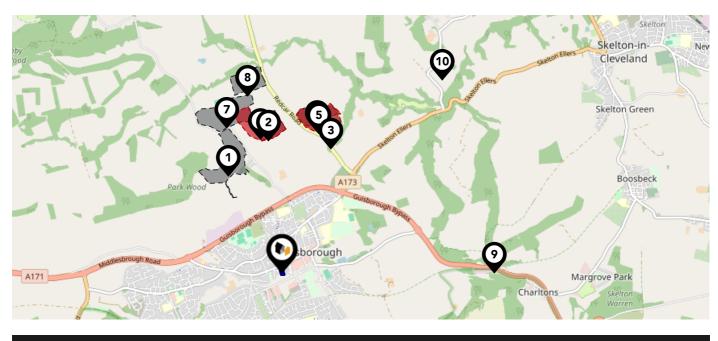

# **Schools**

Area

| and the second sec | Park Wood<br>Demonstration of the second secon | 3. A A A A A A A A A A A A A A A A A A A | Charltons | Margrove Park<br>Skeitor<br>Warren | A171    | Lingdal |
|------------------------------------------------------------------------------------------------------------------------------------------------------------------------------------------------------------------------------------------------------------------------------------------------------------------------------------------------------------------------------------------------------------------------------------------------------------------------------------------------------------------------------------------------------------------------------------------------------------------------------------------------------------------------------------------------------------------------------------------------------------------------------------------------------------------------------------------------------------------------------------------------------------------------------------------------------------------------------------------------------------------------------------------------------------------------------------------------------------------------------------------------------------------------------------------------------------------------------------------------------------------------------------------------------------------------------------------------------------------------------------------------------------------------------------------------------------------------------------------------------------------------------------------------------------------------------------------------------------------------------------------------------------------------------------------------------------------------------------------------------------------------------------------------------------------------------------------------------------------------------------|----------------------------------------------------------------------------------------------------------------------------------------------------------------------------------------------------------------------------------------------------------------------------------------------------------------------------------------------------------------------------------------------------------------------------------------------------------------------------------------------------------------------------------------------------------------------------------------------------------------------------------------------------------------------------------------------------------------------------------------------------------------------------------------------------------------------------------------------------------------------------------------------------------------------------------------------------------------------------------------------------------------------------------------------------------------------------------------------------------------------------------------------------------------------------------------------------------------------------------------------------------------------------------------------------------------------------------------------------------------------------------------------------------------------------------------------------------------------------------------------------------------------------------------------------------------------------------------------------------------------------------------------------------------------------------------------------------------------------------------------------------------------------------------------------------------------------------------------------------------------------------------------------------------------------------------------------------------------------------------------------------------------------------------------------------------------------------------------------------------------------------|------------------------------------------|-----------|------------------------------------|---------|---------|
|                                                                                                                                                                                                                                                                                                                                                                                                                                                                                                                                                                                                                                                                                                                                                                                                                                                                                                                                                                                                                                                                                                                                                                                                                                                                                                                                                                                                                                                                                                                                                                                                                                                                                                                                                                                                                                                                                    | Chaloner Primary School<br>Ofsted Rating: Good   Pupils: 235   Distance:0.43                                                                                                                                                                                                                                                                                                                                                                                                                                                                                                                                                                                                                                                                                                                                                                                                                                                                                                                                                                                                                                                                                                                                                                                                                                                                                                                                                                                                                                                                                                                                                                                                                                                                                                                                                                                                                                                                                                                                                                                                                                                     | Nursery                                  | Primary   | Secondary                          | College | Private |
| 2                                                                                                                                                                                                                                                                                                                                                                                                                                                                                                                                                                                                                                                                                                                                                                                                                                                                                                                                                                                                                                                                                                                                                                                                                                                                                                                                                                                                                                                                                                                                                                                                                                                                                                                                                                                                                                                                                  | Prior Pursglove and Stockton Sixth Form College<br>Ofsted Rating: Good   Pupils:0   Distance:0.45                                                                                                                                                                                                                                                                                                                                                                                                                                                                                                                                                                                                                                                                                                                                                                                                                                                                                                                                                                                                                                                                                                                                                                                                                                                                                                                                                                                                                                                                                                                                                                                                                                                                                                                                                                                                                                                                                                                                                                                                                                |                                          |           |                                    |         |         |
| 3                                                                                                                                                                                                                                                                                                                                                                                                                                                                                                                                                                                                                                                                                                                                                                                                                                                                                                                                                                                                                                                                                                                                                                                                                                                                                                                                                                                                                                                                                                                                                                                                                                                                                                                                                                                                                                                                                  | Belmont Primary School<br>Ofsted Rating: Good   Pupils: 397   Distance:0.52                                                                                                                                                                                                                                                                                                                                                                                                                                                                                                                                                                                                                                                                                                                                                                                                                                                                                                                                                                                                                                                                                                                                                                                                                                                                                                                                                                                                                                                                                                                                                                                                                                                                                                                                                                                                                                                                                                                                                                                                                                                      |                                          |           |                                    |         |         |
| 4                                                                                                                                                                                                                                                                                                                                                                                                                                                                                                                                                                                                                                                                                                                                                                                                                                                                                                                                                                                                                                                                                                                                                                                                                                                                                                                                                                                                                                                                                                                                                                                                                                                                                                                                                                                                                                                                                  | Highcliffe Primary School<br>Ofsted Rating: Good   Pupils: 292   Distance:0.69                                                                                                                                                                                                                                                                                                                                                                                                                                                                                                                                                                                                                                                                                                                                                                                                                                                                                                                                                                                                                                                                                                                                                                                                                                                                                                                                                                                                                                                                                                                                                                                                                                                                                                                                                                                                                                                                                                                                                                                                                                                   |                                          |           |                                    |         |         |
| 5                                                                                                                                                                                                                                                                                                                                                                                                                                                                                                                                                                                                                                                                                                                                                                                                                                                                                                                                                                                                                                                                                                                                                                                                                                                                                                                                                                                                                                                                                                                                                                                                                                                                                                                                                                                                                                                                                  | Laurence Jackson School<br>Ofsted Rating: Not Rated   Pupils: 1239   Distance:0.7                                                                                                                                                                                                                                                                                                                                                                                                                                                                                                                                                                                                                                                                                                                                                                                                                                                                                                                                                                                                                                                                                                                                                                                                                                                                                                                                                                                                                                                                                                                                                                                                                                                                                                                                                                                                                                                                                                                                                                                                                                                |                                          |           |                                    |         |         |
| 6                                                                                                                                                                                                                                                                                                                                                                                                                                                                                                                                                                                                                                                                                                                                                                                                                                                                                                                                                                                                                                                                                                                                                                                                                                                                                                                                                                                                                                                                                                                                                                                                                                                                                                                                                                                                                                                                                  | Galley Hill Primary School<br>Ofsted Rating: Good   Pupils: 282   Distance:0.93                                                                                                                                                                                                                                                                                                                                                                                                                                                                                                                                                                                                                                                                                                                                                                                                                                                                                                                                                                                                                                                                                                                                                                                                                                                                                                                                                                                                                                                                                                                                                                                                                                                                                                                                                                                                                                                                                                                                                                                                                                                  |                                          |           |                                    |         |         |
|                                                                                                                                                                                                                                                                                                                                                                                                                                                                                                                                                                                                                                                                                                                                                                                                                                                                                                                                                                                                                                                                                                                                                                                                                                                                                                                                                                                                                                                                                                                                                                                                                                                                                                                                                                                                                                                                                    |                                                                                                                                                                                                                                                                                                                                                                                                                                                                                                                                                                                                                                                                                                                                                                                                                                                                                                                                                                                                                                                                                                                                                                                                                                                                                                                                                                                                                                                                                                                                                                                                                                                                                                                                                                                                                                                                                                                                                                                                                                                                                                                                  |                                          |           |                                    |         |         |

 $\checkmark$ 

 $\checkmark$ 

(7)

8

Lockwood Primary School

Ofsted Rating: Good | Pupils: 207 | Distance:0.97

Saint Paulinus Catholic Primary School, A Catholic Voluntary

Academy

# Area **Schools**

|     |                                                                                              | Nursery | Primary | Secondary | College | Private |
|-----|----------------------------------------------------------------------------------------------|---------|---------|-----------|---------|---------|
| 9   | New Marske Primary School<br>Ofsted Rating: Good   Pupils: 207   Distance:3.16               |         |         |           |         |         |
| 10  | Wilton Primary Academy<br>Ofsted Rating: Good   Pupils: 74   Distance:3.42                   |         |         |           |         |         |
| (1) | Lingdale Primary School<br>Ofsted Rating: Requires improvement   Pupils: 101   Distance:3.79 |         |         |           |         |         |
| 12  | Kirkleatham Hall School<br>Ofsted Rating: Good   Pupils: 185   Distance:3.89                 |         |         |           |         |         |
| 13  | Bankfields Primary School<br>Ofsted Rating: Good   Pupils: 289   Distance:3.9                |         |         |           |         |         |
| 14  | Roseberry Academy<br>Ofsted Rating: Good   Pupils: 227   Distance:3.93                       |         |         |           |         |         |
| 15  | Skelton Primary School<br>Ofsted Rating: Good   Pupils: 496   Distance:4                     |         |         |           |         |         |
| 16  | Whale Hill Primary School<br>Ofsted Rating: Good   Pupils: 482   Distance:4.05               |         |         |           |         |         |