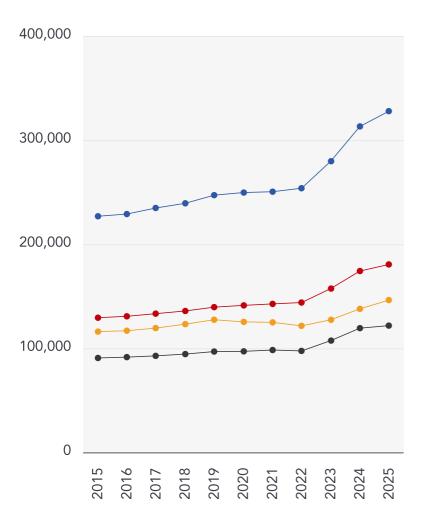

# Market House Price Statistics

Detached

+44.5%

Semi-Detached

+39.54%

Flat

+26.09%

Terraced

+34.24%