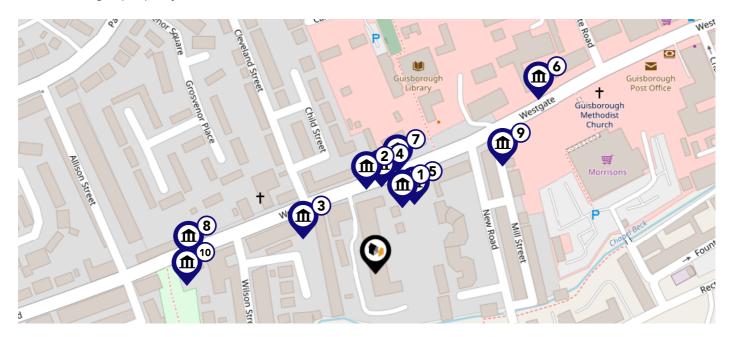

# Maps Listed Buildings

This map displays nearby listed buildings and protected structures, as well as their listed tier and distance from the target property...

| Listed B                | uildings in the local district                                        | Grade    | Distance  |
|-------------------------|-----------------------------------------------------------------------|----------|-----------|
|                         | 1310823 - 113 And 115, Westgate                                       | Grade II | 0.0 miles |
|                         | 1159853 - 98 And 100, Westgate                                        | Grade II | 0.0 miles |
|                         | 1139736 - 147, 149, 151 And 153, Westgate                             | Grade II | 0.0 miles |
|                         | 1139731 - Boundary Wall, Railings And Gates, To South Of Number<br>96 | Grade II | 0.0 miles |
| <b>m</b> <sup>5</sup>   | 1139735 - 109 And 111, Westgate                                       | Grade II | 0.0 miles |
| <b>(()</b> )            | 1310835 - 48 And 50, Westgate                                         | Grade II | 0.1 miles |
|                         | 1139730 - Boundary Wall And Gatepiers, To South Of Number 94          | Grade II | 0.1 miles |
|                         | 1329568 - 134 And 136, Westgate                                       | Grade II | 0.1 miles |
| <b>(()</b> <sup>9</sup> | 1139734 - 95, 97 And 99, Westgate                                     | Grade II | 0.1 miles |
| <b>(1</b> )             | 1159904 - 185, Westgate                                               | Grade II | 0.1 miles |