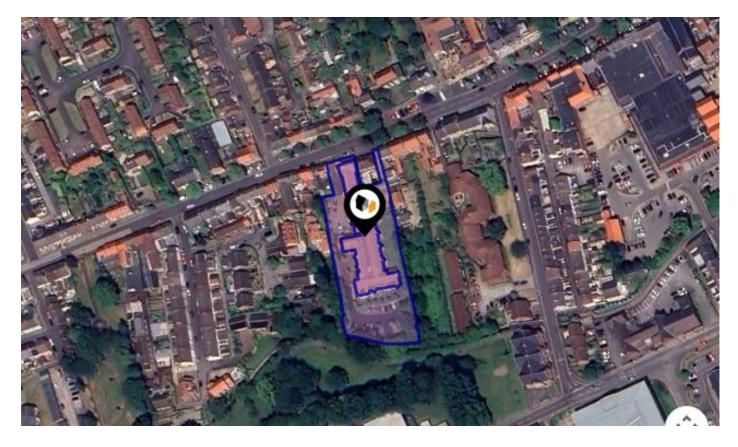

### **BECKSIDE GARDENS, GUISBOROUGH, TS14**

# Property **Overview**

#### Property

| Туре:            | Flat / Maisonette                       | Tenure:     | Leasehold                           |
|------------------|-----------------------------------------|-------------|-------------------------------------|
| Bedrooms:        | 2                                       | Start Date: | 09/08/2016                          |
| Floor Area:      | 796 ft <sup>2</sup> / 74 m <sup>2</sup> | End Date:   | 01/06/3014                          |
| Plot Area:       | 1.49 acres                              | Lease Term: | 999 years from and including 1 June |
| Year Built :     | 2016                                    |             | 2015                                |
| Council Tax :    | Band C                                  | Term        | 989 years                           |
| Annual Estimate: | £2,155                                  | Remaining:  |                                     |
| Title Number:    | CE229929                                |             |                                     |
|                  |                                         |             |                                     |