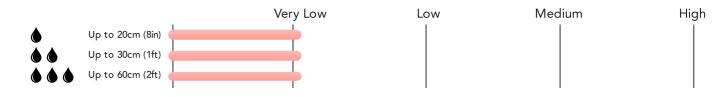

# Flood Risk Rivers & Seas - Flood Risk

This map shows the chance of flooding from rivers and / or the sea, taking into account flood defences and their condition.

#### Risk Rating: Very low

The map does not contain sufficient information for it to be used to determine flood risk to individual properties, but it does give you an indication of whether your area may be affected by surface water flooding at this risk level.

- High Risk an area which has a chance of flooding of greater than 1 in 30 (3.3%) in any one year.
- Medium Risk an area which has a chance of flooding of greater than 1 in 100 (1.0%) in any one year.
- Low Risk an area which has a chance of flooding of greater than 1 in 1000 (0.25%) in any one year.
- **Very Low Risk -** an area in which the risk is below 1 in 1000 (0.25%) in any one year.