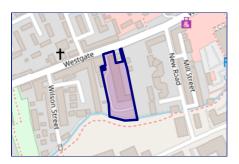

# Property Multiple Title Plans

There have been multiple title plans detected at this address. Here, we have compiled the available information about these plans and - where applicable for leasehold plans - the term lengths related to them.

#### Freehold Title Plan

#### CE42348

#### **Leasehold Title Plans**

#### CE229929

Start Date: End Date: Lease Term: 09/08/2016 01/06/3014 999 years from and including 1 June 2015 989 years

CE229903

Start Date: End Date: Lease Term:

Term Remaining:

999 years and three days from and including 1 June 2015