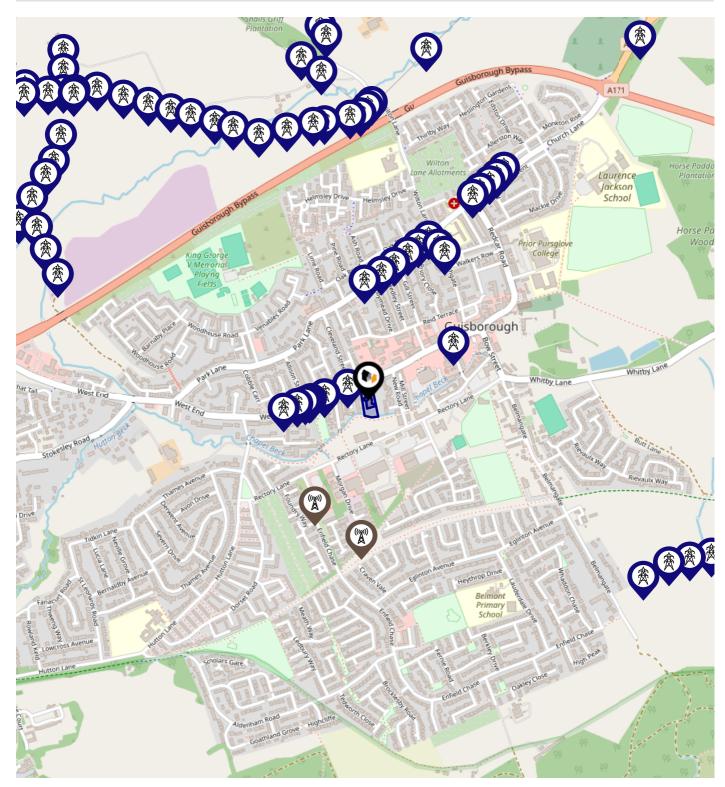

Kirkleatham Hall School<br>Ofsted Rating: Good   Pupils: 185   Distance:3.89                 |         |         |           |         |         |
| 13  | Bankfields Primary School<br>Ofsted Rating: Good   Pupils: 289   Distance:3.9                |         |         |           |         |         |
| 14  | Roseberry Academy<br>Ofsted Rating: Good   Pupils: 227   Distance:3.93                       |         |         |           |         |         |
| 15  | Skelton Primary School<br>Ofsted Rating: Good   Pupils: 496   Distance:4                     |         |         |           |         |         |
| 16  | Whale Hill Primary School<br>Ofsted Rating: Good   Pupils: 482   Distance:4.05               |         |         |           |         |         |

# Local Area Masts & Pylons





#### Key:



Power Pylons Communication Masts

# Environment Radon Gas



#### What is Radon?

Radon is a natural radioactive gas, which enters buildings from the ground. Exposure to high concentrations increases the risk of lung cancer. The UK Health Security Agency (UKHSA) recommends that radon levels should be reduced in homes where the annual average is at or above 200 becquerels per cubic metre (200 Bq/m3).





# Local Area Road Noise





This data indicates the level of noise according to the strategic noise mapping of road sources within areas with a population of at least 100,000 people (agglomerations) and along major traffic routes. This indicates a 24 hour annual average noise level with separate weightings for the evening and night periods.

Noise levels are modelled on a 1