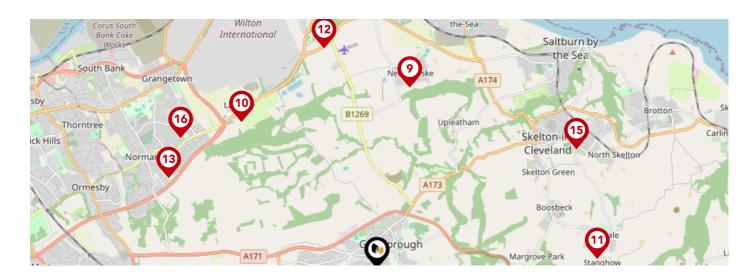

# **Schools**

Area

| and the second sec | Park Wood<br>Demonstration of the second secon | 3. A A A A A A A A A A A A A A A A A A A | Charltons | Margrove Park<br>Skeitor<br>Warren | A171    | Lingdal |
|------------------------------------------------------------------------------------------------------------------------------------------------------------------------------------------------------------------------------------------------------------------------------------------------------------------------------------------------------------------------------------------------------------------------------------------------------------------------------------------------------------------------------------------------------------------------------------------------------------------------------------------------------------------------------------------------------------------------------------------------------------------------------------------------------------------------------------------------------------------------------------------------------------------------------------------------------------------------------------------------------------------------------------------------------------------------------------------------------------------------------------------------------------------------------------------------------------------------------------------------------------------------------------------------------------------------------------------------------------------------------------------------------------------------------------------------------------------------------------------------------------------------------------------------------------------------------------------------------------------------------------------------------------------------------------------------------------------------------------------------------------------------------------------------------------------------------------------------------------------------------------|----------------------------------------------------------------------------------------------------------------------------------------------------------------------------------------------------------------------------------------------------------------------------------------------------------------------------------------------------------------------------------------------------------------------------------------------------------------------------------------------------------------------------------------------------------------------------------------------------------------------------------------------------------------------------------------------------------------------------------------------------------------------------------------------------------------------------------------------------------------------------------------------------------------------------------------------------------------------------------------------------------------------------------------------------------------------------------------------------------------------------------------------------------------------------------------------------------------------------------------------------------------------------------------------------------------------------------------------------------------------------------------------------------------------------------------------------------------------------------------------------------------------------------------------------------------------------------------------------------------------------------------------------------------------------------------------------------------------------------------------------------------------------------------------------------------------------------------------------------------------------------------------------------------------------------------------------------------------------------------------------------------------------------------------------------------------------------------------------------------------------------|------------------------------------------|-----------|------------------------------------|---------|---------|
|                                                                                                                                                                                                                                                                                                                                                                                                                                                                                                                                                                                                                                                                                                                                                                                                                                                                                                                                                                                                                                                                                                                                                                                                                                                                                                                                                                                                                                                                                                                                                                                                                                                                                                                                                                                                                                                                                    | Chaloner Primary School<br>Ofsted Rating: Good   Pupils: 235   Distance:0.43                                                                                                                                                                                                                                                                                                                                                                                                                                                                                                                                                                                                                                                                                                                                                                                                                                                                                                                                                                                                                                                                                                                                                                                                                                                                                                                                                                                                                                                                                                                                                                                                                                                                                                                                                                                                                                                                                                                                                                                                                                                     | Nursery                                  | Primary   | Secondary                          | College | Private |
| 2                                                                                                                                                                                                                                                                                                                                                                                                                                                                                                                                                                                                                                                                                                                                                                                                                                                                                                                                                                                                                                                                                                                                                                                                                                                                                                                                                                                                                                                                                                                                                                                                                                                                                                                                                                                                                                                                                  | Prior Pursglove and Stockton Sixth Form College<br>Ofsted Rating: Good   Pupils:0   Distance:0.45                                                                                                                                                                                                                                                                                                                                                                                                                                                                                                                                                                                                                                                                                                                                                                                                                                                                                                                                                                                                                                                                                                                                                                                                                                                                                                                                                                                                                                                                                                                                                                                                                                                                                                                                                                                                                                                                                                                                                                                                                                |                                          |           |                                    |         |         |
| 3                                                                                                                                                                                                                                                                                                                                                                                                                                                                                                                                                                                                                                                                                                                                                                                                                                                                                                                                                                                                                                                                                                                                                                                                                                                                                                                                                                                                                                                                                                                                                                                                                                                                                                                                                                                                                                                                                  | Belmont Primary School<br>Ofsted Rating: Good   Pupils: 397   Distance:0.52                                                                                                                                                                                                                                                                                                                                                                                                                                                                                                                                                                                                                                                                                                                                                                                                                                                                                                                                                                                                                                                                                                                                                                                                                                                                                                                                                                                                                                                                                                                                                                                                                                                                                                                                                                                                                                                                                                                                                                                                                                                      |                                          |           |                                    |         |         |
| 4                                                                                                                                                                                                                                                                                                                                                                                                                                                                                                                                                                                                                                                                                                                                                                                                                                                                                                                                                                                                                                                                                                                                                                                                                                                                                                                                                                                                                                                                                                                                                                                                                                                                                                                                                                                                                                                                                  | Highcliffe Primary School<br>Ofsted Rating: Good   Pupils: 292   Distance:0.69                                                                                                                                                                                                                                                                                                                                                                                                                                                                                                                                                                                                                                                                                                                                                                                                                                                                                                                                                                                                                                                                                                                                                                                                                                                                                                                                                                                                                                                                                                                                                                                                                                                                                                                                                                                                                                                                                                                                                                                                                                                   |                                          |           |                                    |         |         |
| 5                                                                                                                                                                                                                                                                                                                                                                                                                                                                                                                                                                                                                                                                                                                                                                                                                                                                                                                                                                                                                                                                                                                                                                                                                                                                                                                                                                                                                                                                                                                                                                                                                                                                                                                                                                                                                                                                                  | Laurence Jackson School<br>Ofsted Rating: Not Rated   Pupils: 1239   Distance:0.7                                                                                                                                                                                                                                                                                                                                                                                                                                                                                                                                                                                                                                                                                                                                                                                                                                                                                                                                                                                                                                                                                                                                                                                                                                                                                                                                                                                                                                                                                                                                                                                                                                                                                                                                                                                                                                                                                                                                                                                                                                                |                                          |           |                                    |         |         |
| 6                                                                                                                                                                                                                                                                                                                                                                                                                                                                                                                                                                                                                                                                                                                                                                                                                                                                                                                                                                                                                                                                                                                                                                                                                                                                                                                                                                                                                                                                                                                                                                                                                                                                                                                                                                                                                                                                                  | Galley Hill Primary School<br>Ofsted Rating: Good   Pupils: 282   Distance:0.93                                                                                                                                                                                                                                                                                                                                                                                                                                                                                                                                                                                                                                                                                                                                                                                                                                                                                                                                                                                                                                                                                                                                                                                                                                                                                                                                                                                                                                                                                                                                                                                                                                                                                                                                                                                                                                                                                                                                                                                                                                                  |                                          |           |                                    |         |         |
|                                                                                                                                                                                                                                                                                                                                                                                                                                                                                                                                                                                                                                                                                                                                                                                                                                                                                                                                                                                                                                                                                                                                                                                                                                                                                                                                                                                                                                                                                                                                                                                                                                                                                                                                                                                                                                                                                    |                                                                                                                                                                                                                                                                                                                                                                                                                                                                                                                                                                                                                                                                                                                                                                                                                                                                                                                                                                                                                                                                                                                                                                                                                                                                                                                                                                                                                                                                                                                                                                                                                                                                                                                                                                                                                                                                                                                                                                                                                                                                                                                                  |                                          |           |                                    |         |         |

# Area **Schools**

|     |                                                                                              | Nursery | Primary | Secondary | College | Private |
|-----|----------------------------------------------------------------------------------------------|---------|---------|-----------|---------|---------|
| 9   | New Marske Primary School<br>Ofsted Rating: Good   Pupils: 207   Distance:3.16               |         |         |           |         |         |
| 10  | Wilton Primary Academy<br>Ofsted Rating: Good   Pupils: 74   Distance:3.42                   |         |         |           |         |         |
| (1) | Lingdale Primary School<br>Ofsted Rating: Requires improvement   Pupils: 101   Distance:3.79 |         |         |           |         |         |
| 12  | Kirkleatham Hall School<br>Ofsted Rating: Good   Pupils: 185   Distance:3.89                 |         |         |           |         |         |
| 13  | Bankfields Primary School<br>Ofsted Rating: Good   Pupils: 289   Distance:3.9                |         |         |           |         |         |
| 14  | Roseberry Academy<br>Ofsted Rating: Good   Pupils: 227   Distance:3.93                       |         |         |           |         |         |
| 15  | Skelton Primary School<br>Ofsted Rating: Good   Pupils: 496   Distance:4                     |         |         |           |         |         |
| 16  | Whale Hill Primary School<br>Ofsted Rating: Good   Pupils: 482   Distance:4.05               |         |         |           |         |         |