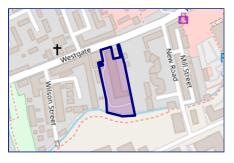

# Property Multiple Title Plans

There have been multiple title plans detected at this address. Here, we have compiled the available information about these plans and - where applicable for leasehold plans - the term lengths related to them.

#### Freehold Title Plan

#### CE42348

#### **Leasehold Title Plans**

#### CE229929

Start Date: End Date: Lease Term: 09/08/2016 01/06/3014 999 years from and including 1 June 2015 989 years

CE229903

Start Date: End Date: Lease Term:

Term Remaining:

999 years and three days from and including 1 June 2015