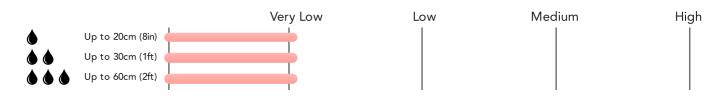

#### Risk Rating: Very low

The map does not contain sufficient information for it to be used to determine flood risk to individual properties, but it does give you an indication of whether your area may be affected by surface water flooding at this risk level.

- High Risk an area which has a chance of flooding of greater than 1 in 30 (3.3%) in any one year.
- Medium Risk an area which has a chance of flooding of greater than 1 in 100 (1.0%) in any one year.
- Low Risk an area which has a chance of flooding of greater than 1 in 1000 (0.25%) in any one year.
- **Very Low Risk -** an area in which the risk is below 1 in 1000 (0.25%) in any one year.