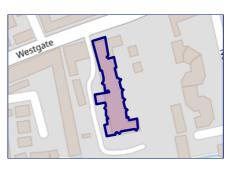

# Property Multiple Title Plans

There have been multiple title plans detected at this address. Here, we have compiled the available information about these plans and - where applicable for leasehold plans - the term lengths related to them.

#### Freehold Title Plan

#### CE42348

#### **Leasehold Title Plans**

#### CE229929

Start Date: End Date: Lease Term: 09/08/2016 01/06/3014 999 years from and including 1 June 2015 989 years

CE229903

Start Date: End Date: Lease Term:

Term Remaining:

999 years and three days from and including 1 June 2015