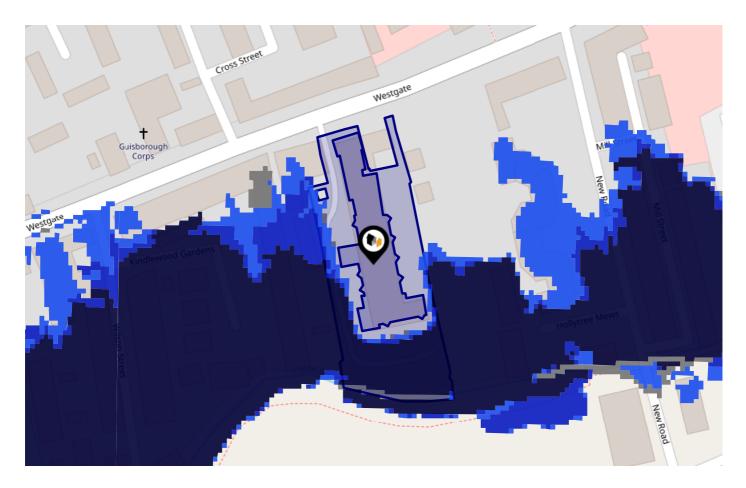

# Flood Risk Rivers & Seas - Climate Change

This map shows the future chance of flooding from rivers and / or the sea **between 2036 and 2069**, taking into account flood defences and their condition. The government climate change models cannot predict exactly when the chance of flooding will go up. It could happen at any time during the time period.

#### Risk Rating: Very low

The map does not contain sufficient information for it to be used to determine flood risk to individual properties, but it does give you an indication of whether your area may be affected by surface water flooding at this risk level.

- High Risk an area which has a chance of flooding of greater than 1 in 30 (3.3%) in any one year.
- Medium Risk an area which has a chance of flooding of greater than 1 in 100 (1.0%) in any one year.
- Low Risk an area which has a chance of flooding of greater than 1 in 1000 (0.1%) in any one year.
- **Very Low Risk -** an area in which the risk is below 1 in 1000 (0.1%) in any one year.