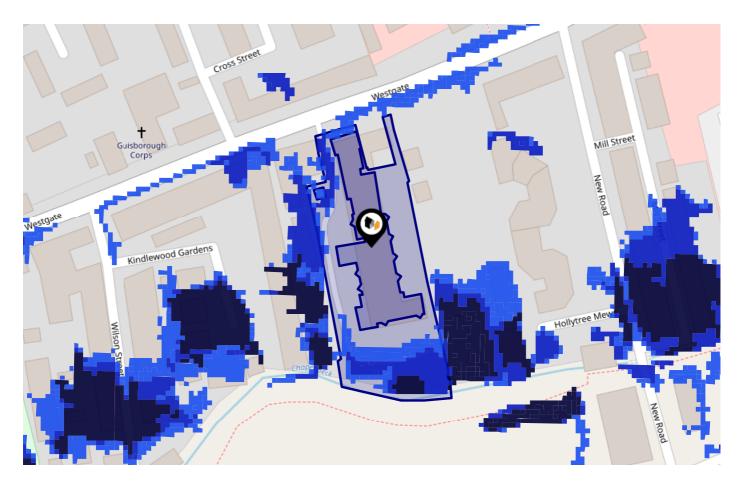

# Flood Risk Surface Water - Climate Change

This map shows the future chance of flooding **between 2040 and 2060** where rainwater has nowhere to drain. This kind of flooding can occur far from rivers or seas. The government climate change models cannot predict exactly when the chance of flooding will go up. It could happen at any time during the time period.

#### Risk Rating: Very low

The map does not contain sufficient information for it to be used to determine flood risk to individual properties, but it does give you an indication of whether your area may be affected by surface water flooding at this risk level.

- High Risk an area which has a chance of flooding of greater than 1 in 30 (3.3%) in any one year.
- Medium Risk an area which has a chance of flooding of greater than 1 in 100 (1.0%) in any one year.
- Low Risk an area which has a chance of flooding of greater than 1 in 1000 (0.1%) in any one year.
- **Very Low Risk -** an area in which the risk is below 1 in 1000 (0.1%) in any one year.