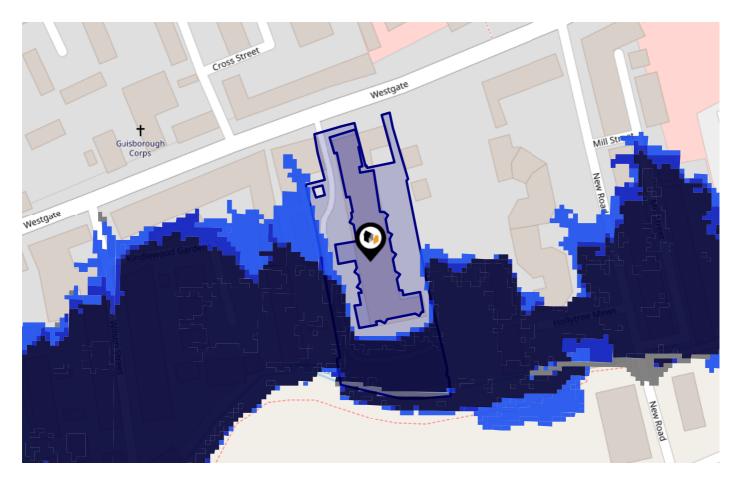

# Flood Risk Rivers & Seas - Flood Risk

This map shows the chance of flooding from rivers and / or the sea, taking into account flood defences and their condition.

#### Risk Rating: Very low

The map does not contain sufficient information for it to be used to determine flood risk to individual properties, but it does give you an indication of whether your area may be affected by surface water flooding at this risk level.

- High Risk an area which has a chance of flooding of greater than 1 in 30 (3.3%) in any one year.
- Medium Risk an area which has a chance of flooding of greater than 1 in 100 (1.0%) in any one year.
- Low Risk an area which has a chance of flooding of greater than 1 in 1000 (0.25%) in any one year.
- **Very Low Risk -** an area in which the risk is below 1 in 1000 (0.25%) in any one year.