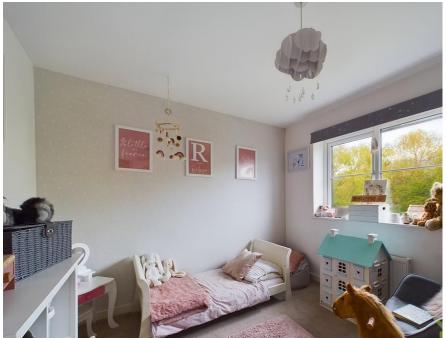

BEDROOM THREE 11' 0" x 9' 9" (3.37m x 2.99m) To rear aspect. Storage cupboard, central heating radiator, carpet flooring and uPVC window.

BEDROOM FOUR 10' 11" x 9' 6" (3.34m x 2.90m) To rear aspect. Central heating radiator, carpet flooring