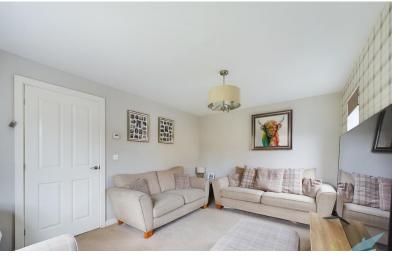

### **GROUND FLOOR**

ENTRANCE HALL 5' 7" x 9' 6" (1.72m x 2.92m) uPVC entrance door, central heating radiator, Karndean flooring, large storage cupboard and stairs leading to the first floor.

LOUNGE 10' 6" x 14' 6" (3.22m x 4.43m) To front aspect. carpet flooring, double panelled central heating radiator and double aspect uPVC window.