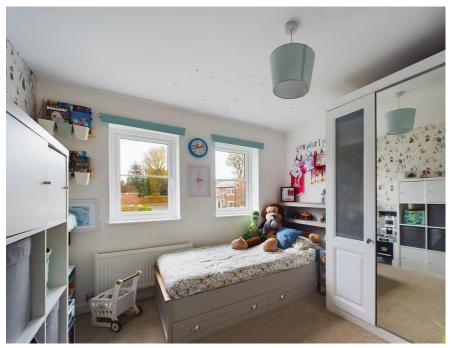

BEDROOM THREE 11' 0" x 9' 9" (3.37m x 2.99m) To rear aspect. Storage cupboard, central heating radiator, carpet flooring and uPVC window.

BEDROOM FOUR 10' 11" x 9' 6" (3.34m x 2.90m) To rear aspect. Central heating radiator, carpet flooring