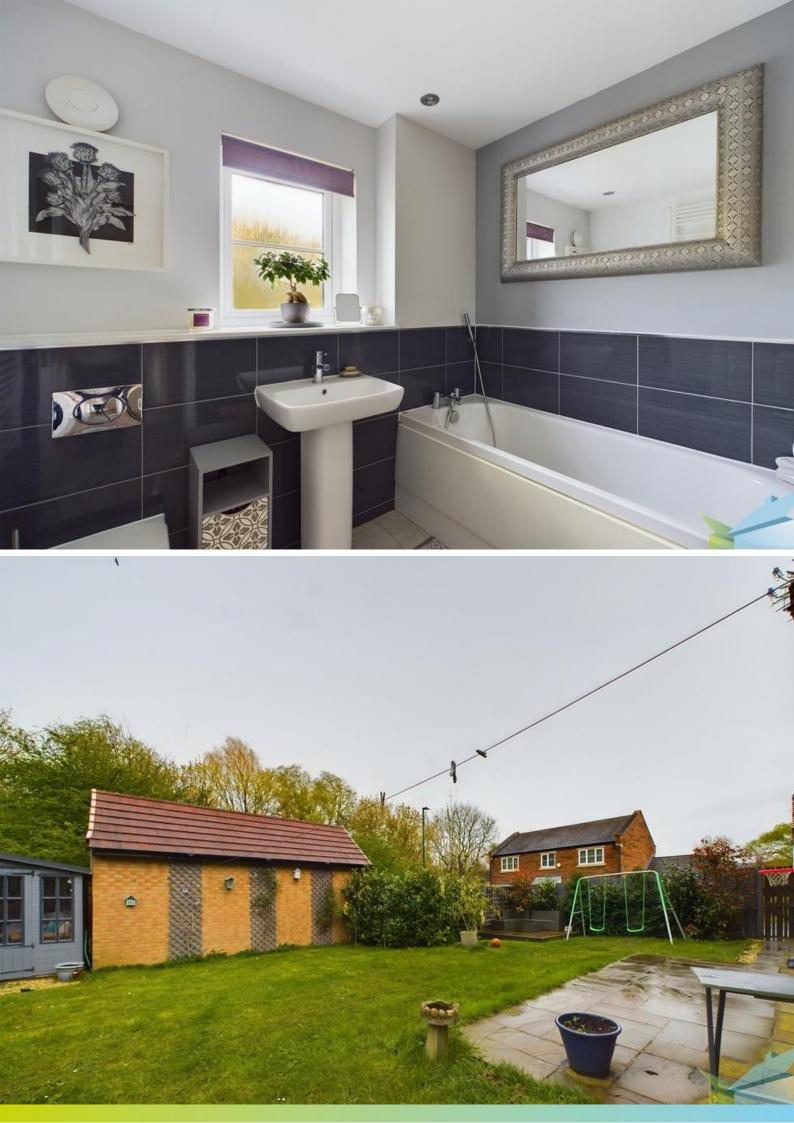

and uPVC window.

BATHROOM Part tiled. White suite comprising: low level WC with push button flush, pedestal wash hand basin, panelled bath with an over shower, extractor, vinyl flooring, heated towel rail and uPVC window.

#### **EXTERNALLY**

GARDEN The front garden is mainly laid to lawn with borders. The fence enclosed rear garden is mainly laid to lawn with a paved patio and a raised patio area and a variety of shrubs, bushes and plants and summer house. Also gated side access to the garage. Additionally, there is a small wooded area beyond detached garage leading to a beck. Cold water external tap.