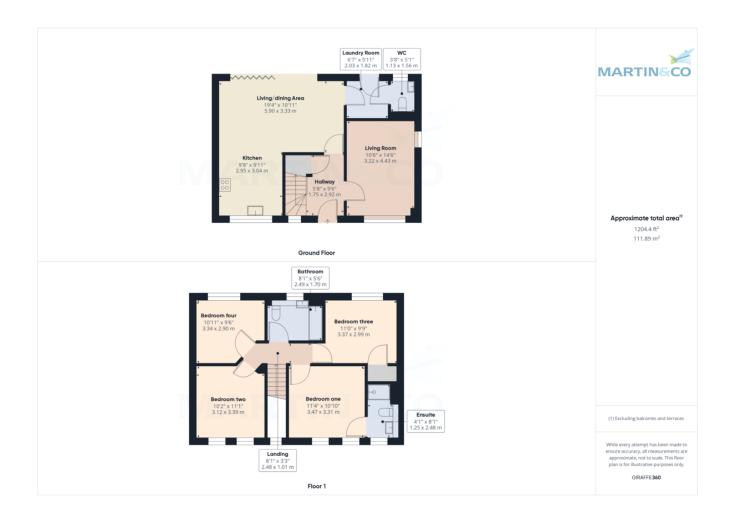

### **GROUND FLOOR**

ENTRANCE HALL 5' 7" x 9' 6" (1.72m x 2.92m) uPVC entrance door, central heating radiator, Karndean flooring, large storage cupboard and stairs leading to the first floor.

LOUNGE 10' 6" x 14' 6" (3.22m x 4.43m) To front aspect. carpet flooring, double panelled central heating radiator and double aspect uPVC window.

KITCHEN 9' 8" x 9' 11" (2.95m x 3.04m) To front aspect. Range of wall, base and drawer units with light gloss effect fascias, 1.5 bowl stainless steel inset sink unit, mixer tap, laminate work surfaces, gas hob,

electric double oven, extractor hood, integrated fridge freezer, integrated dishwasher, integrated washing machine, laminate flooring, inset lighting, central heating radiator and uPVC bi-fold doors opening on to the garden.

LIVING DINING ROOM 19' 4" x 10' 11" (5.90m x 3.33m) To rear aspect. Karndean flooring, double panelled central heating radiator and uPVC Bi-fold doors opening onto garden.

UTILITY ROOM To rear aspect. Base units with light gloss effect fascias, laminate work surfaces, plumbing for washing machine, concealed wall mounted Potterton gas central heating boiler, central heating radiator and uPVC door to garden.

WC Part tiled. White low level WC with push button flush, central heating radiator and uPVC window.

**FIRST FLOOR** 

LANDING With uPVC window and loft access hatch to part boarded loft space.

BEDROOM ONE 11' 4" x 10' 10" (3.47m x 3.31m) To front aspect. Central heating radiator, carpet flooring and uPVC window.

ENSUITE Part tiled. White suite comprising: low level WC with push button flush, pedestal wash hand basin, electric large shower cubical, extractor, vinyl flooring, heated towel rail and uPVC window.

BEDROOM TWO 10' 2" x 11' 1" (3.12m x 3.39m) To front aspect. Central heating radiator, carpet flooring and uPVC window.

BEDROOM THREE 11' 0" x 9' 9" (3.37m x 2.99m) To rear aspect. Storage cupboard, central heating radiator, carpet flooring and uPVC window.

BEDROOM FOUR 10' 11" x 9' 6" (3.34m x 2.90m) To rear aspect. Central heating radiator, carpet flooring

and uPVC window.

BATHROOM Part tiled. White suite comprising: low level WC with push button flush, pedestal wash hand basin, panelled bath with an over shower, extractor, vinyl flooring, heated towel rail and uPVC window.