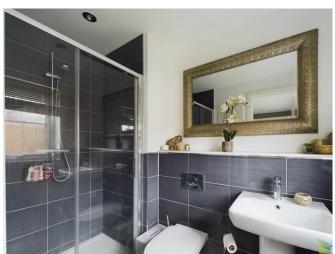

ENSUITE Part tiled. White suite comprising: low level WC with push button flush, pedestal wash hand basin, electric large shower cubical, extractor, vinyl flooring, heated towel rail and uPVC window.

BEDROOM TWO 10' 2" x 11' 1" (3.12m x 3.39m) To front aspect. Central heating radiator, carpet flooring and uPVC window.

and uPVC window.

BATHROOM Part tiled. White suite comprising: low level WC with push button flush, pedestal wash hand basin, panelled bath with an over shower, extractor, vinyl flooring, heated towel rail and uPVC window.