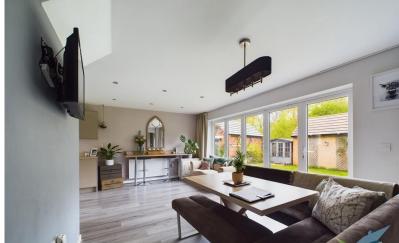

LIVING DINING ROOM 19' 4" x 10' 11" (5.90m x 3.33m) To rear aspect. Karndean flooring, double panelled central heating radiator and uPVC Bi-fold doors opening onto garden.

UTILITY ROOM To rear aspect. Base units with light gloss effect fascias, laminate work surfaces, plumbing for washing machine, concealed wall mounted Potterton gas central heating boiler, central heating radiator and uPVC door to garden.