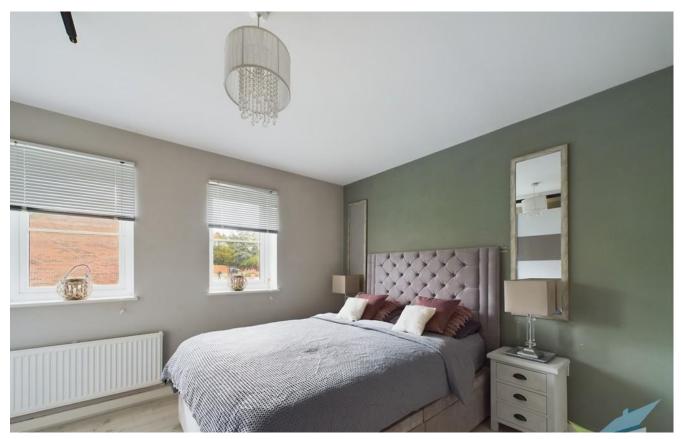

WC Part tiled. White low level WC with push button flush, central heating radiator and uPVC window.

**FIRST FLOOR** 

LANDING With uPVC window and loft access hatch to part boarded loft space.

BEDROOM ONE 11' 4" x 10' 10" (3.47m x 3.31m) To front aspect. Central heating radiator, carpet flooring and uPVC window.

ENSUITE Part tiled. White suite comprising: low level WC with push button flush, pedestal wash hand basin, electric large shower cubical, extractor, vinyl flooring, heated towel rail and uPVC window.

BEDROOM TWO 10' 2" x 11' 1" (3.12m x 3.39m) To front aspect. Central heating radiator, carpet flooring and uPVC window.

BEDROOM THREE 11' 0" x 9' 9" (3.37m x 2.99m) To rear aspect. Storage cupboard, central heating radiator, carpet flooring and uPVC window.

BEDROOM FOUR 10' 11" x 9' 6" (3.34m x 2.90m) To rear aspect. Central heating radiator, carpet flooring