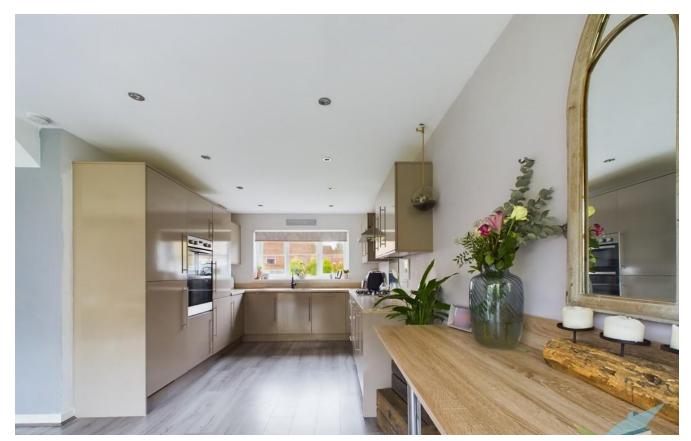

KITCHEN 9' 8" x 9' 11" (2.95m x 3.04m) To front aspect. Range of wall, base and drawer units with light gloss effect fascias, 1.5 bowl stainless steel inset sink unit, mixer tap, laminate work surfaces, gas hob,

electric double oven, extractor hood, integrated fridge freezer, integrated dishwasher, integrated washing machine, laminate flooring, inset lighting, central heating radiator and uPVC bi-fold doors opening on to the garden.