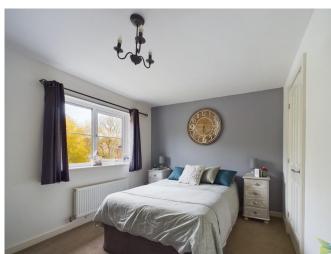

WC Part tiled. White low level WC with push button flush, central heating radiator and uPVC window.

**FIRST FLOOR** 

LANDING With uPVC window and loft access hatch to part boarded loft space.

BEDROOM ONE 11' 4" x 10' 10" (3.47m x 3.31m) To front aspect. Central heating radiator, carpet flooring and uPVC window.

ENSUITE Part tiled. White suite comprising: low level WC with push button flush, pedestal wash hand basin, electric large shower cubical, extractor, vinyl flooring, heated towel rail and uPVC window.

BEDROOM TWO 10' 2" x 11' 1" (3.12m x 3.39m) To front aspect. Central heating radiator, carpet flooring and uPVC window.

BEDROOM THREE 11' 0" x 9' 9" (3.37m x 2.99m) To rear aspect. Storage cupboard, central heating radiator, carpet flooring and uPVC window.

BEDROOM FOUR 10' 11" x 9' 6" (3.34m x 2.90m) To rear aspect. Central heating radiator, carpet flooring