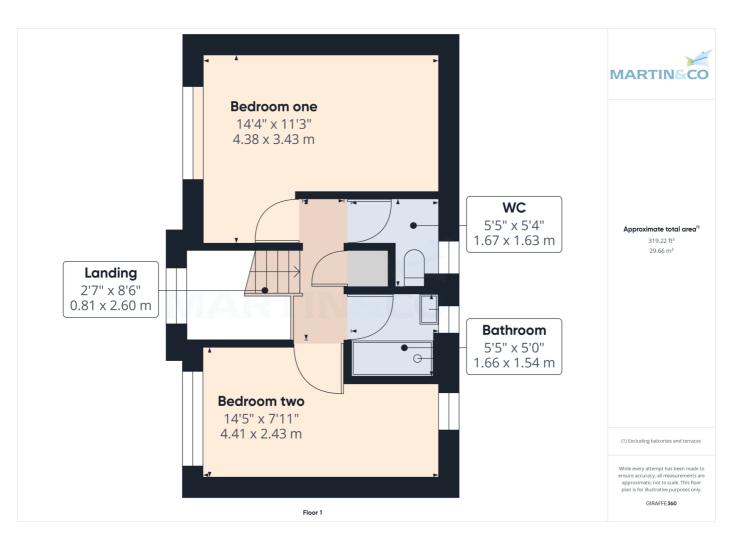

# Gallery Floorplan

### FOUNTAINS COURT, SKELTON-IN-CLEVELAND, SALTBURN-BY-THE-SEA, TS12