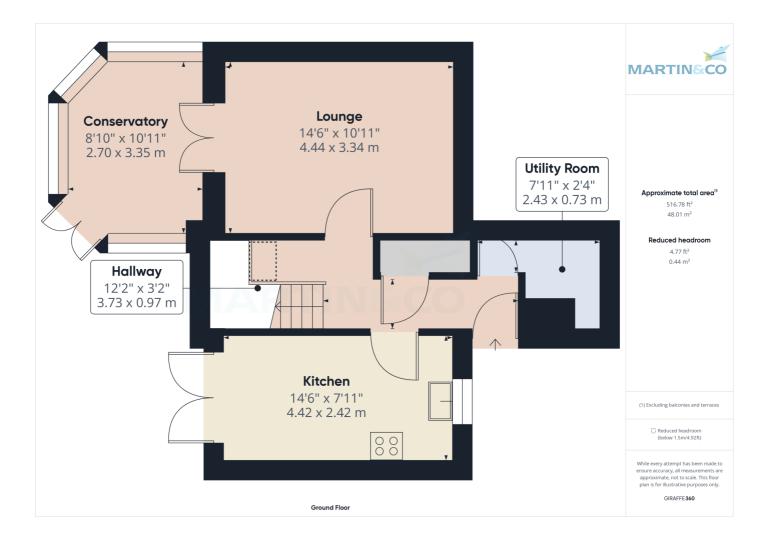

# Gallery Floorplan

### FOUNTAINS COURT, SKELTON-IN-CLEVELAND, SALTBURN-BY-THE-SEA, TS12