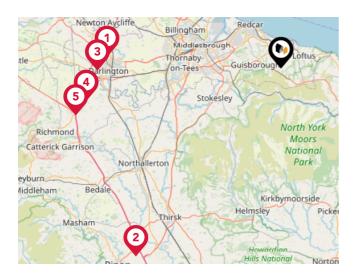

# Area **Schools**

| New Marske<br>B1269<br>Upleatham<br>A173<br>Skelton in-<br>Skelton in-<br>Skelton Green<br>A173<br>Bosbeck<br>Margrove Park<br>Stanghow<br>Lingdale<br>Margrove Park<br>Stanghow<br>Liveton<br>Stanghow<br>Liveton<br>Stanghow<br>Liveton<br>Stanghow<br>Liveton<br>Stanghow<br>Stanghow<br>Stanghow<br>Stanghow<br>Stanghow<br>Stanghow<br>Stanghow<br>Stanghow<br>Stanghow<br>Stanghow<br>Stanghow<br>Stanghow<br>Stanghow<br>Stanghow<br>Stanghow<br>Stanghow<br>Stanghow<br>Stanghow<br>Stanghow<br>Stanghow<br>Stanghow<br>Stanghow<br>Stanghow<br>Stanghow<br>Stanghow<br>Stanghow<br>Stanghow<br>Stanghow<br>Stanghow<br>Stanghow<br>Stanghow<br>Stanghow<br>Stanghow<br>Stanghow<br>Stanghow<br>Stanghow<br>Stanghow<br>Stanghow<br>Stanghow<br>Stanghow<br>Stanghow<br>Stanghow<br>Stanghow<br>Stanghow<br>Stanghow<br>Stanghow<br>Stanghow<br>Stanghow<br>Stanghow<br>Stanghow<br>Stanghow<br>Stanghow<br>Stanghow<br>Stanghow<br>Stanghow<br>Stanghow<br>Stanghow<br>Stanghow<br>Stanghow<br>Stanghow<br>Stanghow<br>Stanghow<br>Stanghow<br>Stanghow<br>Stanghow<br>Stanghow<br>Stanghow<br>Stanghow<br>Stanghow<br>Stanghow<br>Stanghow<br>Stanghow<br>Stanghow<br>Stanghow<br>Stanghow<br>Stanghow<br>Stanghow<br>Stanghow<br>Stanghow<br>Stanghow<br>Stanghow<br>Stanghow<br>Stanghow<br>Stanghow<br>Stanghow<br>Stanghow<br>Stanghow<br>Stanghow<br>Stanghow<br>Stanghow<br>Stanghow<br>Stanghow<br>Stanghow<br>Stanghow<br>Stanghow<br>Stanghow<br>Stanghow<br>Stanghow<br>Stanghow<br>Stanghow<br>Stanghow<br>Stanghow<br>Stanghow<br>Stanghow<br>Stanghow<br>Stanghow<br>Stanghow<br>Stanghow<br>Stanghow<br>Stanghow<br>Stanghow<br>Stanghow<br>Stanghow<br>Stanghow<br>Stanghow<br>Stanghow<br>Stanghow<br>Stanghow<br>Stanghow<br>Stanghow<br>Stanghow<br>Stanghow<br>Stanghow<br>Stanghow<br>Stanghow<br>Stanghow<br>Stanghow<br>Stanghow<br>Stanghow<br>Stanghow<br>Stanghow<br>Stanghow<br>Stanghow<br>Stanghow<br>Stanghow<br>Stanghow<br>Stanghow<br>Stanghow<br>Stanghow<br>Stanghow<br>Stanghow<br>Stanghow<br>Stanghow<br>Stanghow<br>Stanghow<br>Stanghow<br>Stanghow<br>Stanghow<br>Stanghow<br>Stanghow<br>Stanghow<br>Stanghow<br>Stanghow<br>Stanghow<br>Stanghow<br>Stanghow<br>Stanghow<br>Stanghow<br>Stanghow<br>Stanghow<br>Stanghow<br>Stanghow<br>Stanghow<br>Stanghow<br>Stanghow<br>Stanghow<br>Stanghow<br>Stanghow<br>Stanghow<br>Stanghow<br>Stanghow<br>Stanghow<br>Stanghow<br>Stanghow<br>Stanghow<br>Stanghow<br>Stanghow<br>Stanghow<br>Stanghow<br>Stanghow<br>Stanghow<br>Stanghow<br>Stanghow |                                                                                              |         |         |           |         |         |
|------------------------------------------------------------------------------------------------------------------------------------------------------------------------------------------------------------------------------------------------------------------------------------------------------------------------------------------------------------------------------------------------------------------------------------------------------------------------------------------------------------------------------------------------------------------------------------------------------------------------------------------------------------------------------------------------------------------------------------------------------------------------------------------------------------------------------------------------------------------------------------------------------------------------------------------------------------------------------------------------------------------------------------------------------------------------------------------------------------------------------------------------------------------------------------------------------------------------------------------------------------------------------------------------------------------------------------------------------------------------------------------------------------------------------------------------------------------------------------------------------------------------------------------------------------------------------------------------------------------------------------------------------------------------------------------------------------------------------------------------------------------------------------------------------------------------------------------------------------------------------------------------------------------------------------------------------------------------------------------------------------------------------------------------------------------------------------------------------------------------------------------------------------------------------------------------------------------------------------------------------------------------------------------------------------------------------------------------------------------------------------------------------------------------------------------------------------------------------------------------------------------------------------------------------|----------------------------------------------------------------------------------------------|---------|---------|-----------|---------|---------|
|                                                                                                                                                                                                                                                                                                                                                                                                                                                                                                                                                                                                                                                                                                                                                                                                                                                                                                                                                                                                                                                                                                                                                                                                                                                                                                                                                                                                                                                                                                                                                                                                                                                                                                                                                                                                                                                                                                                                                                                                                                                                                                                                                                                                                                                                                                                                                                                                                                                                                                                                                      |                                                                                              | Nursery | Primary | Secondary | College | Private |
|                                                                                                                                                                                                                                                                                                                                                                                                                                                                                                                                                                                                                                                                                                                                                                                                                                                                                                                                                                                                                                                                                                                                                                                                                                                                                                                                                                                                                                                                                                                                                                                                                                                                                                                                                                                                                                                                                                                                                                                                                                                                                                                                                                                                                                                                                                                                                                                                                                                                                                                                                      | Skelton Primary School<br>Ofsted Rating: Good   Pupils: 559   Distance:0.3                   |         |         |           |         |         |
| 2                                                                                                                                                                                                                                                                                                                                                                                                                                                                                                                                                                                                                                                                                                                                                                                                                                                                                                                                                                                                                                                                                                                                                                                                                                                                                                                                                                                                                                                                                                                                                                                                                                                                                                                                                                                                                                                                                                                                                                                                                                                                                                                                                                                                                                                                                                                                                                                                                                                                                                                                                    | Freebrough Academy                                                                           |         |         |           |         |         |
|                                                                                                                                                                                                                                                                                                                                                                                                                                                                                                                                                                                                                                                                                                                                                                                                                                                                                                                                                                                                                                                                                                                                                                                                                                                                                                                                                                                                                                                                                                                                                                                                                                                                                                                                                                                                                                                                                                                                                                                                                                                                                                                                                                                                                                                                                                                                                                                                                                                                                                                                                      | Ofsted Rating: Inadequate   Pupils: 825   Distance:0.95                                      |         |         |           |         |         |
| 3                                                                                                                                                                                                                                                                                                                                                                                                                                                                                                                                                                                                                                                                                                                                                                                                                                                                                                                                                                                                                                                                                                                                                                                                                                                                                                                                                                                                                                                                                                                                                                                                                                                                                                                                                                                                                                                                                                                                                                                                                                                                                                                                                                                                                                                                                                                                                                                                                                                                                                                                                    | St Peter's Church of England Primary School                                                  |         |         |           |         |         |
|                                                                                                                                                                                                                                                                                                                                                                                                                                                                                                                                                                                                                                                                                                                                                                                                                                                                                                                                                                                                                                                                                                                                                                                                                                                                                                                                                                                                                                                                                                                                                                                                                                                                                                                                                                                                                                                                                                                                                                                                                                                                                                                                                                                                                                                                                                                                                                                                                                                                                                                                                      | Ofsted Rating: Good   Pupils: 346   Distance:0.98                                            |         |         |           |         |         |
| 4                                                                                                                                                                                                                                                                                                                                                                                                                                                                                                                                                                                                                                                                                                                                                                                                                                                                                                                                                                                                                                                                                                                                                                                                                                                                                                                                                                                                                                                                                                                                                                                                                                                                                                                                                                                                                                                                                                                                                                                                                                                                                                                                                                                                                                                                                                                                                                                                                                                                                                                                                    | Kilton Thorpe Specialist Academy<br>Ofsted Rating: Outstanding   Pupils: 163   Distance:0.98 |         |         |           |         |         |
|                                                                                                                                                                                                                                                                                                                                                                                                                                                                                                                                                                                                                                                                                                                                                                                                                                                                                                                                                                                                                                                                                                                                                                                                                                                                                                                                                                                                                                                                                                                                                                                                                                                                                                                                                                                                                                                                                                                                                                                                                                                                                                                                                                                                                                                                                                                                                                                                                                                                                                                                                      | Padear Hill Acadamy                                                                          |         |         |           |         |         |
| 5                                                                                                                                                                                                                                                                                                                                                                                                                                                                                                                                                                                                                                                                                                                                                                                                                                                                                                                                                                                                                                                                                                                                                                                                                                                                                                                                                                                                                                                                                                                                                                                                                                                                                                                                                                                                                                                                                                                                                                                                                                                                                                                                                                                                                                                                                                                                                                                                                                                                                                                                                    | Badger Hill Academy<br>Ofsted Rating: Good   Pupils: 203   Distance:1.36                     |         |         |           |         |         |
| 6                                                                                                                                                                                                                                                                                                                                                                                                                                                                                                                                                                                                                                                                                                                                                                                                                                                                                                                                                                                                                                                                                                                                                                                                                                                                                                                                                                                                                                                                                                                                                                                                                                                                                                                                                                                                                                                                                                                                                                                                                                                                                                                                                                                                                                                                                                                                                                                                                                                                                                                                                    | Saltburn Primary School                                                                      |         |         |           |         |         |
|                                                                                                                                                                                                                                                                                                                                                                                                                                                                                                                                                                                                                                                                                                                                                                                                                                                                                                                                                                                                                                                                                                                                                                                                                                                                                                                                                                                                                                                                                                                                                                                                                                                                                                                                                                                                                                                                                                                                                                                                                                                                                                                                                                                                                                                                                                                                                                                                                                                                                                                                                      | Ofsted Rating: Good   Pupils:0   Distance:1.42                                               |         |         | )         |         | _       |
| $\overline{\mathcal{O}}$                                                                                                                                                                                                                                                                                                                                                                                                                                                                                                                                                                                                                                                                                                                                                                                                                                                                                                                                                                                                                                                                                                                                                                                                                                                                                                                                                                                                                                                                                                                                                                                                                                                                                                                                                                                                                                                                                                                                                                                                                                                                                                                                                                                                                                                                                                                                                                                                                                                                                                                             | Huntcliff School                                                                             |         |         |           |         |         |
|                                                                                                                                                                                                                                                                                                                                                                                                                                                                                                                                                                                                                                                                                                                                                                                                                                                                                                                                                                                                                                                                                                                                                                                                                                                                                                                                                                                                                                                                                                                                                                                                                                                                                                                                                                                                                                                                                                                                                                                                                                                                                                                                                                                                                                                                                                                                                                                                                                                                                                                                                      | Ofsted Rating: Inadequate   Pupils:0   Distance:1.42                                         |         |         |           |         |         |
| 8                                                                                                                                                                                                                                                                                                                                                                                                                                                                                                                                                                                                                                                                                                                                                                                                                                                                                                                                                                                                                                                                                                                                                                                                                                                                                                                                                                                                                                                                                                                                                                                                                                                                                                                                                                                                                                                                                                                                                                                                                                                                                                                                                                                                                                                                                                                                                                                                                                                                                                                                                    | Lockwood Primary School                                                                      |         |         |           |         |         |
|                                                                                                                                                                                                                                                                                                                                                                                                                                                                                                                                                                                                                                                                                                                                                                                                                                                                                                                                                                                                                                                                                                                                                                                                                                                                                                                                                                                                                                                                                                                                                                                                                                                                                                                                                                                                                                                                                                                                                                                                                                                                                                                                                                                                                                                                                                                                                                                                                                                                                                                                                      | Ofsted Rating: Good   Pupils: 203   Distance:1.57                                            |         |         |           | _       |         |

# Area **Schools**

| n<br>ional | Aluaz<br>New Marske<br>Bl269<br>Upleatham<br>Alt73<br>Boosbeck<br>Guisborough                                                       | on Si<br>Ca 1 | inningrove<br>1)w<br>12.oftu<br>15 | S Ea     | sington | A174<br>Roxby |
|------------|-------------------------------------------------------------------------------------------------------------------------------------|---------------|------------------------------------|----------|---------|---------------|
| 0          | Lingdale Primary School                                                                                                             | Nursery       | Primary S                          | econdary | College | Private       |
|            | Ofsted Rating: Requires Improvement   Pupils: 101   Distance:1.66                                                                   |               |                                    |          |         |               |
| 10         | Old Farm School<br>Ofsted Rating: Good   Pupils: 22   Distance:1.92                                                                 |               |                                    |          |         |               |
|            | Whitecliffe Academy<br>Ofsted Rating: Good   Pupils: 120   Distance:2.35                                                            |               |                                    |          |         |               |
| 12         | Handale Primary School<br>Ofsted Rating: Good   Pupils: 228   Distance:2.84                                                         |               |                                    |          |         |               |
| 13         | Errington Primary School<br>Ofsted Rating: Good   Pupils: 263   Distance:2.96                                                       |               |                                    |          |         |               |
| 14         | Hummersea Primary School<br>Ofsted Rating: Outstanding   Pupils: 312   Distance:3                                                   |               |                                    |          |         |               |
| (15)       | Saint Joseph's Catholic Primary School, A Catholic Voluntary<br>Academy<br>Ofsted Rating: Outstanding   Pupils: 181   Distance:3.09 |               |                                    |          |         |               |
| 10         | Westgarth Primary School<br>Ofsted Rating: Outstanding   Pupils: 353   Distance:3.26                                                |               |                                    |          |         |               |