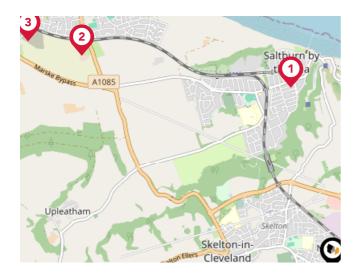

# Area Transport (National)

### National Rail Stations

| Pin | Name                  | Distance   |
|-----|-----------------------|------------|
| 1   | Saltburn Rail Station | 1.6 miles  |
| 2   | Marske Rail Station   | 2.83 miles |
| 3   | Longbeck Rail Station | 3.27 miles |

### Trunk Roads/Motorways

| Pin | Name      | Distance    |
|-----|-----------|-------------|
| 1   | A1(M) J59 | 23.95 miles |
| 2   | A1(M) J50 | 32.77 miles |
| 3   | A1(M) J58 | 25.23 miles |
| 4   | A1(M) J57 | 27.07 miles |
| 5   | A1(M) J56 | 28.9 miles  |

### Airports/Helipads

| Pin | Name                                    | Distance    |
|-----|-----------------------------------------|-------------|
|     | Durham Tees Valley<br>Airport           | 19.09 miles |
| 2   | Newcastle International<br>Airport      | 44.35 miles |
| 3   | Leeds Bradford<br>International Airport | 55.51 miles |
| 4   | Humberside Airport                      | 72.12 miles |

# Area Transport (Local)

| Bus Stops/Stations |               |            |  |  |
|--------------------|---------------|------------|--|--|
| Pin                | Name          | Distance   |  |  |
|                    | Jervaulx Road | 0.03 miles |  |  |
| 2                  | Jervaulx Road | 0.03 miles |  |  |
| 3                  | Buckfast Road | 0.16 miles |  |  |
| 4                  | Buckfast Road | 0.16 miles |  |  |
| 5                  | Hollybush     | 0.16 miles |  |  |

### Ferry Terminals

| Pin | Name                             | Distance    |
|-----|----------------------------------|-------------|
| 1   | Transporter Bridge South<br>Side | 10.68 miles |