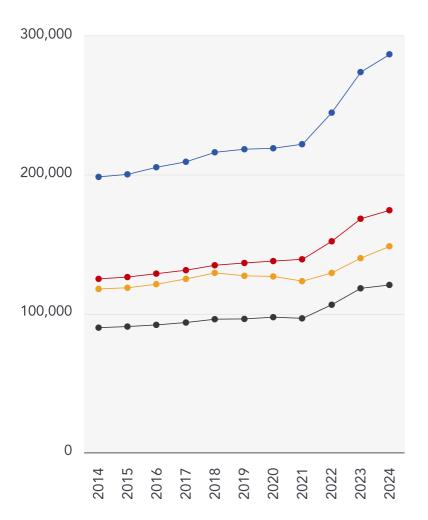

# Market House Price Statistics

Detached

+44.5%

Semi-Detached

+39.54%

Flat

Terraced

+34.24%