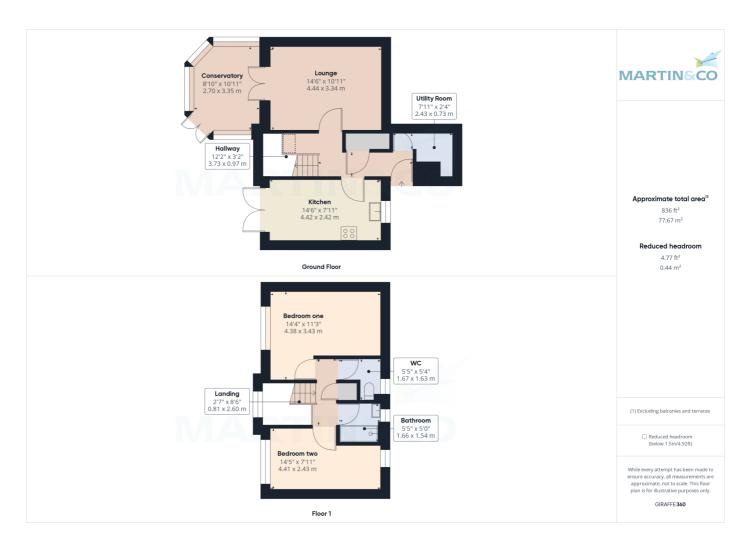

# Gallery Floorplan

### FOUNTAINS COURT, SKELTON-IN-CLEVELAND, SALTBURN-BY-THE-SEA, TS12